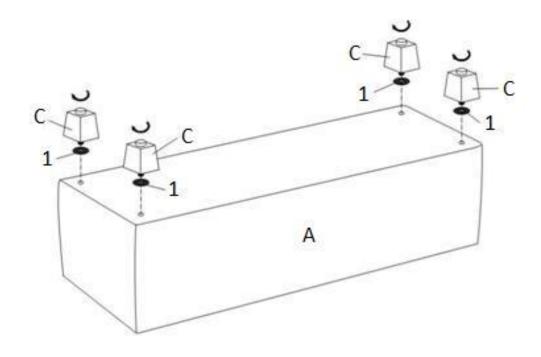

## STEP 1

Place the Ottoman (A) on its back on a flat smooth surface. Attach Ottoman Feet (C) with Washers (1) to each corner.