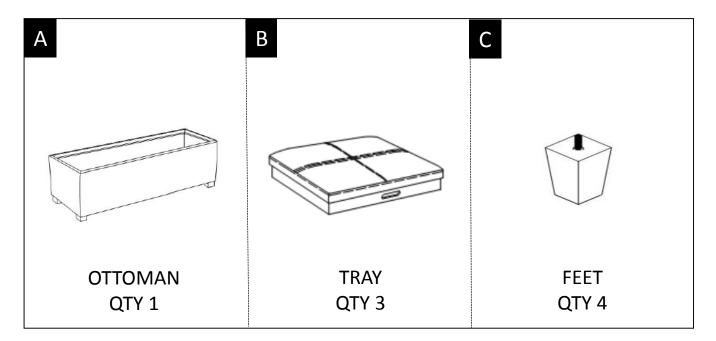

y use manual tools.

Requires 2 people for ease of assembly.

## **CARE and MAINTENANCE**

Wipe regularly with clean water and a damp, clean, soft white cloth.

General cleaning can be done as needed with a mild detergent and water solution. Always rinse with clean water and dry.

For heavy soiling, dampen a soft white cloth or soft bristle brush. Use care as scrubbing can damage the surface.

More difficult stains can be treated, but this should be occasional, not daily, cleaning. ANY cleaning solution used must be removed with clean water and a clean white cloth. Cleaning residue left on the material can cause it to dry out and crack, or affect the color.

DO NOT use any cleaners with corrosive ingredients (lye, acids or ammonia).

# PRE-ASSEMBLY INFORMATION

#### **PARTS DESCRIPTION**



#### HARDWARE DESCRIPTION



**NEED HELP?** For help with assembly or if you are missing a part, Please call customer service at 1-866-518-0120 ext. 262 (9 am to 4 pm EST)

# **ASSEMBLY**

## STEP 1



Place the Ottoman (A) on its back on a flat smooth surface. Attach Ottoman Feet (C) with Washers (1) to each corner.

# **ASSEMBLY**

# STEP 2



Turn Ottoman (A) right side up and place Trays (B) on top.





#### **WARRANTY**

Thank you for purchasing a **Simpli Home – Wyndenhall – Brooklyn + Max** product. These products have been made to demanding, high-quality standards and are guaranteed for domestic use against manufacturing faults for a period of 12 months from the date of purchase. This warranty does not affect your statutory rights.

In case of any malfunction of your product (fa