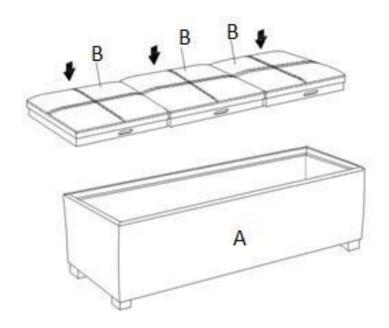

. Use care as scrubbing can damage the surface.

More difficult stains can be treated, but this should be occasional, not daily, cleaning. ANY cleaning solution used must be removed with clean water and a clean white cloth. Cleaning residue left on the material can cause it to dry out and crack, or affect the color.

DO NOT use any cleaners with corrosive ingredients (lye, acids or ammonia).

# PRE-ASSEMBLY INFORMATION

#### **PARTS DESCRIPTION**



#### HARDWARE DESCRIPTION



**NEED HELP?** For help with assembly or if you are missing a part, Please call customer service at 1-866-518-0120 ext. 262 (9 am to 4 pm EST)

# **ASSEMBLY**

## STEP 1



Place the Ottoman (A) on its back on a flat smooth surface. Attach Ottoman Feet (C) with Washers (1) to each corner.

# **ASSEMBLY**

# STEP 2



Turn Ottoman (A) right side up and place Trays (B) on top.





#### **WARRANTY**

Thank you for purchasing a **Simpli Home – Wyndenhall – Brooklyn + Max** product. These products have been made to demanding, high-quality standards and are guaranteed for domestic use against manufacturing faults for a period of 12 months from the date of purchase. This warranty does not affect your statutory rights.

In case of any malfunction of your product (failure, missing parts, etc.) please contact us at our toll free service line at 1-866-518-0120 ext. 262 from 9 am to 4 pm, Monday to Friday, Eastern Standard Time or by email at customerservice@simpli-home.com.

We reserve the right to repair or replace the defective product, at its discretion.

This product is guaranteed for 12 months if used for