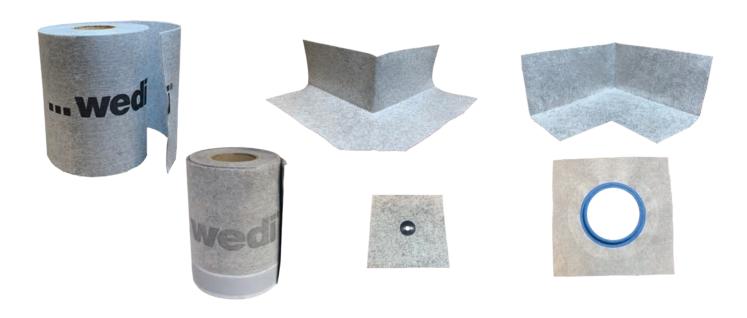

## **Replacement Parts**

wedi<sup>®</sup> Subliner Dry Inside & Outside Corners wedi<sup>®</sup> Sealing Tape wedi<sup>®</sup> Subliner Dry Mixing Valve Seal wedi<sup>®</sup> Subliner Dry Pipe Seal

Upon proper installation, these products do not require maintenance or replacing of parts. For proper use and care of the tile finish, please consult with the tile manufacturer. Recommended Storage: store in a cool, dry place in original packaging