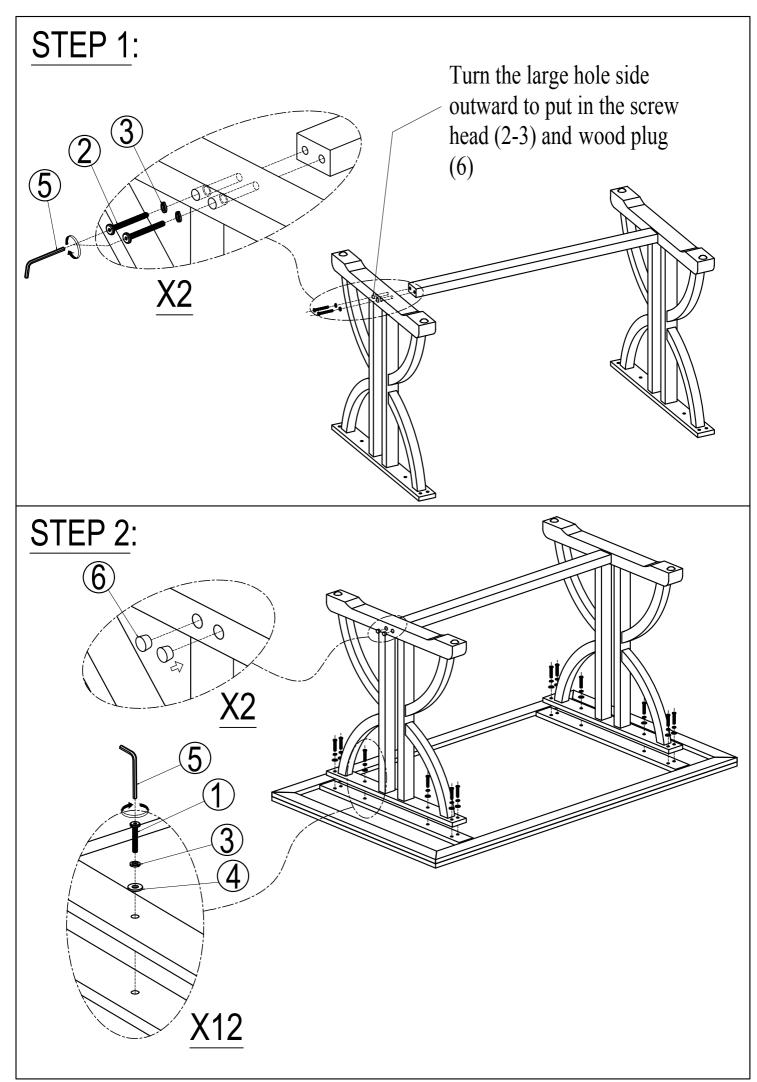

#### **IMPORTANT NOTE:**

- ① PLACE ALL PARTS ON A CLEAN AND SMOOTH SURFACE SUCH AS A RUG OR CARPET TO AVOID THE PARTS FROM BEING SCRATCHED.
- ② BEFORE YOU BEGIN, KINDLY FOLLOW THE ASSEBLY INSTRUCTIONS STEP BY STEP.
- ③ DO NOT TIGHTEN ALL SCREWS AND BOLTS UNTIL THE TABLE IS FULLY SET-UP.