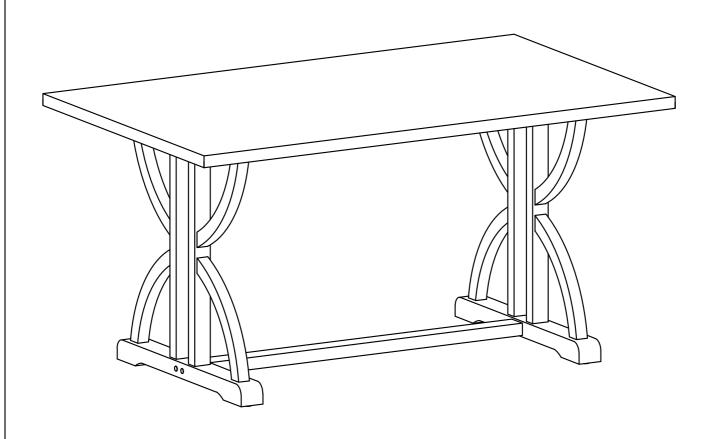

### **ASSEMBLY INSTRUCTIONS**

ITEM NO.WF311399

#### **IMPORTANT NOTE:**

- ① PLACE ALL PARTS ON A CLEAN AND SMOOTH SURFACE SUCH AS A RUG OR CARPET TO AVOID THE PARTS FROM BEING SCRATCHED.
- ② BEFORE YOU BEGIN, KINDLY FOLLOW THE ASSEBLY INSTRUCTIONS STEP BY STEP.
- ③ DO NOT TIGHTEN ALL SCREWS AND BOLTS UNTIL THE TABLE IS FULLY SET-UP.