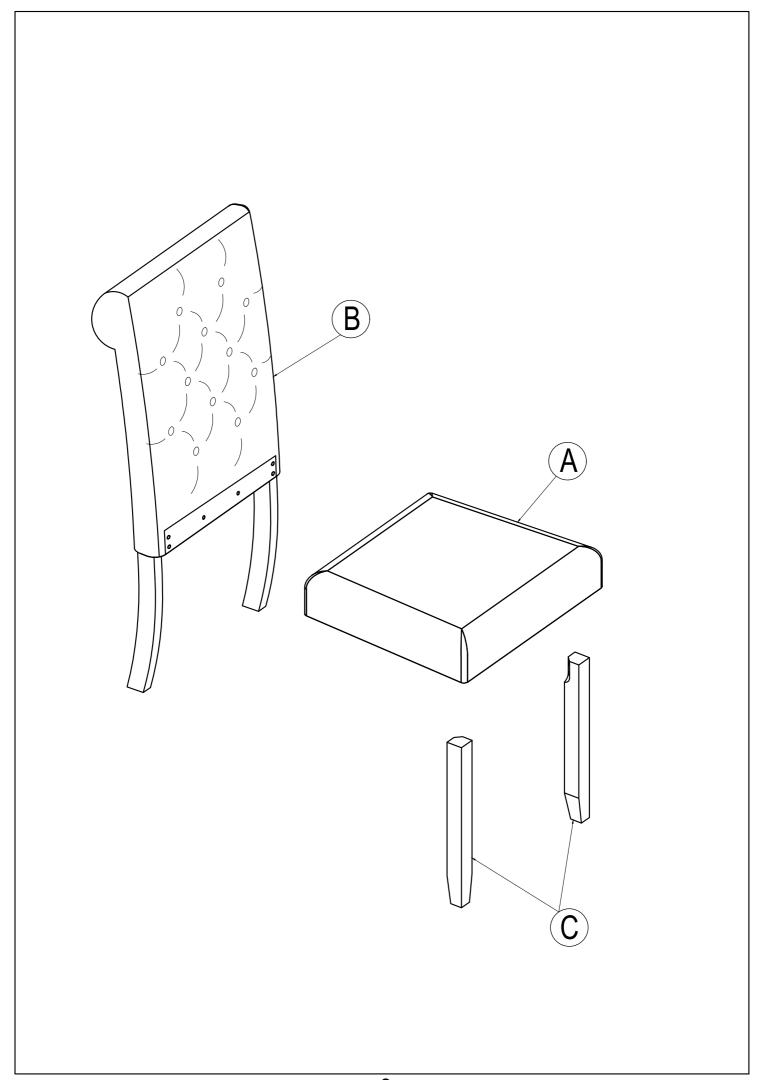

### **ASSEMBLY INSTRUCTIONS**

ITEM NO.WF311399



#### **IMPORTANT NOTE:**

- ① PLACE ALL PARTS ON A CLEAN AND SMOOTH SURFACE SUCH AS A RUG OR CARPET TO AVOID THE PARTS FROM BEING SCRATCHED.
- ② BEFORE YOU BEGIN, KINDLY FOLLOW THE ASSEBLY INSTRUCTIONS STEP BY STEP.
- ③ DO NOT TIGHTEN ALL SCREWS AND BOLTS UNTIL THE TABLE IS FULLY SET-UP.



## Part List

## **Hardware List**





#### **ASSEMBLY INSTRUCTIONS**

ITEM NO.WF311400



#### **IMPORTANT NOTE:**

- ① PLACE ALL PARTS ON A CLEAN AND SMOOTH SURFACE SUCH AS A RUG OR CARPET TO AVOID THE PARTS FROM BEING SCRATCHED.
- ② BEFORE YOU BEGIN, KINDLY FOLLOW THE ASSEBLY INSTRUCTIONS STEP BY STEP.
- **③ DO NOT TIGHTEN ALL SCREWS AND BOLTS UNTIL THE CHAIR IS FULLY SET-UP.**



## Part List

## **Hardware List**









### **ASSEMBLY INSTRUCTIONS**

ITEM NO.WF311401



#### **IMPORTANT NOTE:**

- ① PLACE ALL PARTS ON A CLEAN AND SMOOTH SURFACE SUCH AS A RUG OR CARPET TO AVOID THE PARTS FROM BEING SCRATCHED.
- ② BEFORE YOU BEGIN, KINDLY FOLLOW THE ASSEBLY INSTRUCTIONS STEP BY STEP.
- ③ DO NOT TIGHTEN ALL SCREWS AND BOLTS UNTIL THE BENCH IS FULLY SET-UP.



# **Part List**

# **Hardware List**