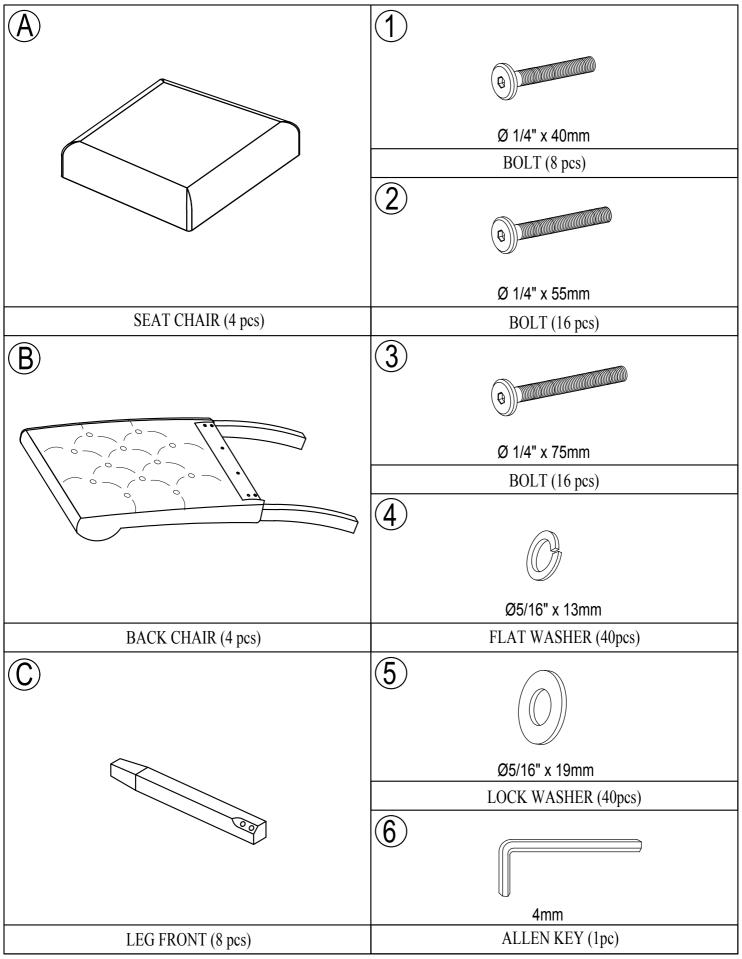

### **ASSEMBLY INSTRUCTIONS**

ITEM NO.WF311399



#### **IMPORTANT NOTE:**

- ① PLACE ALL PARTS ON A CLEAN AND SMOOTH SURFACE SUCH AS A RUG OR CARPET TO AVOID THE PARTS FROM BEING SCRATCHED.
- ② BEFORE YOU BEGIN, KINDLY FOLLOW THE ASSEBLY INSTRUCTIONS STEP BY STEP.
- ③ DO NOT TIGHTEN ALL SCREWS AND BOLTS UNTIL THE TABLE IS FULLY SET-UP.



## Part List

## **Hardware List**





#### **ASSEMBLY INSTRUCTIONS**

ITEM NO.WF311400



#### **IMPORTANT NOTE:**

- ① PLACE ALL PARTS ON A CLEAN AND SMOOTH SURFACE SUCH AS A RUG OR CARPET TO AVOID THE PARTS FROM BEING SCRATCHED.
- ② BEFORE YOU BEGIN, KINDLY FOLLOW THE ASSEBLY INSTRUCTIONS STEP BY STEP.
- **③ DO NOT TIGHTEN ALL SCREWS AND BOLTS UNTIL THE CHAIR IS FULLY SET-UP.**



## Part List

## **Hardware List**









### **ASSEMBLY INSTRUCTIONS**

ITEM NO.WF311401



#### **IMPORTANT NOTE:**

- ① PLACE ALL PARTS ON A CLEAN AND SMOOTH SURFACE SUCH AS A RUG OR CARPET TO AVOID THE PARTS FROM BEING SCRATCHED.
- ② BEFORE YOU BEGIN, KINDLY FOLLOW THE ASSEBLY INSTRUCTIONS STEP BY STEP.
- ③ DO NOT TIGHTEN ALL SCREWS AND BOLTS UNTIL THE BENCH IS FULLY SET-UP.



# **Part List**

# **Hardware List**