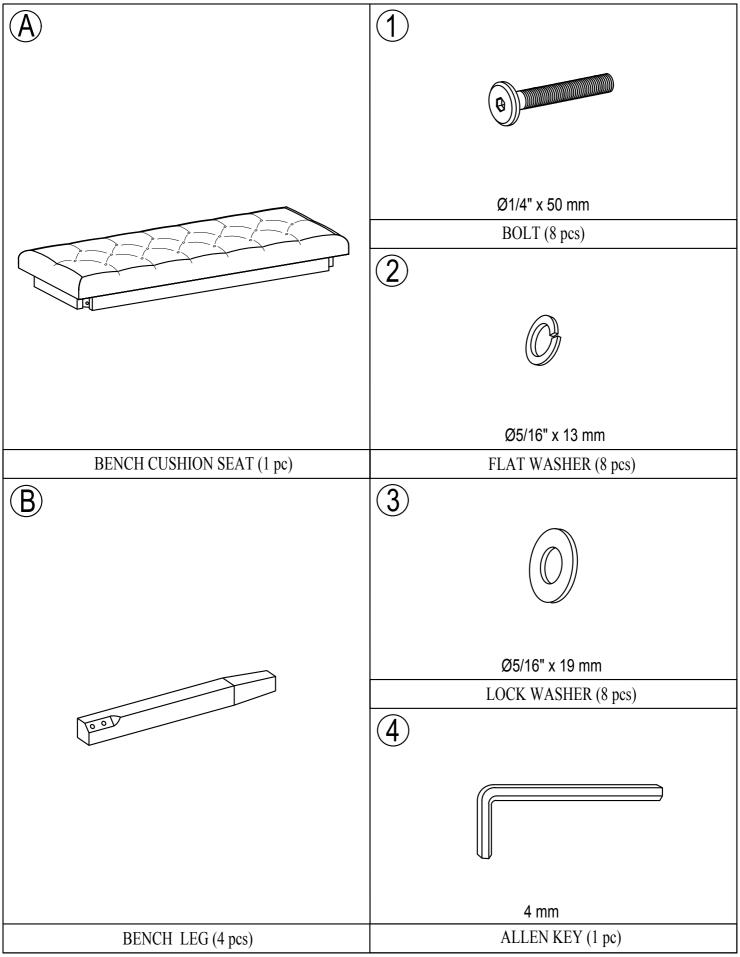

## **Hardware List**





#### **ASSEMBLY INSTRUCTIONS**

ITEM NO.WF311400



#### **IMPORTANT NOTE:**

- ① PLACE ALL PARTS ON A CLEAN AND SMOOTH SURFACE SUCH AS A RUG OR CARPET TO AVOID THE PARTS FROM BEING SCRATCHED.
- ② BEFORE YOU BEGIN, KINDLY FOLLOW THE ASSEBLY INSTRUCTIONS STEP BY STEP.
- **③ DO NOT TIGHTEN ALL SCREWS AND BOLTS UNTIL THE CHAIR IS FULLY SET-UP.**



## Part List

## **Hardware List**









### **ASSEMBLY INSTRUCTIONS**

ITEM NO.WF311401



#### **IMPORTANT NOTE:**

- ① PLACE ALL PARTS ON A CLEAN AND SMOOTH SURFACE SUCH AS A RUG OR CARPET TO AVOID THE PARTS FROM BEING SCRATCHED.
- ② BEFORE YOU BEGIN, KINDLY FOLLOW THE ASSEBLY INSTRUCTIONS STEP BY STEP.
- ③ DO NOT TIGHTEN ALL SCREWS AND BOLTS UNTIL THE BENCH IS FULLY SET-UP.



# **Part List**

# **Hardware List**