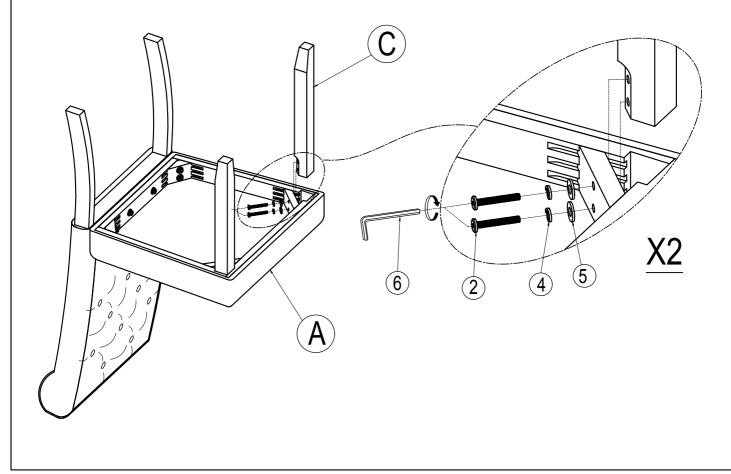

#### **IMPORTANT NOTE:**

- ① PLACE ALL PARTS ON A CLEAN AND SMOOTH SURFACE SUCH AS A RUG OR CARPET TO AVOID THE PARTS FROM BEING SCRATCHED.
- ② BEFORE YOU BEGIN, KINDLY FOLLOW THE ASSEBLY INSTRUCTIONS STEP BY STEP.
- **③ DO NOT TIGHTEN ALL SCREWS AND BOLTS UNTIL THE CHAIR IS FULLY SET-UP.**