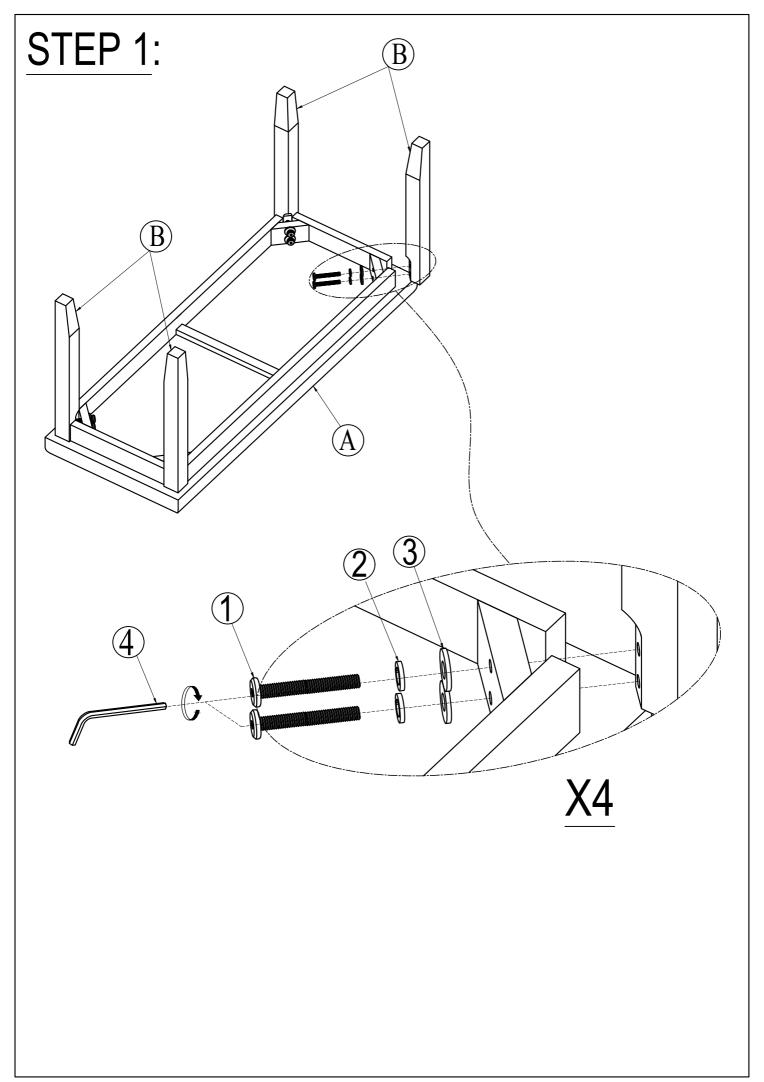

#### **IMPORTANT NOTE:**

- ① PLACE ALL PARTS ON A CLEAN AND SMOOTH SURFACE SUCH AS A RUG OR CARPET TO AVOID THE PARTS FROM BEING SCRATCHED.
- ② BEFORE YOU BEGIN, KINDLY FOLLOW THE ASSEBLY INSTRUCTIONS STEP BY STEP.
- ③ DO NOT TIGHTEN ALL SCREWS AND BOLTS UNTIL THE BENCH IS FULLY SET-UP.