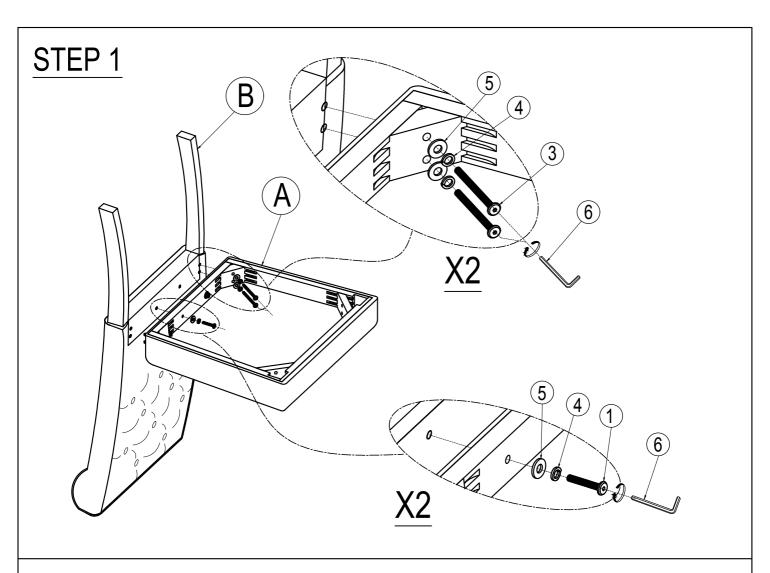

#### **IMPORTANT NOTE:**

- ① PLACE ALL PARTS ON A CLEAN AND SMOOTH SURFACE SUCH AS A RUG OR CARPET TO AVOID THE PARTS FROM BEING SCRATCHED.
- ② BEFORE YOU BEGIN, KINDLY FOLLOW THE ASSEBLY INSTRUCTIONS STEP BY STEP.
- **③ DO NOT TIGHTEN ALL SCREWS AND BOLTS UNTIL THE CHAIR IS FULLY SET-UP.**