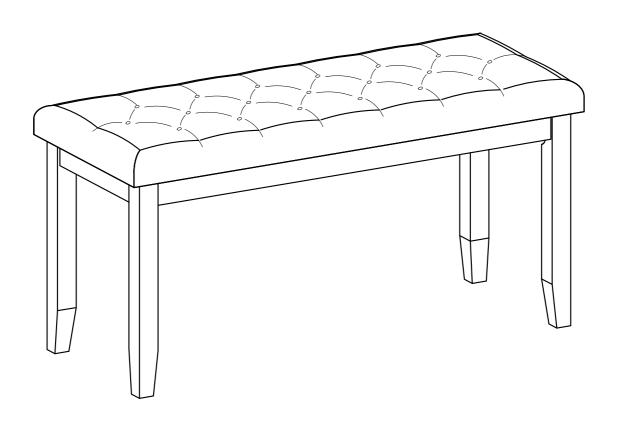

ONS**

ITEM NO.WF311399



#### **IMPORTANT NOTE:**

- ① PLACE ALL PARTS ON A CLEAN AND SMOOTH SURFACE SUCH AS A RUG OR CARPET TO AVOID THE PARTS FROM BEING SCRATCHED.
- ② BEFORE YOU BEGIN, KINDLY FOLLOW THE ASSEBLY INSTRUCTIONS STEP BY STEP.
- ③ DO NOT TIGHTEN ALL SCREWS AND BOLTS UNTIL THE TABLE IS FULLY SET-UP.



## Part List

## **Hardware List**





#### **ASSEMBLY INSTRUCTIONS**

ITEM NO.WF311400



#### **IMPORTANT NOTE:**

- ① PLACE ALL PARTS ON A CLEAN AND SMOOTH SURFACE SUCH AS A RUG OR CARPET TO AVOID THE PARTS FROM BEING SCRATCHED.
- ② BEFORE YOU BEGIN, KINDLY FOLLOW THE ASSEBLY INSTRUCTIONS STEP BY STEP.
- **③ DO NOT TIGHTEN ALL SCREWS AND BOLTS UNTIL THE CHAIR IS FULLY SET-UP.**



## Part List

## **Hardware List**









### **ASSEMBLY INSTRUCTIONS**

ITEM NO.WF311401



#### **IMPORTANT NOTE:**

- ① PLACE ALL PARTS ON A CLEAN AND SMOOTH SURFACE SUCH AS A RUG OR CARPET TO AVOID THE PARTS FROM BEING SCRATCHED.
- ② BEFORE YOU BEGIN, KINDLY FOLLOW THE ASSEBLY INSTRUCTIONS STEP BY STEP.
- ③ DO NOT TIGHTEN ALL SCREWS AND BOLTS UNTIL THE BENCH IS FULLY SET-UP.



# **Part List**

# **Hardware List**