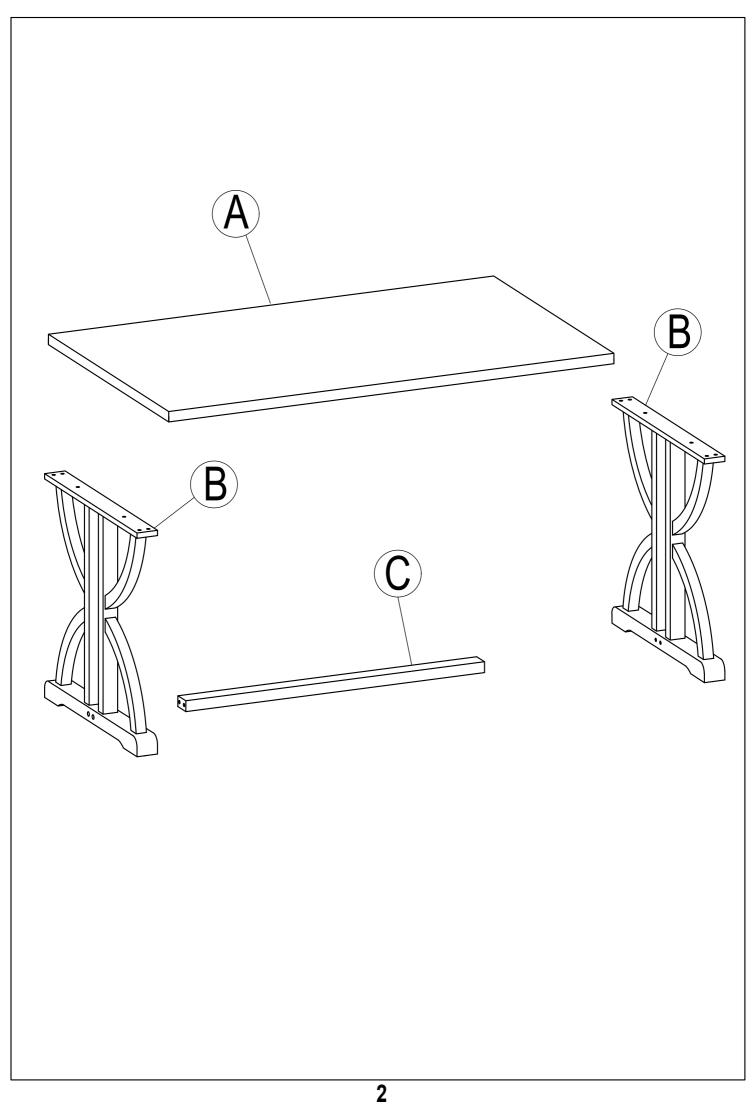

### **ASSEMBLY INSTRUCTIONS**

ITEM NO.WF311399



#### **IMPORTANT NOTE:**

- ① PLACE ALL PARTS ON A CLEAN AND SMOOTH SURFACE SUCH AS A RUG OR CARPET TO AVOID THE PARTS FROM BEING SCRATCHED.
- ② BEFORE YOU BEGIN, KINDLY FOLLOW THE ASSEBLY INSTRUCTIONS STEP BY STEP.
- ③ DO NOT TIGHTEN ALL SCREWS AND BOLTS UNTIL THE TABLE IS FULLY SET-UP.



## Part List

## **Hardware List**





#### **ASSEMBLY INSTRUCTIONS**

ITEM NO.WF311400



#### **IMPORTANT NOTE:**

- ① PLACE ALL PARTS ON A CLEAN AND SMOOTH SURFACE SUCH AS A RUG OR CARPET TO AVOID THE PARTS FROM BEING SCRATCHED.
- ② BEFORE YOU BEGIN, KINDLY FOLLOW THE ASSEBLY INSTRUCTIONS STEP BY STEP.
- **③ DO NOT TIGHTEN ALL SCREWS AND BOLTS UNTIL THE CHAIR IS FULLY SET-UP.**



## Part List

## **Hardware List**









### **ASSEMBLY INSTRUCTIONS**

ITEM NO.WF311401



#### **IMPORTANT NOTE:**

- ① PLACE ALL PARTS ON A CLEAN AND SMOOTH SURFACE SUCH AS A RUG OR CARPET TO AVOID THE PARTS FROM BEING SCRATCHED.
- ② BEFORE YOU BEGIN, KINDLY FOLLOW THE ASSEBLY INSTRUCTIONS STEP BY STEP.
- ③ DO NOT TIGHTEN ALL SCREWS AND BOLTS UNTIL THE BENCH IS FULLY SET-UP.



# **Part List**

# **Ha