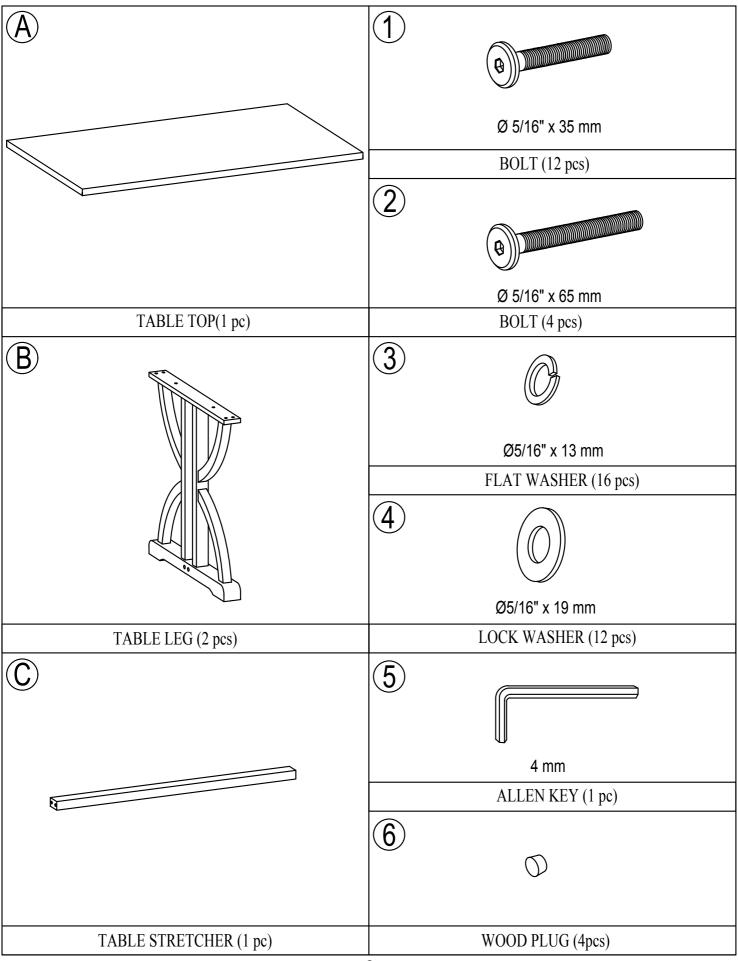

### **ASSEMBLY INSTRUCTIONS**

ITEM NO.WF311399



#### **IMPORTANT NOTE:**

- ① PLACE ALL PARTS ON A CLEAN AND SMOOTH SURFACE SUCH AS A RUG OR CARPET TO AVOID THE PARTS FROM BEING SCRATCHED.
- ② BEFORE YOU BEGIN, KINDLY FOLLOW THE ASSEBLY INSTRUCTIONS STEP BY STEP.
- ③ DO NOT TIGHTEN ALL SCREWS AND BOLTS UNTIL THE TABLE IS FULLY SET-UP.



## Part List

## **Hardware List**





#### **ASSEMBLY INSTRUCTIONS**

ITEM NO.WF311400



#### **IMPORTANT NOTE:**

- ① PLACE ALL PARTS ON A CLEAN AND SMOOTH SURFACE SUCH AS A RUG OR CARPET TO AVOID THE PARTS FROM BEING SCRATCHED.
- ② BEFORE YOU BEGIN, KINDLY FOLLOW THE ASSEBLY INSTRUCTIONS STEP BY STEP.
- **③ DO NOT TIGHTEN ALL SCREWS AND BOLTS UNTIL THE CHAIR IS FULLY SET-UP.**



## Part List

## **Hardware List**









### **ASSEMBLY INSTRUCTIONS**

ITEM NO.WF311401



#### **IMPORTANT NOTE:**

- ① PLACE ALL PARTS ON A CLEAN AND SMOOTH SURFACE SUCH AS A RUG OR CARPET TO AVOID THE PARTS FROM BEING SCRATCHED.
- ② BEFORE YOU BEGIN, KINDLY FOLLOW THE ASSEBLY INSTRUCTIONS STEP BY STEP.
- ③ DO NOT TIGHTEN ALL SCREWS AND BOLTS UNTIL THE BENCH IS FULLY SET-UP.



# **Part List**

# **Hardware List**