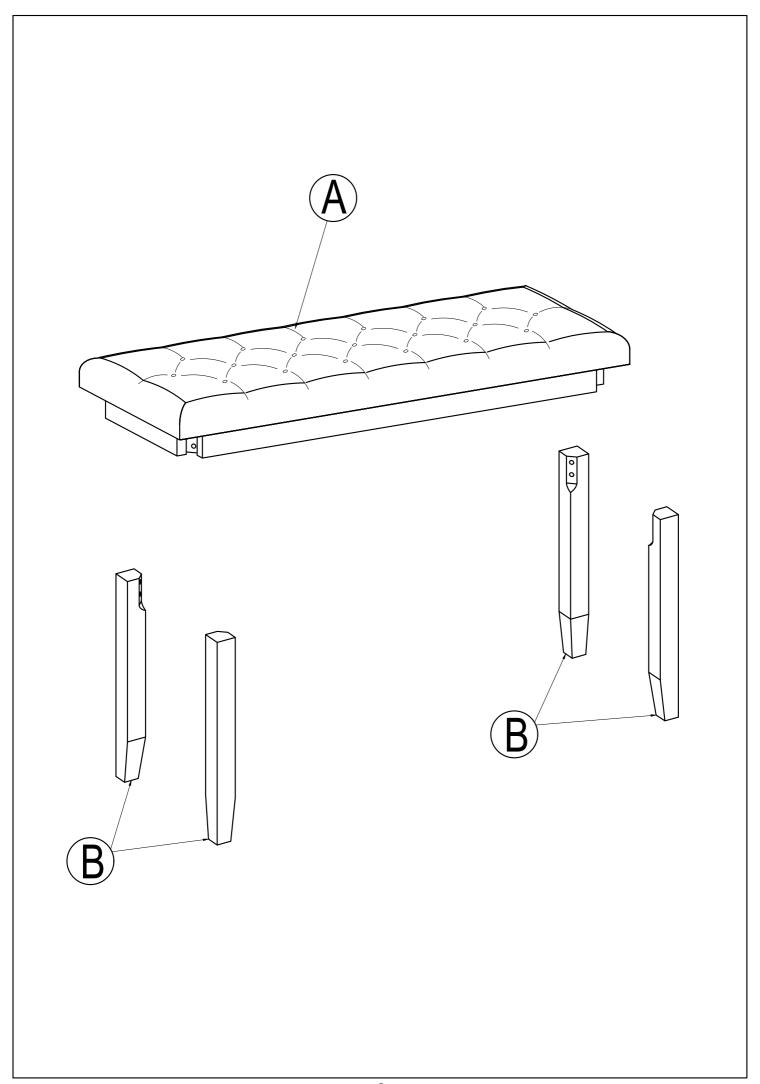

TABLE IS FULLY SET-UP.



## Part List

## **Hardware List**





#### **ASSEMBLY INSTRUCTIONS**

ITEM NO.WF311400



#### **IMPORTANT NOTE:**

- ① PLACE ALL PARTS ON A CLEAN AND SMOOTH SURFACE SUCH AS A RUG OR CARPET TO AVOID THE PARTS FROM BEING SCRATCHED.
- ② BEFORE YOU BEGIN, KINDLY FOLLOW THE ASSEBLY INSTRUCTIONS STEP BY STEP.
- **③ DO NOT TIGHTEN ALL SCREWS AND BOLTS UNTIL THE CHAIR IS FULLY SET-UP.**



## Part List

## **Hardware List**









### **ASSEMBLY INSTRUCTIONS**

ITEM NO.WF311401



#### **IMPORTANT NOTE:**

- ① PLACE ALL PARTS ON A CLEAN AND SMOOTH SURFACE SUCH AS A RUG OR CARPET TO AVOID THE PARTS FROM BEING SCRATCHED.
- ② BEFORE YOU BEGIN, KINDLY FOLLOW THE ASSEBLY INSTRUCTIONS STEP BY STEP.
- ③ DO NOT TIGHTEN ALL SCREWS AND BOLTS UNTIL THE BENCH IS FULLY SET-UP.



# **Part List**

# **Hardware List**