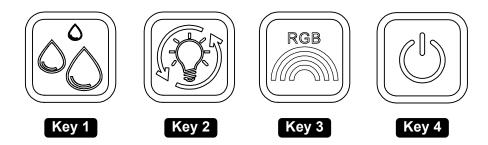

## Mirror Light Four-Key Touch switch manual

• Key 1 Click on/off for defogging

Indicator light: 6000K cold indicator light in the on status; indicator light turns off in the off status; blue indicator light appears when in the touch status.

• **Key 2** Click adjust CCT (Cold light, Natural light, Warm light, Circulate light (for RGB model only) long press to achieve infinite dimming when the light is on.

Indicator light: 6000K cold indicator light in the on status; indicator light turns off in the off status; blue indicator light appears when in the touch status

- Key 3 Click RGB mode Light strip with color effect, RGB→Red→Yellow→Green→Cyan→Blue→Purple→Off light.
  long press to adjust brightness when the light is on.
- **Key 4** Click on/off for LED strips, It has a soft start function, long press to adjust brightness (10% -100%), with power off memory function.

Indicator light: 6000K cold indicator light in the on status;

When the light is off, the breath function will give out slow flashes of light on the button, which will be helpful to turn on the light in the dark.

 With memory function. The light state of staying before turning off can be retained for continued activation after turning on the lights

**Maintenance:** Do not clean the mirror with alkaline or acidic cleaners which will corrode the mirror, but use neutral Cleaners or water; Do not clean the back of the mirror, or the reflective coating may get voided.