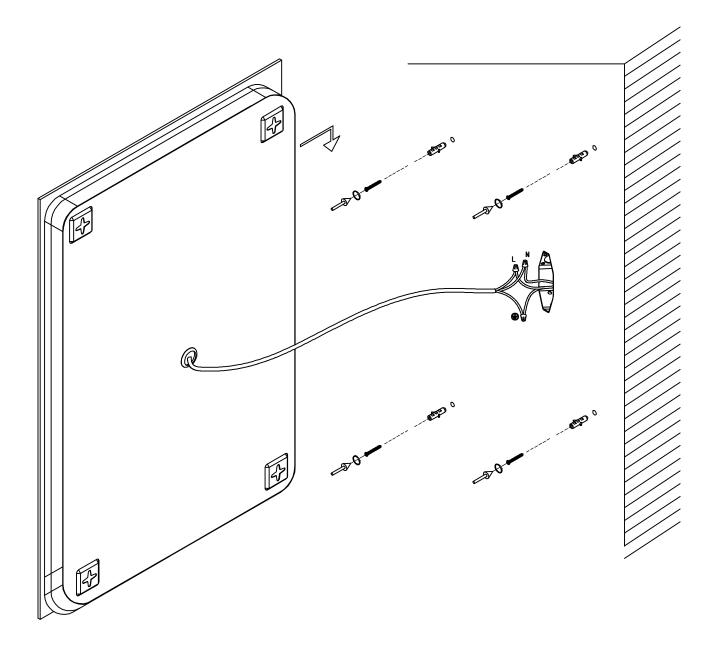

## **1** Installation Instruction

- Before installation or maintenance, ensure electricity is switched off at the mains.
- Maximum voltage 120V 60HZ, LED 12W-72W
- Decide the position of hanging screws and mark this position for installing screws by pencil.
- Install the hanging screws on the wall leaving a 5mm screw head visible.
- Connect and wrap the power according to the professional electrician's standard, and hang the mirror on the fixed hanging screws.
- Make sure the mirror is fixed firmly on the wall and installation is done.