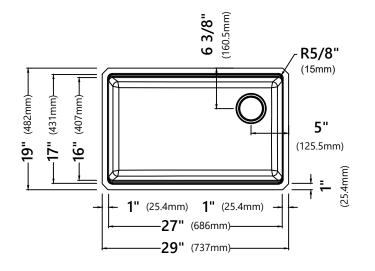

### **Sink Dimensions**

Overall Dimensions: 29" x 19" Bowl Dimensions: 27" x 16" Sink Depth: 10"

#### **Features**

- Quartz Composite Construction
- Undermount Single Bowl Sink
- Required Minimum Cabinet Size: 33" Left to Right, 24" Front to Back
- · Rear Off-Set Drain
- 3 1/2" Drain Opening