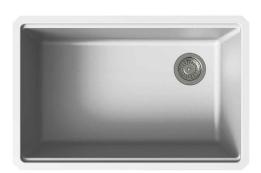

# 29 Inch Single Bowl Granite Undermount Kitchen Sink

#### **Available Colors**

White