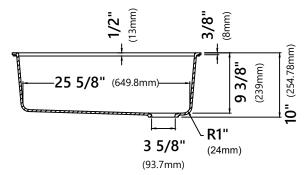

### **Sink Dimensions**

Overall Dimensions: 29" x 19" Bowl Dimensions: 27" x 16" Sink Depth: 10"