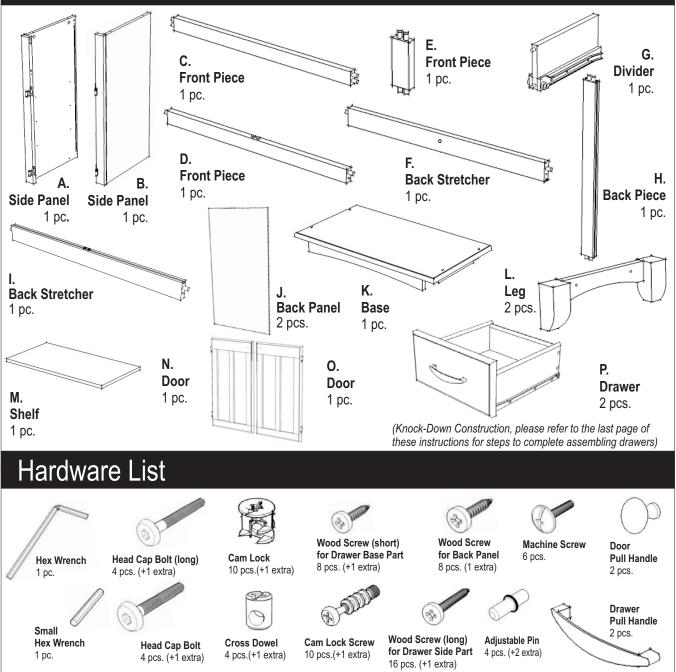

### Buffet Unit Part List

 Tools Required For Assembly : Phillips
 Phillips
 Screwdriver
 Tools recommended for assembly :Level

 Home Styles Consumer Assistance Line 888-680-7460 and 877-831-0319
 servicedesk@homestyles-furniture.com
 Revised date : 04Mar2011