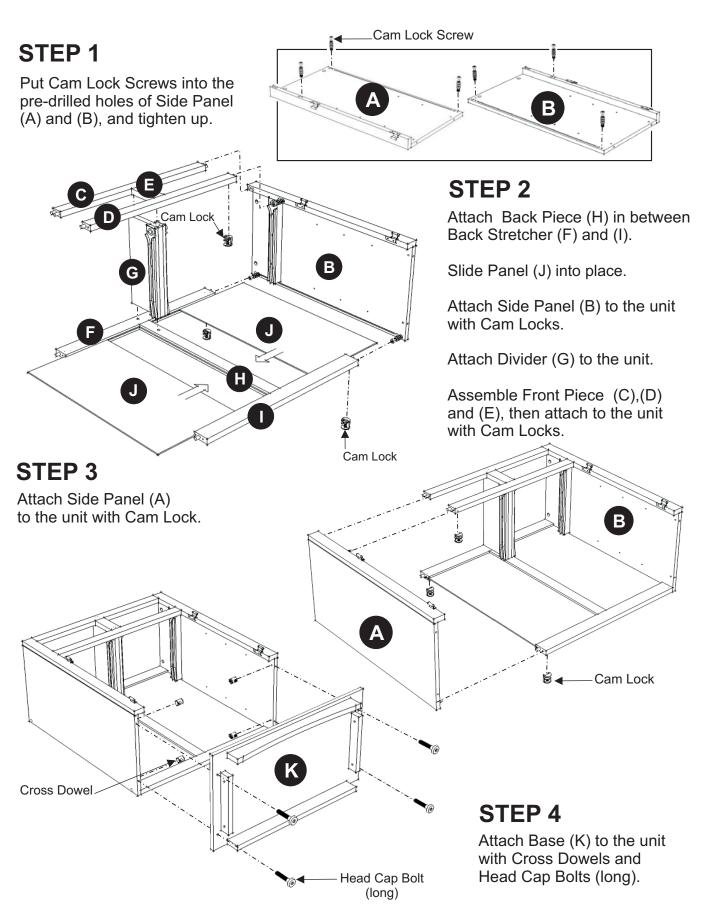

# Assembly Instructions 3/4

### STEP 5

Attach Leg (L) to Base (K) withHead Cap Bolts.

Turn the unit back to its normal position.

### STEP 6

Now, you'll be able to create your own Buffet and Hutch. Make your own choice of the 'Top', wood or stainless steel.

Put the Cam Lock Screw into the pre-drilled holes at Top. (see Figure 1)

Place Top onto the unit, using Cam Locks.

Slide the Drawer (P) into place.

Insert Adjustable Pins into both side panels at the desired level. Slide Shelf (M) into place.

Assemble Pull Handles to Door (N) and (O) with Machine Screws. (see Figure 2)

Attach Door (N) and (O) to the side panels, slide the door lift hinges into the side panel lift hinges (see Figure 3).

Insert Wood Screws from the back and tighten up. (see Figure 4).

To level the unit, adjust the adjustable levelers on the bottom of unit. (see Figure 5)