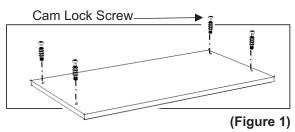

### STEP 6

Now, you'll be able to create your own Buffet and Hutch. Make your own choice of the 'Top', wood or stainless steel.

Put the Cam Lock Screw into the pre-drilled holes at Top. (see Figure 1)

Place Top onto the unit, using Cam Locks.