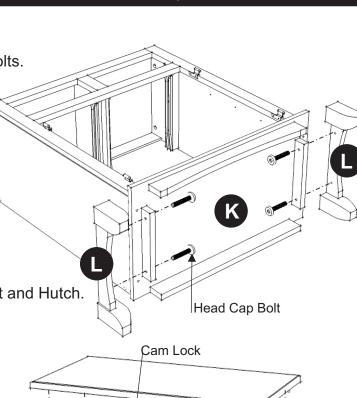

### STEP 5

Attach Leg (L) to Base (K) withHead Cap Bolts.

Turn the unit back to its normal position.

### STEP 6

Now, you'll be able to create your own Buffet and Hutch. Make your own choice of the 'Top', wood or stainless steel.

Put the Cam Lock Screw into the pre-drilled holes at Top. (see Figure 1)

Place Top onto the unit, using Cam Locks.