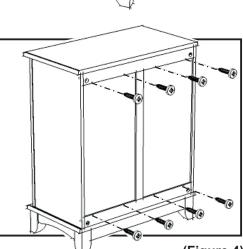

Attach Door (N) and (O) to the side panels, slide the door lift hinges into the side panel lift hinges (see Figure 3).

Insert Wood Screws from the back and tighten up. (see Figure 4).

To level the unit, adjust the adjustable levelers on the bottom of unit. (see Figure 5)