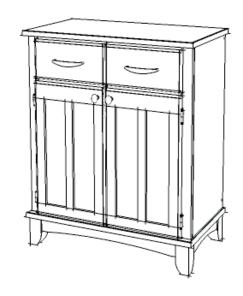

## 88 5001 007 Buffet with Doors and Drawers

### **IMPORTANT NOTE**

Carefully remove all the parts from the carton and put them individually on a soft cloth to prevent scratches or other damages occuring to the parts.

We have taken great care in the design of this product and request that you carefully and strictly follow our assembly instructions to ensure a completed product as it was designed.

### Buffet Unit Part List





 Tools Required For Assembly : Phillips
 Phillips
 Screwdriver
 Tools recommended for assembly :Level

 Home Styles Consumer Assistance Line 888-680-7460 and 877-831-0319
 servicedesk@homestyles-furniture.com
 Revised date : 04Mar2011

### Assembly Instructions 2/4

#### IMPORTANT

- \* Do not tighten up all the screws until each part is properly assembled.
- \* You should keep Hex Wrench in a safe place as you may need to tighten up the Head Cap Bolts in the future.
- \* After assembly item must be level to work properly. Use the included adjustable levelers to level.



# Assembly Instructions 3/4

### STEP 5

Attach Leg (L) to Base (K) withHead Cap Bolts.

Turn the unit back to its normal position.



### STEP 6

Now, you'll be able to create your own Buffet and Hutch. Make your own