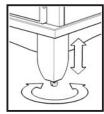

Attach Door (N) and (O) to the side panels, slide the door lift hinges into the side panel lift hinges (see Figure 3).

Insert Wood Screws from the back and tighten up. (see Figure 4).

To level the unit, adjust the adjustable levelers on the bottom of unit. (see Figure 5)

(Figure 2)

(Figure 3)

Adjustable Pin

(Figure 5)

Ρ

Ν

Ĝю

0