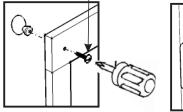

Slide the Drawer (P) into place.

Insert Adjustable Pins into both side panels at the desired level. Slide Shelf (M) into place.

Assemble Pull Handles to Door (N) and (O) with Machine Screws. (see Figure 2)