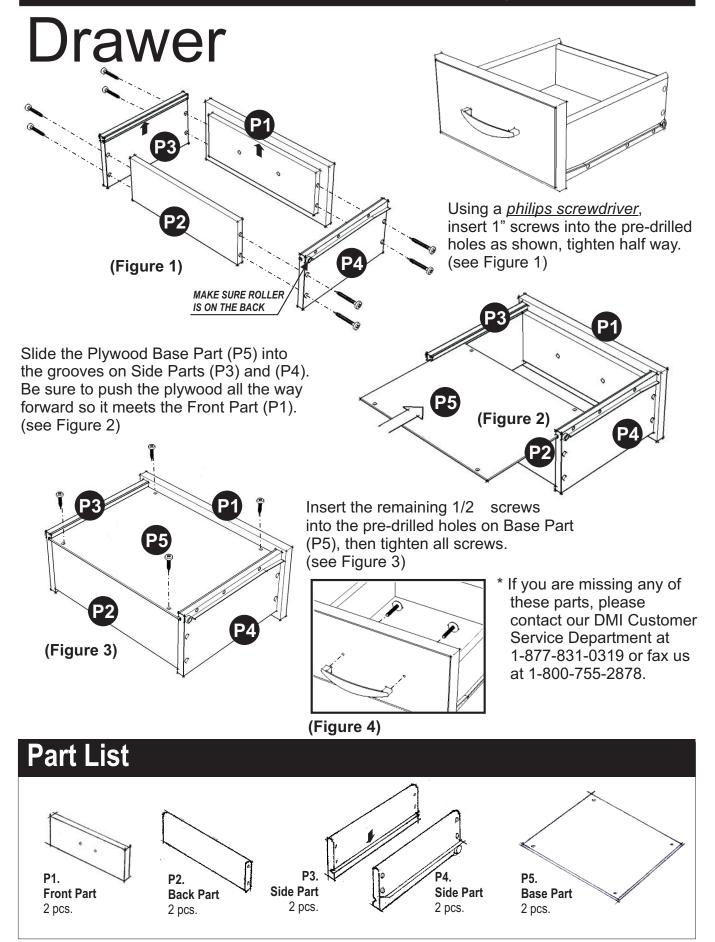

eate your own Buffet and Hutch. Make your own choice of the 'Top', wood or stainless steel.

Put the Cam Lock Screw into the pre-drilled holes at Top. (see Figure 1)

Place Top onto the unit, using Cam Locks.

Slide the Drawer (P) into place.

Insert Adjustable Pins into both side panels at the desired level. Slide Shelf (M) into place.

Assemble Pull Handles to Door (N) and (O) with Machine Screws. (see Figure 2)

Attach Door (N) and (O) to the side panels, slide the door lift hinges into the side panel lift hinges (see Figure 3).

Insert Wood Screws from the back and tighten up. (see Figure 4).

To level the unit, adjust the adjustable levelers on the bottom of unit. (see Figure 5)





(Figure 2)

(Figure 3)



Adjustable Pin

(Figure 5)

Ρ

Ν





Ĝю

0

### Assembly Instructions 4/4