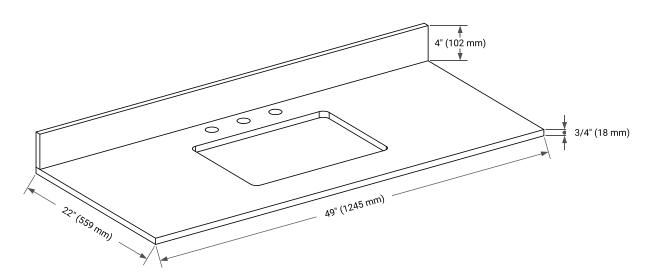

# ARIEL

## **BASE CABINET DIMENSIONS**

48" W x 21.5" D x 34.5" H



#### **FEATURES**

- Solid wood frame & plywood panels
- Dovetail drawers and joints
- Soft closing doors & drawers

# HARDWARE FINISHES\*



Hardware comes preinstalled with the illustrated option. Other finishes are available on our online store if you prefer a different one.

# AVAILABLE COLORS



#### FRONT VIEW



#### SIDE VIEW

#### **OVERALL DIMENSIONS**

49" W x 22" D x 0.75" H

# COUNTERTOP OPTIONS



Carrara Marble

#### COUNTERTOP PLAN VIEW

## FEATURES

- Solid countertop with mitered edges & seams
- Undermount white rectangular sink
- Pre-drilled for 8" widespread faucet

#### INCLUDED

- Countertop
- Matching Backsplash
- Rectangle Sink

# EDGE SIDE VIEW



#### THREE DIMENSIONAL COUNTERTOP VIEW