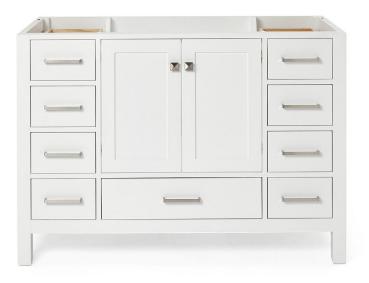

# ARIEL

## **BASE CABINET DIMENSIONS**

48" W x 21.5" D x 34.5" H

#### **FEATURES**

- Solid wood frame & plywood panels
- Dovetail drawers and joints
- Soft closing doors & drawers