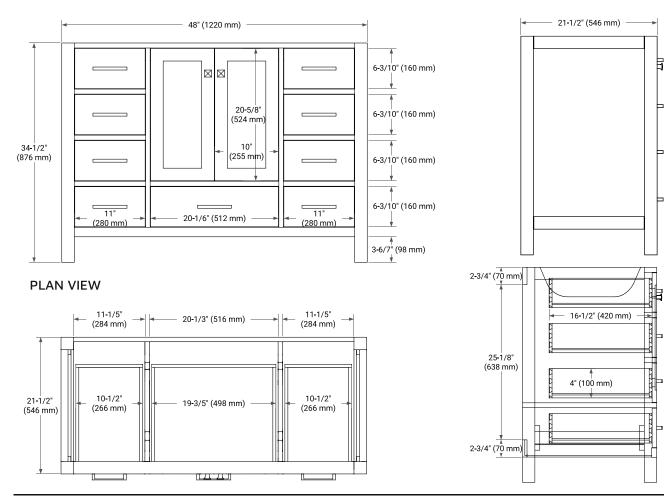

## **BASE CABINET DIMENSIONS**

48" W x 21.5" D x 34.5" H

#### FRONT VIEW

#### SIDE VIEW

#### **OVERALL DIMENSIONS**

49" W x 22" D x 0.75" H