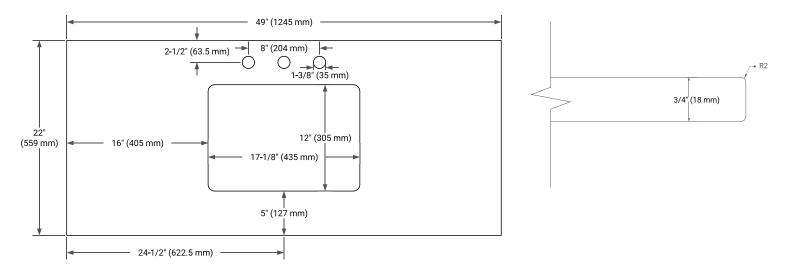

#### **OVERALL DIMENSIONS**

49" W x 22" D x 0.75" H

#### COUNTERTOP PLAN VIEW

# EDGE SIDE VIEW