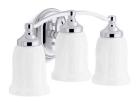

# Bancroft® Three-light sconce K-11423

#### Features

- Frosted-glass shades
- Sconce can be positioned up or down, depending on room setting
- Coordinates with other products in the Bancroft collection
- Includes installation hardware
- Suitable for damp locations, per UL 1598
- Fixture is dimmable when paired with dimmer switch and compatible bulbs