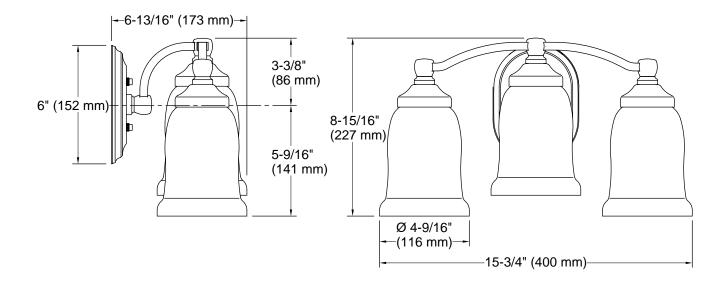

#### **Technical Information**

All product dimensions are nominal.Material:Metal, GlassNumber of Lights:3Number of Shades:3Shade Type:Frosted GlassHanging Type:Non-hanging