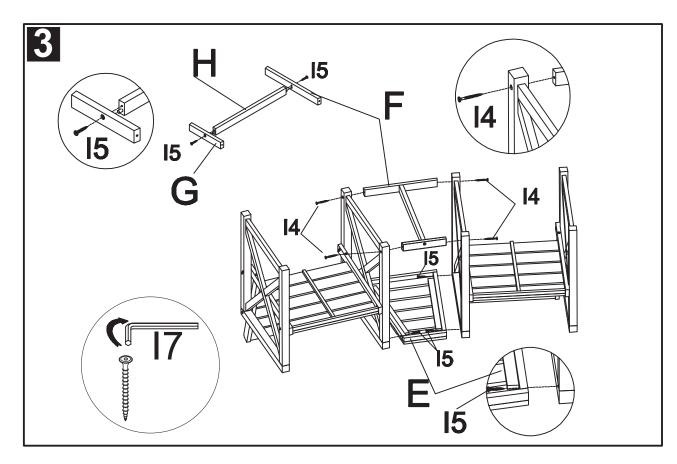

#### MODEL# FOX6707

Product Dimension: 61.81"W x 24.02"D x 33.66"H

Weight capacity : 300 lbs per seating. Warning : Do not stand on the chair Warning : Do not torque bolts / screws

Step 3: attach the front bar (G) to the support bar (H) and the rear bar (F) by using the allen Screw(I5) as as shown the picture.

Put the table top(E) and the support bars between the two chairs as shown on the picture. Using the allen screw L (I4) and allen Screw S(I5) to fix it .Tighten all allen Screws with the Allen key(I7).