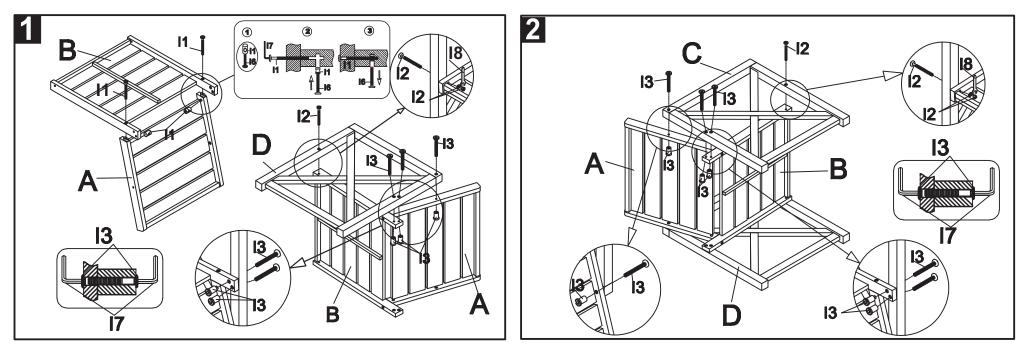

Step 1: attach the back (B) to the seat (A) by using the Allen Nut (I1). Tighten with the Allen Key (I7) as shown on the picture. Then attach the left side (D) to the back and seat by using the Allen bolt S (I3) and the Allen bolt L (I2). Tighten with the Allen key (I7) and wrench (I8) as shown on the picture.