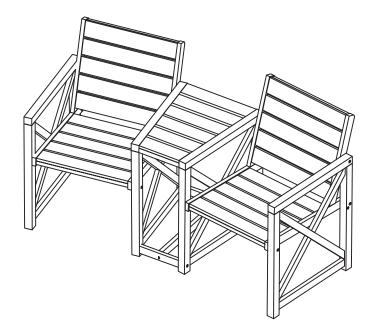

Step 2: attach the right side (C) to the chair as shown on the picture with the same hardware used with step 1. Assembly the second chair in the same way .