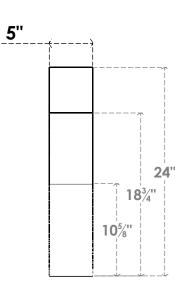

## ITEM NUMBER: BRCURO050X18000X24000DELRCPR

5"W X 18"D X 24"H DEL MONTE ROUGH CEDAR WOODGRAIN OPEN TIMBERTHANE BRACE, PRIMED TAN

SIDE PROFILE

## **FRONT PROFILE**