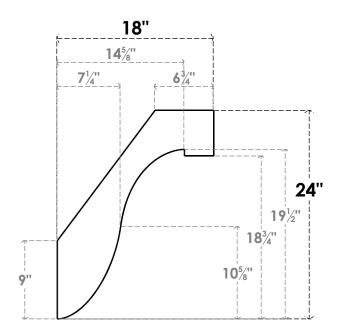

## ITEM NUMBER: BRCURO050X18000X24000DELRCPR

5"W X 18"D X 24"H DEL MONTE ROUGH CEDAR WOODGRAIN OPEN TIMBERTHANE BRACE, PRIMED TAN

SIDE PROFILE