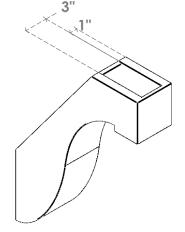

## ITEM NUMBER: BRCURO050X18000X24000DELRCPR

5"W X 18"D X 24"H DEL MONTE ROUGH CEDAR WOODGRAIN OPEN TIMBERTHANE BRACE, PRIMED TAN

SIDE PROFILE

## **ISOMETRIC**

**GENERATED DATE : 04/05/2023** 