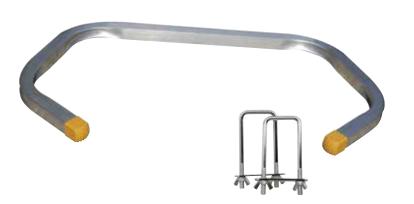

## **Corner Ladder Stabilizer**

Part ID: 48586

## **KEY FEATURES**

- Product weight: 5 lbs.
- Provides stability on corners
- 18" stand off on flat surfaces
- Includes rubber caps and hardware
- Lightweight, aluminum structure

The Corner Ladder Stabilizer by Roof Zone is a great tool for working on corners and flat surfaces. This product offers stability in those harder to work in areas and works with any aluminum ladder of all ratings. With the addition of this product, feel more comfortable on a ladder when working in cornered and flat surfaces. Tie Down Safety maintains high standards and quality control through quality raw materials and components in the USA.