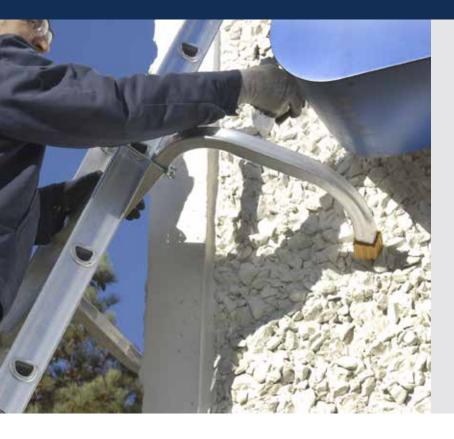

## **KEY FEATURES**

- Product weight: 5 lbs.
- Provides stability on corners
- 18" stand off on flat surfaces
- Includes rubber caps and hardware
- Lightweight, aluminum structure

The Corner Ladder Stabilizer by Roof Zone is a great tool for working on corners and flat surfaces. This product offers stability in those harder to work in areas and works with any aluminum ladder of all ratings. With the addition of this product, feel more comfortable on a ladder when working in cornered and flat surfaces. Tie Down Safety maintains high standards and quality control through quality raw materials and components in the USA.