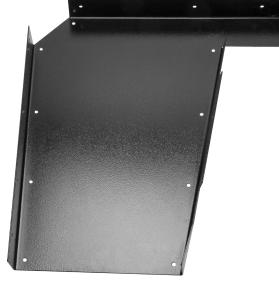

#### SKU: CCH-CBADA21-BL-US

\*sold in pairs. (Left and Right)

The **CounterBalance**<sup>®</sup> ADA Vanity Bracket provides for a clean, modernized, under-sink space that is compliant with the standards set by the Americans with Disabilities Act. These countertop support brackets accommodate countertops that are 22" to 26" deep and are designed with a 3"x 3" (45<sup>°</sup>) corner cut-out that will shelter most wall cleats, as well as any wire run clearance.

- 12 Gauge Steel offers superior strength
- Available in Black, White, Stainless Steel and Primed
- Optional mounting holes on sides of Black Brackets to install your finishing panel if desired
- Accommodates 22" to 26" deep countertops
- Spring clips & screws provided for easy on/off skirt attachment
- No visible fasteners
- No tools required to remove & reinstall skirt
- Mounting holes provided for skirt if you do not wish to use spring clips
- 3x3 cut out for wall cleat & wire run clearance