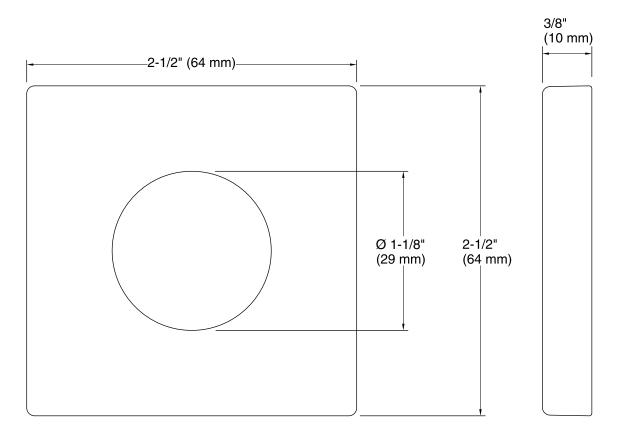

uction for durability and reliability

### **Recommended Accessories**

K-76330 Shower Arm Diverter, 3-way K-76331 Shower Arm with Diverter, 2-way K-76332 Wallmount Rainhead Arm w/3-way Diverter K-76333 Wallmount Rainhead Arm w/2-way Diverter K-76336 Gooseneck Rainhead Arm, w/3-way Diverter K-76337 Gooseneck Rainhead Arm w/2-way Diverter



### Codes/Standards

None Applicable

# **KOHLER® Faucet Lifetime Limited Warranty**

See website for detailed warranty information.

### **Available Color/Finishes**

Color tiles intended for reference only.

| Color | Code | Description              |
|-------|------|--------------------------|
|       | CP   | Polished Chrome          |
|       | SN   | Vibrant® Polished Nickel |
|       | BN   | Vibrant® Brushed Nickel  |



## **KOHLER**, Faucets



### **Technical Information**

All product dimensions are nominal.

### **Notes**

Install this product according to the installation guide.