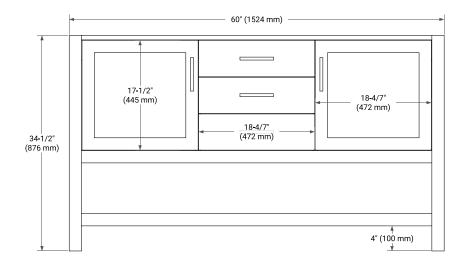

## **BASE CABINET DIMENSIONS**

60" W x 21.5" D x 34.5" H



# **FEATURES**

- Solid wood frame & plywood panels
- Dovetail drawers and joints
- Soft closing doors & drawers

# **HARDWARE FINISHES\***



\*Hardware comes preinstalled with the illustrated option.

Other finishes are available on our online store if you prefer a different one.

## **AVAILABLE COLORS**



#### **FRONT VIEW**



### SIDE VIEW



#### **PLAN VIEW**







## **OVERALL DIMENSIONS**

61" W x 22" D x 1.5" H

### **COUNTERTOP OPTIONS**





Carrara Marble

White Quartz

## **FEATURES**

- Solid countertop with mitered edges & seams
- Undermount white rectangular sink
- Pre-drilled for 8" widespread faucet

### **INCLUDED**

- Countertop
- Matching Backsplash
- Rectangle Sinks

### COUNTERTOP PLAN VIEW

## **EDGE SIDE VIEW**