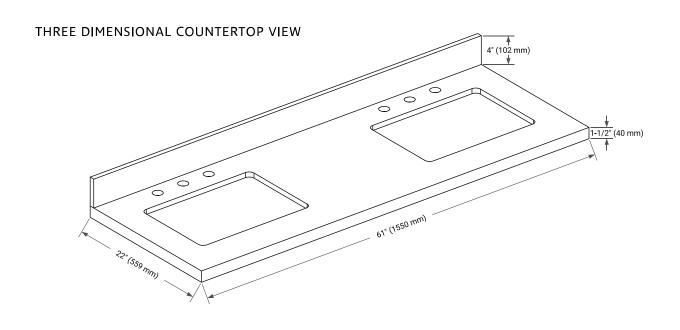

## **OVERALL DIMENSIONS**

61" W x 22" D x 1.5" H

## **FEATURES**

- Solid countertop with mitered edges & seams
- Undermount white rectangular sink
- Pre-drilled for 8" widespread faucet

### COUNTERTOP PLAN VIEW