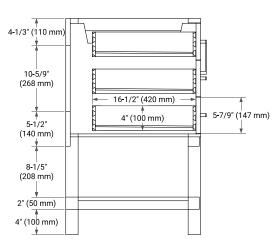

## **BASE CABINET DIMENSIONS**

60" W x 21.5" D x 34.5" H



# **FEATURES**

- Solid wood frame & plywood panels
- Dovetail drawers and joints
- Soft closing doors & drawers

# **HARDWARE FINISHES\***



\*Hardware comes preinstalled with the illustrated option.

Other finishes are available on our online store if you prefer a different one.

## **AVAILABLE COLORS**



#### **FRONT VIEW**



### SIDE VIEW



#### **PLAN VIEW**







## **OVERALL DIMENSIONS**

61" W x 22" D x 1.5" H

### **COUNTERTOP OPTIONS**





Carrara Marble

White Quartz

## **FEATURES**

- Solid countertop with mitered edges & seams
- Undermount white rectangular sink
- Pre-drilled for 8" widespread faucet

### **INCLUDED**

- Countertop
- Matching Backsplash
- Rectangle Sinks

### COUNTERTOP PLAN VIEW

## **EDGE SIDE VIEW**