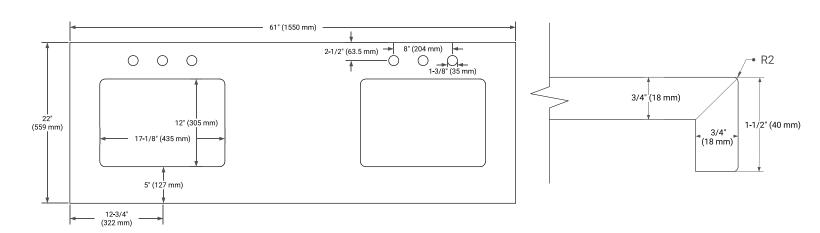

#### **FRONT VIEW**

### SIDE VIEW

#### **PLAN VIEW**

## **OVERALL DIMENSIONS**

61" W x 22" D x 1.5" H

## **EDGE SIDE VIEW**