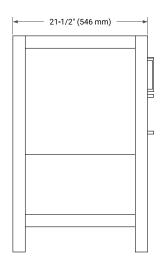

## **BASE CABINET DIMENSIONS**

60" W x 21.5" D x 34.5" H



# **FEATURES**

- Solid wood frame & plywood panels
- Dovetail drawers and joints
- Soft closing doors & drawers

# **HARDWARE FINISHES\***



\*Hardware comes preinstalled with the illustrated option.

Other finishes are available on our online store if you prefer a different one.

## **AVAILABLE COLORS**



#### **FRONT VIEW**



### SIDE VIEW



#### **PLAN VIEW**







## **OVERALL DIMENSIONS**

61" W x 22" D x 1.5" H

### **COUNTERTOP OPTIONS**





Carrara Marble

White Quartz

## **FEATURES**

- Solid countertop with mitered edges & seams
- Undermount white rectangular sink
- Pre-drilled for 8" widespread faucet

### **INCLUDED**

- Countertop
- Matching Backsplash
- Rectangle Sinks

### COUNTERTOP PLAN VIEW

## **EDGE SIDE VIEW**