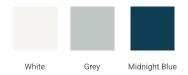

## **BASE CABINET DIMENSIONS**

60" W x 21.5" D x 34.5" H



# **FEATURES**

- Solid wood frame & plywood panels
- Dovetail drawers and joints
- Soft closing doors & drawers

# **HARDWARE FINISHES\***



\*Hardware comes preinstalled with the illustrated option.

Other finishes are available on our online store if you prefer a different one.

## **AVAILABLE COLORS**



#### **FRONT VIEW**



### SIDE VIEW



#### **PLAN VIEW**







## **OVERALL DIMENSIONS**

61" W x 22" D x 1.5" H

### **COUNTERTOP OPTIONS**





Carrara Marble

White Quartz

## **FEATURES**

- Solid countertop with mitered edges & seams
- Undermount white rectangular sink
- Pre-drilled for 8" widespread faucet

### **INCLUDED**

- Countertop
- Matching Backsplash
- Rectangle Sinks

### COUNTERTOP PLAN VIEW

## **EDGE SIDE VIEW**