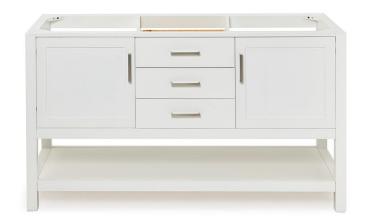

## **BASE CABINET DIMENSIONS**

60" W x 21.5" D x 34.5" H

# **FEATURES**

- Solid wood frame & plywood panels
- Dovetail drawers and joints
- Soft closing doors & drawers

#### **FRONT VIEW**