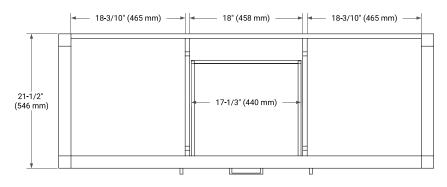

## **BASE CABINET DIMENSIONS**

60" W x 21.5" D x 34.5" H



# **FEATURES**

- Solid wood frame & plywood panels
- Dovetail drawers and joints
- Soft closing doors & drawers

# **HARDWARE FINISHES\***



\*Hardware comes preinstalled with the illustrated option.

Other finishes are available on our online store if you prefer a different one.

## **AVAILABLE COLORS**



#### **FRONT VIEW**



### SIDE VIEW



#### **PLAN VIEW**







## **OVERALL DIMENSIONS**

61" W x 22" D x 1.5" H

### **COUNTERTOP OPTIONS**





Carrara Marble

White Quartz

## **FEATURES**

- Solid countertop with mitered edges & seams
- Undermount white rectangular sink
- Pre-drilled for 8" widespread faucet

### **INCLUDED**

- Countertop
- Matching Backsplash
- Rectangle Sinks

### COUNTERTOP PLAN VIEW

## **EDGE SIDE VIEW**