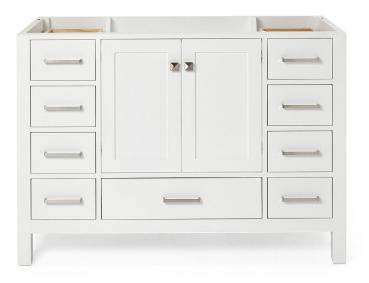

# ARIEL

# **BASE CABINET DIMENSIONS**

48" W x 21.5" D x 34.5" H

### **FEATURES**

- Solid wood frame & plywood panels
- Dovetail drawers and joints
- Soft closing doors & drawers

#### FRONT VIEW