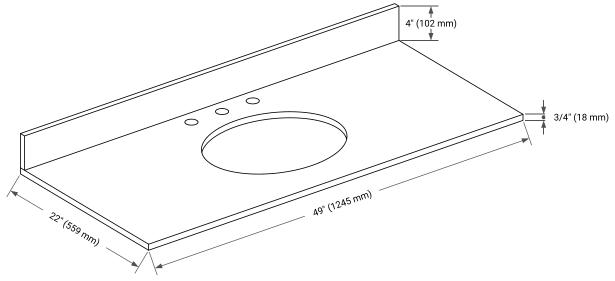

# **OVERALL DIMENSIONS**

49" W x 22" D x 0.75" H

# COUNTERTOP OPTIONS

Carrara Marble

COUNTERTOP PLAN VIEW

## **FEATURES**

- Solid countertop with mitered edges & seams
- Undermount white oval sink

EDGE SIDE VIEW

• Pre-drilled for 8" widespread faucet

### THREE DIMENSIONAL COUNTERTOP VIEW