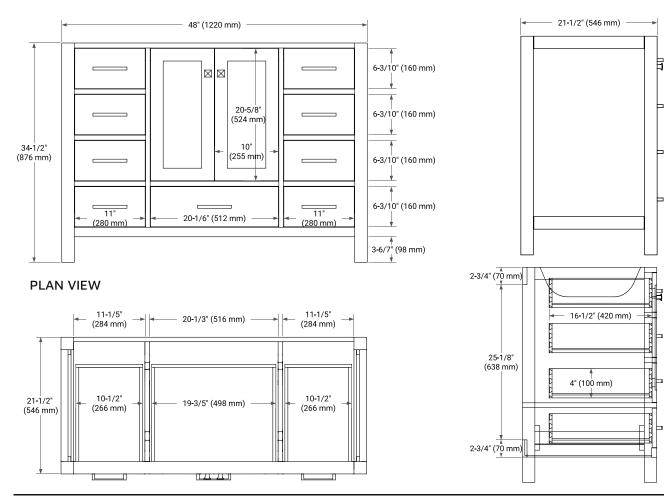

# **BASE CABINET DIMENSIONS**

48" W x 21.5" D x 34.5" H

### SIDE VIEW

# **OVERALL DIMENSIONS**

49" W x 22" D x 0.75" H