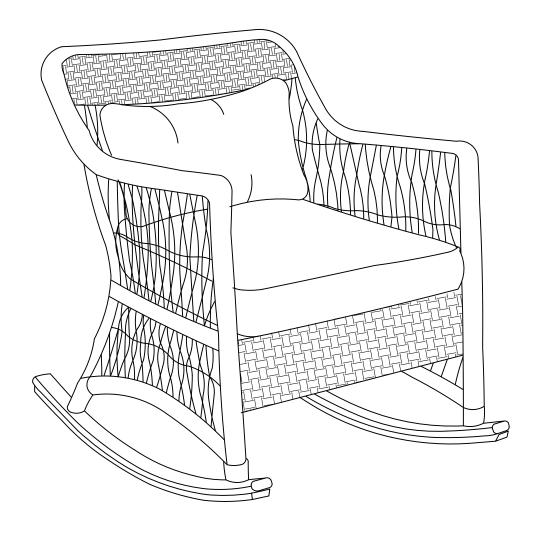

# Item # 276435V PEARSON ROCKERS (ANTIQUE WHITE) ASSEMBLY INSTRUCTIONS



## ATTACH YOUR RECEIPT HERE

| Order Number | Purchase Date |  |
|--------------|---------------|--|
|              |               |  |



**Questions, problems, missing parts?** Before returning to your retailer, email our customer service department directly at HELLO@LEISUREMADE.COM or call us at (888) 682-3012 8am-4pm EST, Monday-Friday.







| PART | DESCRIPTION  | QTY |
|------|--------------|-----|
| Α    | Chair Body   | 1   |
| В    | Seat Base    | 1   |
| С    | Back Cushion | 1   |
| D    | Seat cushion | 1   |

#### HARDWARE CONTENTS



# A

## **SAFETY INFORMATION**

Please read and understand this entire manual before attempting to assemble, operate or install the product.



**A** CAUTION: Assemble on a soft, non-abrasive surface.

### **PREPARATION**

Before beginning