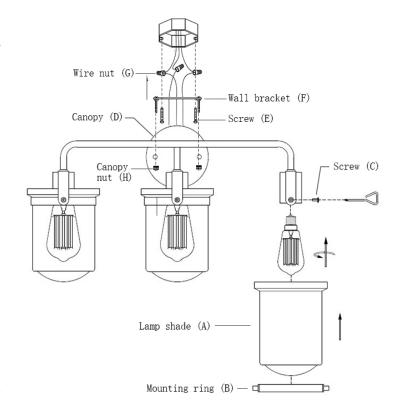

The lighting fixture is meant for indoor use.

Pls read the installation instructions carefully and follow the steps:

- 1. Install light bulbs (not included).
- 2. Attach mounting ring (B) on lamp shade (A). Then fix the mounting ring (B) to socket holder with screws (C).
- 3. Remove wall bracket (F) from canopy (D). Then attach the wall bracket (F) to junction box (not included) with screws (E) supplied.
- 4. Make electrical connections using wire nuts (G).
- 5. Attach the canopy (D) to the wall bracket (F) and screw it by canopy nuts (H).