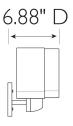

**ASSEMBLED DIMENSIONS:** 9.5" H × 22.38" L × 6.88" D

WEIGHT: 5.1 lbs.

**BACKPLATE DIMENSIONS:** 4.63" H × 6.25" W × 0.75" D

CANOPY/PLATE DIMENSIONS:

**GLASS/SHADE DIMENSIONS:** 7.88" H × 3.88" L × 3.88" D