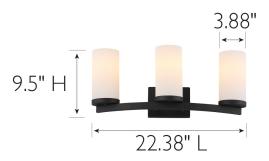

**ASSEMBLED DIMENSIONS:** 9.5" H × 22.38" L × 6.88" D

WEIGHT: 5.1 lbs.

**BACKPLATE DIMENSIONS:** 4.63" H × 6.25" W × 0.75" D

CANOPY/PLATE DIMENSIONS:

**GLASS/SHADE DIMENSIONS:** 7.88" H × 3.88" L × 3.88" D