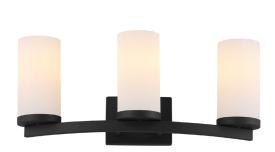

## Desta 3-Light Vanity Light Matte Black

## **SPECIFICATIONS**

MOUNTING: Wall Mount

**UP/DOWN MOUNT:** 

LAMPTYPE I: 3 E26 Medium Base Bulb

**BULB INCLUDED:** No

WATTS PER BULB: 60W or LED equivalent TOTAL WATTAGE: 180W or LED equivalent

DIMMABLE: MATERIAL CONSTRUCTION: Steel