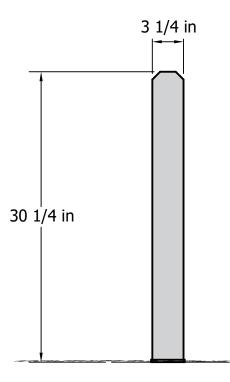

e calls weekdays from **9am-5pm EST**. If you call outside of business hours, please leave a voicemail.

To help you quickly and accurately, please have reference item number **ZP19011** and the specific part name which can be found on page 4. It is helpful if you can provide the batch lot which is a stamped number inside the box.

If you are having problems with the assembly or installation of this product, we are happy to assist you with the process, **so please give us a call at 704-892-5222 / 877-234-6196.** 

If for some reason you need to return this product, please allow us to help resolve your issues first. If you still decide to return the product, you will need to initiate the return from the company you originally purchased from.

# Detailed Product Dimensions & Specifications





## **STEP 1: LAY OUT** MATERIALS



## **STEP 2A: MOUNT** TO CONCRETE



### **STEP 2B: MOUNT** TO WOODEN DECK



#### (STEP 2B.5)

 $\blacktriangleright$  Once level, fasten the surface mount using (4)  $\frac{1}{4}$  " x 4" hex head bolts with nuts and washers.



# **STEP 3: INSTALL POST AND CAP**