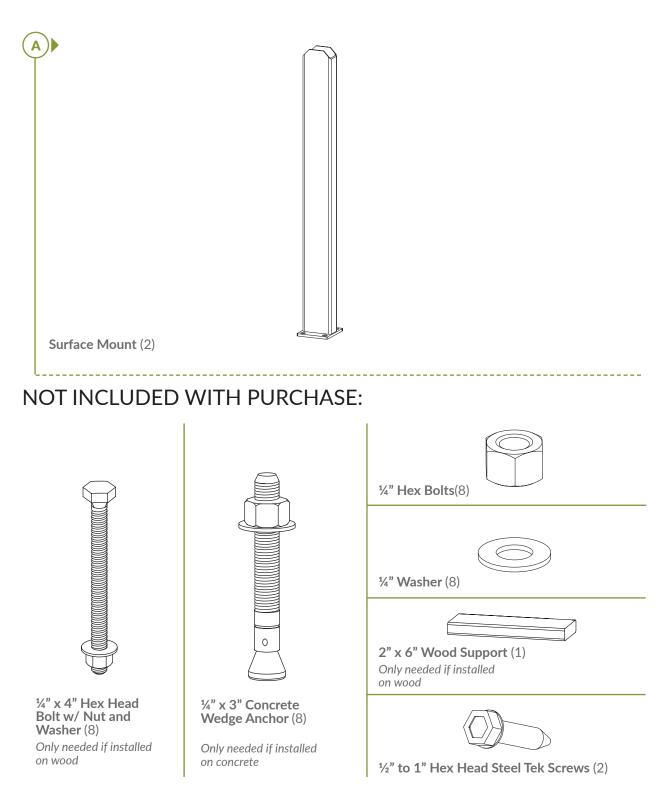

If you call outside of business hours, please leave a voicemail.

To help you quickly and accurately, please have reference item number **ZP19011** and the specific part name which can be found on page 4. It is helpful if you can provide the batch lot which is a stamped number inside the box.

If you are having problems with the assembly or installation of this product, we are happy to assist you with the process, **so please give us a call at 704-892-5222 / 877-234-6196.** 

If for some reason you need to return this product, please allow us to help resolve your issues first. If you still decide to return the product, you will need to initiate the return from the company you originally purchased from.

# Detailed Product Dimensions & Specifications





## **STEP 1: LAY OUT** MATERIALS



## **STEP 2A: MOUNT** TO CONCRETE



### **STEP 2B: MOUNT** TO WOODEN DECK



#### (STEP 2B.5)

 $\blacktriangleright$  Once level, fasten the surface mount using (4)  $\frac{1}{4}$  " x 4" hex head bolts with nuts and washers.



# **STEP 3: INSTALL POST AND CAP**