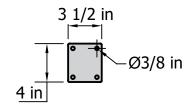

calls weekdays from **9am-5pm EST**. If you call outside of business hours, please leave a voicemail.

To help you quickly and accurately, please have reference item number **ZP19011** and the specific part name which can be found on page 4. It is helpful if you can provide the batch lot which is a stamped number inside the box.

If you are having problems with the assembly or installation of this product, we are happy to assist you with the process, **so please give us a call at 704-892-5222 / 877-234-6196.** 

If for some reason you need to return this product, please allow us to help resolve your issues first. If you still decide to return the product, you will need to initiate the return from the company you originally purchased from.

# Detailed Product Dimensions & Specifications





## **STEP 1: LAY OUT** MATERIALS



## **STEP 2A: MOUNT** TO CONCRETE



### **STEP 2B: MOUNT** TO WOODEN DECK



#### (STEP 2B.5)

 $\blacktriangleright$  Once level, fasten the surface mount using (4)  $\frac{1}{4}$  " x 4" hex head bolts with nuts and washers.



# **STEP 3: INSTALL POST AND CAP**