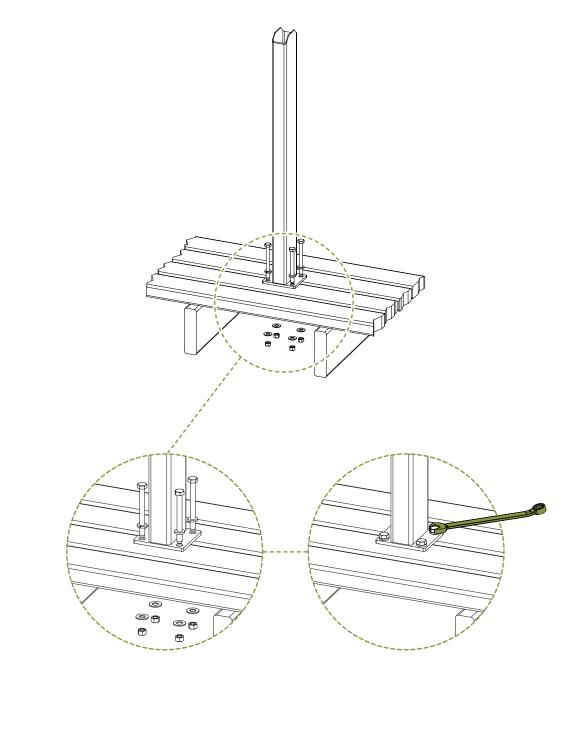

#### (STEP 2B.5)

 $\blacktriangleright$  Once level, fasten the surface mount using (4)  $\frac{1}{4}$  " x 4" hex head bolts with nuts and washers.