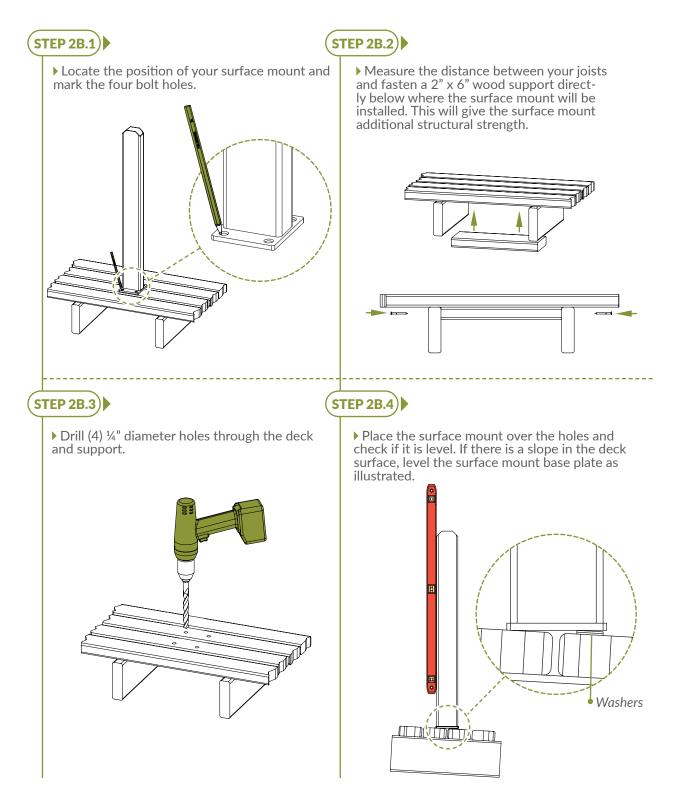

quickly and accurately, please have reference item number **ZP19011** and the specific part name which can be found on page 4. It is helpful if you can provide the batch lot which is a stamped number inside the box.

If you are having problems with the assembly or installation of this product, we are happy to assist you with the process, **so please give us a call at 704-892-5222 / 877-234-6196.** 

If for some reason you need to return this product, please allow us to help resolve your issues first. If you still decide to return the product, you will need to initiate the return from the company you originally purchased from.

# Detailed Product Dimensions & Specifications





## **STEP 1: LAY OUT** MATERIALS



## **STEP 2A: MOUNT** TO CONCRETE



### **STEP 2B: MOUNT** TO WOODEN DECK



#### (STEP 2B.5)

 $\blacktriangleright$  Once level, fasten the surface mount using (4)  $\frac{1}{4}$  " x 4" hex head bolts with nuts and washers.



# **STEP 3: INSTALL POST AND CAP**