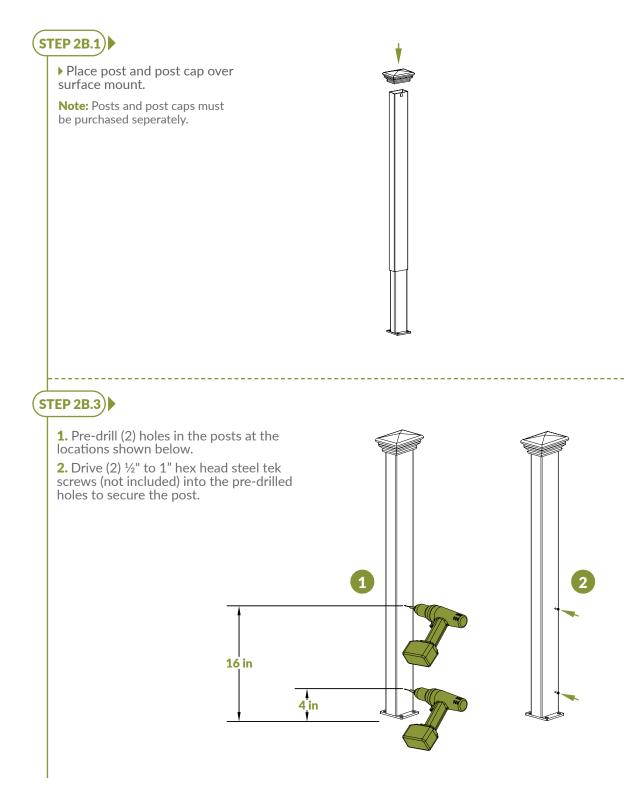

ed number inside the box.

If you are having problems with the assembly or installation of this product, we are happy to assist you with the process, **so please give us a call at 704-892-5222 / 877-234-6196.** 

If for some reason you need to return this product, please allow us to help resolve your issues first. If you still decide to return the product, you will need to initiate the return from the company you originally purchased from.

# Detailed Product Dimensions & Specifications





## **STEP 1: LAY OUT** MATERIALS



## **STEP 2A: MOUNT** TO CONCRETE



### **STEP 2B: MOUNT** TO WOODEN DECK



#### (STEP 2B.5)

 $\blacktriangleright$  Once level, fasten the surface mount using (4)  $\frac{1}{4}$  " x 4" hex head bolts with nuts and washers.



# **STEP 3: INSTALL POST AND CAP**