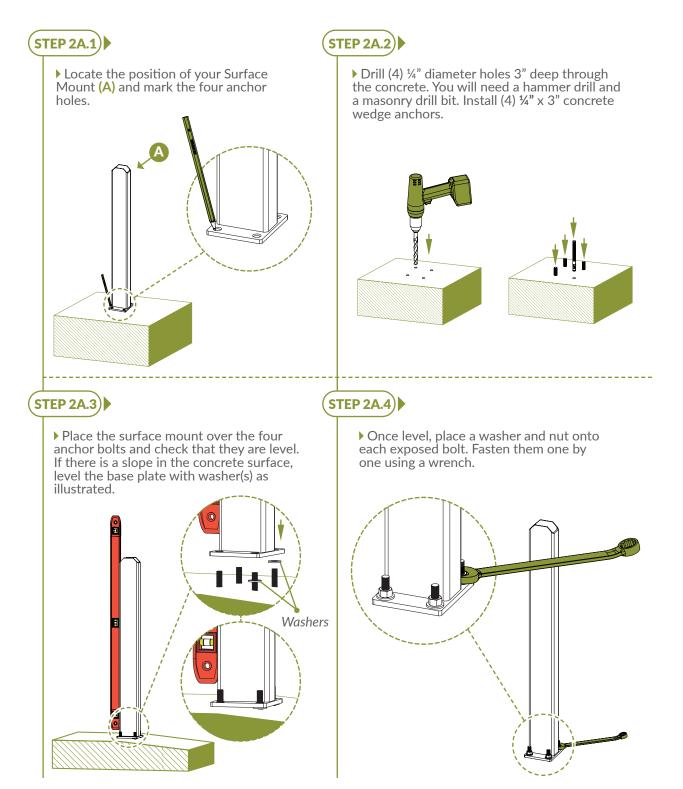

s, please leave a voicemail.

To help you quickly and accurately, please have reference item number **ZP19011** and the specific part name which can be found on page 4. It is helpful if you can provide the batch lot which is a stamped number inside the box.

If you are having problems with the assembly or installation of this product, we are happy to assist you with the process, **so please give us a call at 704-892-5222 / 877-234-6196.** 

If for some reason you need to return this product, please allow us to help resolve your issues first. If you still decide to return the product, you will need to initiate the return from the company you originally purchased from.

# Detailed Product Dimensions & Specifications





## **STEP 1: LAY OUT** MATERIALS



## **STEP 2A: MOUNT** TO CONCRETE



### **STEP 2B: MOUNT** TO WOODEN DECK



#### (STEP 2B.5)

 $\blacktriangleright$  Once level, fasten the surface mount using (4)  $\frac{1}{4}$  " x 4" hex head bolts with nuts and washers.



# **STEP 3: INSTALL POST AND CAP**