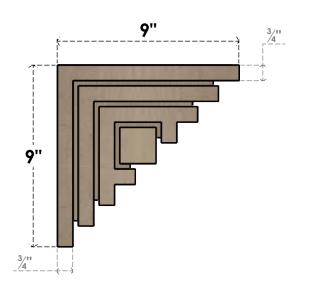

# **FRONT PROFILE**

### ITEM NUMBER: CORU09X09X09LANRCPR

9"W X 9"D X 9"H SERIES 1 WIDE LANDON ROUGH CEDAR TIMBERTHANE FAUX WOOD CORBEL, PRIMED