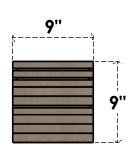

## SIDE PROFILE

### ITEM NUMBER: CORU09X09X09LANRCPR

9"W X 9"D X 9"H SERIES 1 WIDE LANDON ROUGH CEDAR TIMBERTHANE FAUX WOOD CORBEL, PRIMED