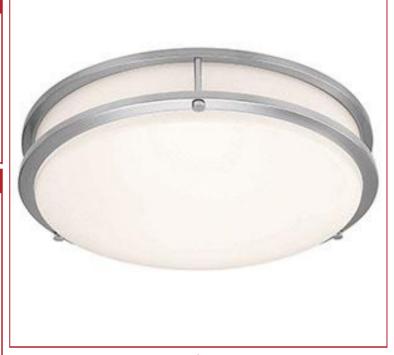

# Stock Code: 20509LEDD-BS/ACR

Collection: Solero III

## PRODUCT INFORMATION

Base: 20509 Mounting Type: Ceiling Finish: Brushed Steel Diffuser: Acrylic Lens

Parent: 20509LEDD UPC: 641594245202

### PRODUCT MEASUREMENTS

**FIXTURE BACKPLATE / CANOPY** 

Length: Length Width: Width: Diameter 18" Diameter: Height: 4" Height:

Extension: Overall Height: