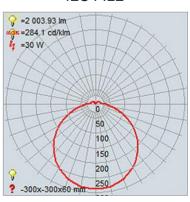

#### **PHOTOMETRICS**

Dimmable: Yes Nominial Lumens 2200 Lm CRI: 90 Delivered Lumens: 1700 Lm

CCT: 3000K

Recommended Dimmers:

(TRIAC)LEVITON Trimatron 6684; (TRIAC)LEVITON Decora Sureslide 6674; (ELV)LUTRON Maestro CL (Package) MACL-153M-RHW; (TRIAC)LEVITON illumatech IPI06; (ELV)LUTRON Skylark Contour CTCL-153P; (ELV)LUTRON Maestro CL MACL-

#### IES FILE

In addition to Access Lighting's purchase and warranty terms and conditions, by signing below or placing an order, you agree that you are authorized to bind the entity placing any order and acknowledge the following: All of sizes and measurements are approximate and all images are for illustrative purposes only. In the event of an inconsistency, the "Product Measurements" section controls. There also may be slight differences in the colors and designs compared to the displayed and printed images.