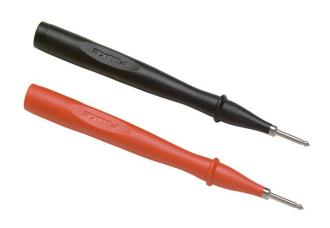

# **Key features**

- One pair (red, black) of slender probe bodies for probing closely spaced or recessed terminals
- Hard stainless steel probe tips
- 2 mm diameter tip for electronics work
- CAT II 1000 V, 10 A rating
- One year warranty

#### Fluke TP2

Slim Reach Test Probes

- One pair (red, black) of slender probe bodies for probing closely spaced or recessed terminals
- Hard stainless steel probe tips
- 2 mm diameter tip for electronics work