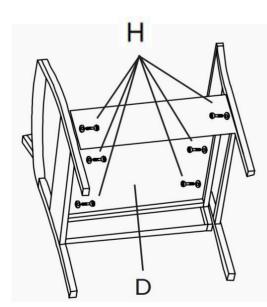

### Chair Assemble

Gradually tighten bolts in a star pattern: tighten one bolt and then the one opposite from it until all bolts are tightened.

1-4.Assemble the chair leg(B+C) to the backrest(A), using bolt and washer(H), then assemble the seat deck on the legs with bolt and washer(H).