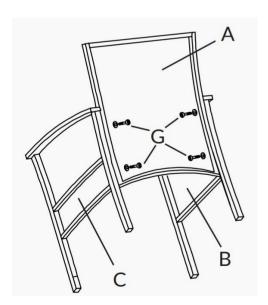

## Part List And Hardware List

| PIECE | DESCRIPTION     | PICTURE                   | QUANTITY |
|-------|-----------------|---------------------------|----------|
| A     | Backrest        |                           | 2        |
| В     | Right arm       | P                         | 2        |
| С     | Left arm        | A                         | 1        |
| D     | Seat deck       |                           | 1        |
| E     | Table top       |                           | 1        |
| F     | Table leg       |                           |          |
| G     | Bolt and washer | )<br>M6*15                | 12X      |
| Н     | Bolt and washer | <u>المحمد ()</u><br>M6*40 | 12X      |
|       | Allen Key       |                           | 1X       |

### Chair Assemble

Gradually tighten bolts in a star pattern: tighten one bolt and then the one opposite from it until all bolts are tightened.

1-4.Assemble the chair leg(B+C) to the backrest(A), using bolt and washer(H), then assemble the seat deck on the legs with bolt and washer(H).