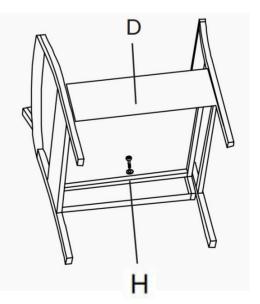

### Chair Assemble

Gradually tighten bolts in a star pattern: tighten one bolt and then the one opposite from it until all bolts are tightened.

1-4.Assemble the chair leg(B+C) to the backrest(A), using bolt and washer(H), then assemble the seat deck on the legs with bolt and washer(H).