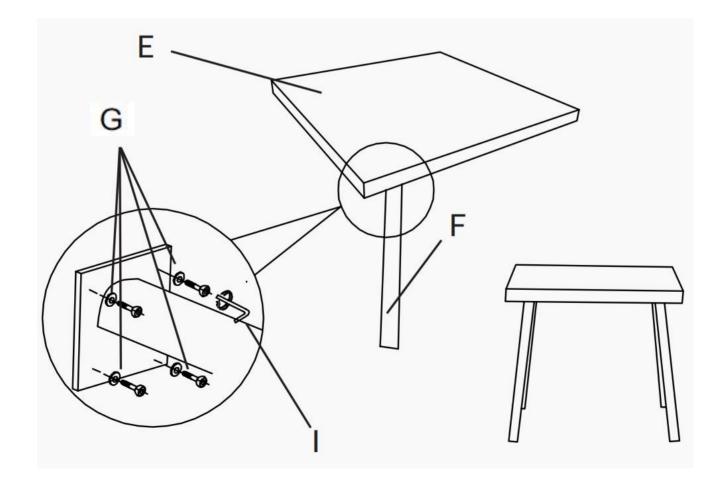

Table Assemble

Gradually tighten bolts in a star pattern: tighten one bolt and then the one opposite from it until all bolts are tightened. 5.Assemble the table leg(F) to the table top(E),using bolt and washer(G).