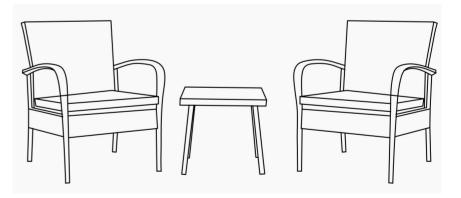

| PICTURE                   | QUANTITY |
|-------|-----------------|---------------------------|----------|
| A     | Backrest        |                           | 2        |
| В     | Right arm       | P                         | 2        |
| С     | Left arm        | A                         | 1        |
| D     | Seat deck       |                           | 1        |
| E     | Table top       |                           | 1        |
| F     | Table leg       |                           |          |
| G     | Bolt and washer | )<br>M6*15                | 12X      |
| Н     | Bolt and washer | <u>المحمد ()</u><br>M6*40 | 12X      |
|       | Allen Key       |                           | 1X       |

# SAFAVIEH

### ITEM NO.:PAT9009

Item Weight Capacities 1SEATER:220LBS TABLE:110LBS



### PREPARATION

Before beginning assembly of product, make sure all parts are present. Compare parts with package contents list and hardware contents list. If any part is missing or damaged, do not attempt to assemble the product. EstimatedAssemblyTime: 45 minutes.

STEP 2

Tools Required forAssembly(included):Allen Key

### Chair Assemble

Gradually tighten bolts in a star pattern: tighten one bolt and then the one opposite from it until all bolts are tightened.

1-4.Assemble the chair leg(B+C) to the backrest(A), using bolt and washer(H), then assemble the seat deck on the legs with bolt and washer(H).

STEP 1







STEP 3



STEP 4

### PREPARATION

Before beginning assembly of product, make sure all parts are present. Compare parts with package contents list and hardware contents l