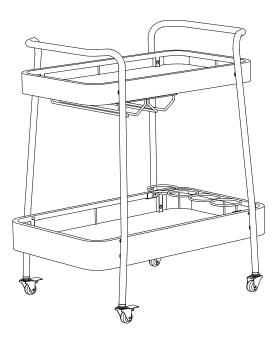

## VAXJO STEEL K.D. GRANDPATO RATTAN WINE TROLLEY ASSEMBLY INSTRUCTIONS





## READ & SAVE BELOW INSTRUCTIONS BEFORE ASSEMBLY

1.PLEASE SEPARATE AND IDENTIFY ALL PARTS, MAKING SURE THAT YOU HAVE ALL OF THE PARTS LISTED.

2.TO AVOID ANY SCRATCH DURING ASSEMBLY, PLEASE ASSEMBLE ON A SOFT MAT OR SIMILAR.

3.PLEASE ASSEMBLE STEP BY STEP AND FOLLOW THE INSTRUCTIONS.

4.WASHERS MUST BE USED.

5.WHILE EACH SCREW AND NUT IS PROPERLY FASTENED, DO NOT OVER FASTEN IT.

6.DO NOT COMPLETELY FASTEN EACH SCREW AND NUT UNTIL ALL THE SCREWS ARE PROPERLY FIXED.















## CARE AND CLEANING:

6

7

1. TO CLEAN, WIPE WITH DAMP CLOTH.DO NOT USE BLEACH, ACID SOLVENTS OR ABRASIVE CLEANERS OR FRAME PARTS.

2. DURING VARYING WEATHER CONDITIONS AND WINTER PERIOD, WE STRONGLY RECOMMEND THAT IT CAN BE STORED IN A DRY AREA WITH A SUITABLE COVER BEFORE STORAGE, PLS ENSURE IT IS CLEA