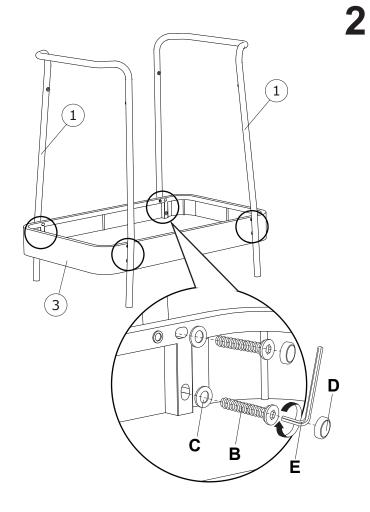

3.PLEASE ASSEMBLE STEP BY STEP AND FOLLOW THE INSTRUCTIONS.

4.WASHERS MUST BE USED.

5.WHILE EACH SCREW AND NUT IS PROPERLY FASTENED, DO NOT OVER FASTEN IT.

6.DO NOT COMPLETELY FASTEN EACH SCREW AND NUT UNTIL ALL THE SCREWS ARE PROPERLY FIXED.