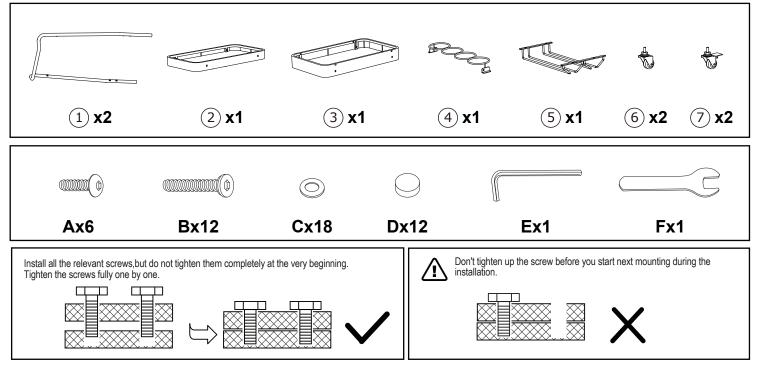

## READ & SAVE BELOW INSTRUCTIONS BEFORE ASSEMBLY

1.PLEASE SEPARATE AND IDENTIFY ALL PARTS, MAKING SURE THAT YOU HAVE ALL OF THE PARTS LISTED.

2.TO AVOID ANY SCRATCH DURING ASSEMBLY, PLEASE ASSEMBLE ON A SOFT MAT OR SIMILAR.

3.PLEASE ASSEMBLE STEP BY STEP AND FOLLOW THE INSTRUCTIONS.

4.WASHERS MUST BE USED.

5.WHILE EACH SCREW AND NUT IS PROPERLY FASTENED, DO NOT OVER FASTEN IT.

6.DO NOT COMPLETELY FASTEN EACH SCREW AND NUT UNTIL ALL THE SCREWS ARE PROPERLY FIXED.