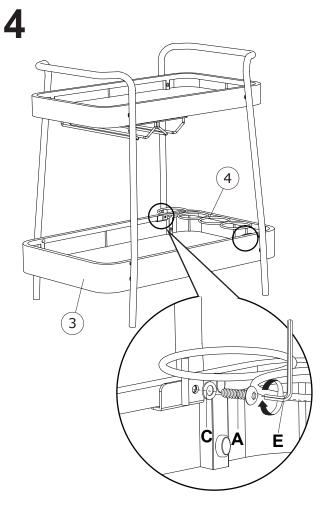

3.PLEASE ASSEMBLE STEP BY STEP AND FOLLOW THE INSTRUCTIONS.

4.WASHERS MUST BE USED.

5.WHILE EACH SCREW AND NUT IS PROPERLY FASTENED, DO NOT OVER FASTEN IT.

6.DO NOT COMPLETELY FASTEN EACH SCREW AND NUT UNTIL ALL THE SCREWS ARE PROPERLY FIXED.