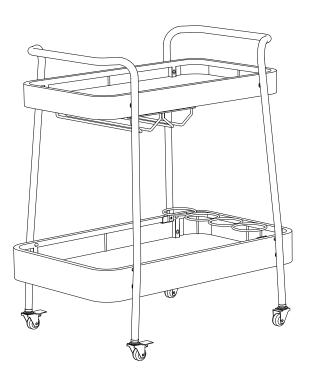

## VAXJO STEEL K.D. GRANDPATO RATTAN WINE TROLLEY ASSEMBLY INSTRUCTIONS





## READ & SAVE BELOW INSTRUCTIONS BEFORE ASSEMBLY

1.PLEASE SEPARATE AND IDENTIFY ALL PARTS, MAKING SURE THAT YOU HAVE ALL OF THE PARTS LISTED.

2.TO AVOID ANY SCRATCH DURING ASSEMBLY, PLEASE ASSEMBLE ON A SOFT MAT OR SIMILAR.

3.PLEASE ASSEMBLE STEP BY STEP AND FOLLOW THE INSTRUCTIONS.

4.WASHERS MUST BE USED.

5.WHILE EACH SCREW AND NUT IS PROPERLY FASTENED, DO NOT OVER FASTEN IT.

6.DO NOT COMPLETELY FASTEN EACH SCREW AND NUT UNTIL ALL THE SCREWS ARE PROPERLY FIXED.















## CARE AND CLEANING:

6

7

1. TO CLEAN, WIPE WITH DAMP CLOTH.DO NOT USE BLEACH, ACID SOLVENTS OR ABRASIVE CLEANERS OR FRAME PARTS.

2. DURING VARYING WEATHER CONDITIONS AND WINTER PERIOD, WE STRONGLY RECOMMEND THAT IT CAN BE STORED IN A DRY AREA WITH A SUITABLE COVER BEFORE STORAGE, PLS ENSURE IT IS CLEAN AND DRY.

3. IN THE EVENT OF BARE METAL SHOWING DUE TO SCRATCH, IT IS PREFERRED TO TREAT WITH A RUST REPELLING VARNISH OR SIMILAR.

- 4. PERIODICALLY CHECK AND ENSURE THAT ALL THE SCREWS ARE COMPLETELY TIGHTENED.
- 5. A MATCHING FURNITURE COVER IS STRONGLY RECOMMENDED TO EXTEND THE USAGE LIFE-SPAN.