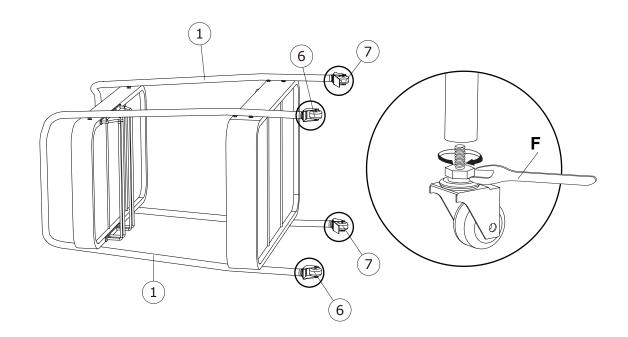

3.PLEASE ASSEMBLE STEP BY STEP AND FOLLOW THE INSTRUCTIONS.

4.WASHERS MUST BE USED.

5.WHILE EACH SCREW AND NUT IS PROPERLY FASTENED, DO NOT OVER FASTEN IT.

6.DO NOT COMPLETELY FASTEN EACH SCREW AND NUT UNTIL ALL THE SCREWS ARE PROPERLY FIXED.