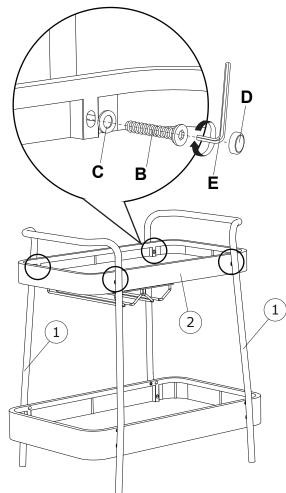

3.PLEASE ASSEMBLE STEP BY STEP AND FOLLOW THE INSTRUCTIONS.

4.WASHERS MUST BE USED.

5.WHILE EACH SCREW AND NUT IS PROPERLY FASTENED, DO NOT OVER FASTEN IT.

6.DO NOT COMPLETELY FASTEN EACH SCREW AND NUT UNTIL ALL THE SCREWS ARE PROPERLY FIXED.