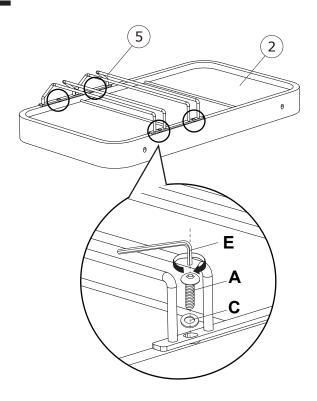

3.PLEASE ASSEMBLE STEP BY STEP AND FOLLOW THE INSTRUCTIONS.

4.WASHERS MUST BE USED.

5.WHILE EACH SCREW AND NUT IS PROPERLY FASTENED, DO NOT OVER FASTEN IT.

6.DO NOT COMPLETELY FASTEN EACH SCREW AND NUT UNTIL ALL THE SCREWS ARE PROPERLY FIXED.