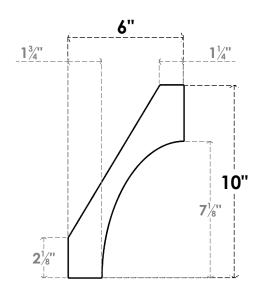

## ITEM NUMBER: BRCURO030X06000X10000WTLRCPR

3"W X 6"D X 10"H WESTLAKE ROUGH CEDAR WOODGRAIN OPEN TIMBERTHANE BRACE, PRIMED TAN

**SIDE PROFILE** 

**FRONT PROFILE** 

**ISOMETRIC** 

GENERATED DATE: 04/05/2023