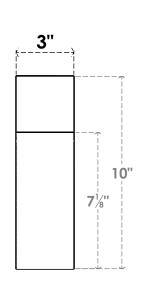

## ITEM NUMBER: BRCURO030X06000X10000WTLRCPR

3"W X 6"D X 10"H WESTLAKE ROUGH CEDAR WOODGRAIN OPEN TIMBERTHANE BRACE, PRIMED TAN

**SIDE PROFILE** 

**FRONT PROFILE** 

**ISOMETRIC** 

GENERATED DATE: 04/05/2023