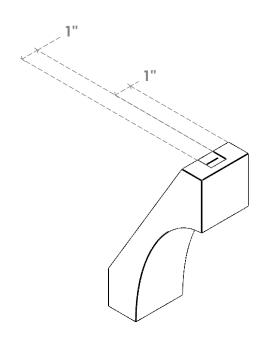

## ITEM NUMBER: BRCURO030X06000X10000WTLRCPR

3"W X 6"D X 10"H WESTLAKE ROUGH CEDAR WOODGRAIN OPEN TIMBERTHANE BRACE, PRIMED TAN

**SIDE PROFILE** 

**FRONT PROFILE** 

**ISOMETRIC** 

GENERATED DATE: 04/05/2023