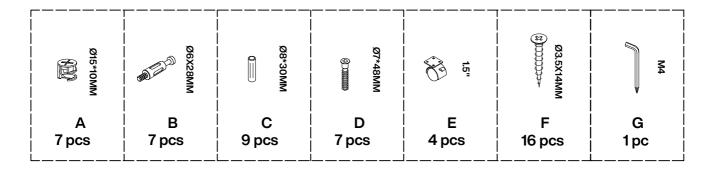

ad these instructions and keep them for future reference.
- 2. Check the parts list and conrm everything's there before starting assembly.
- 3. When assembling, put all parts on a soft, smooth surface like a carpet to avoid scratches.
- 4. Don't fully tighten screws until all parts are conrmed in place to avoid misalignment.

#### How to Get the Assembly Video



Note: If you can't nd the assembly video, please contact us.





We recommend using hand tools for assembly.

If an electric screwdriver is used, reduce power and torque to avoid damage to the product.









Make sure all parts are included. Most board parts are labeled or stamped on the raw edge. Contact us for a free replacement if you encounter any damaged or missing parts.



#### **Parts List**



#### **Hardware List**









В

7 pcs









A 5 pcs



















OK



### Thank you for your support!



#### Contact our customer service team



support@tribesigns.com www.tribesigns.com



1-424-220-6888 Contact us anytime except 12:00 AMto 8:00 AMEST.

#### **Follow Tribesigns**



Facebook



Instagram



Dintoroct



Twittor



VouTubo



TikTok



(

Whate∆nr