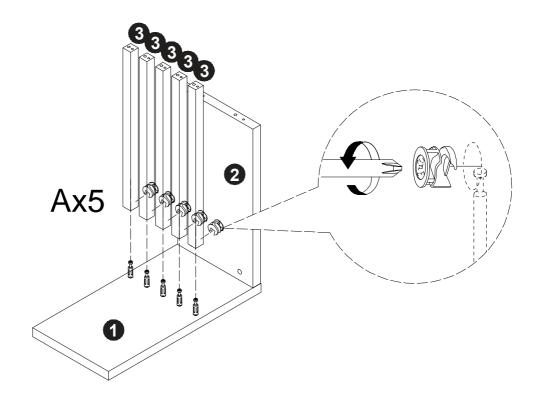

and keep them for future reference.
- 2. Check the parts list and conrm everything's there before starting assembly.
- 3. When assembling, put all parts on a soft, smooth surface like a carpet to avoid scratches.
- 4. Don't fully tighten screws until all parts are conrmed in place to avoid misalignment.

#### How to Get the Assembly Video



Note: If you can't nd the assembly video, please contact us.





We recommend using hand tools for assembly.

If an electric screwdriver is used, reduce power and torque to avoid damage to the product.









Make sure all parts are included. Most board parts are labeled or stamped on the raw edge. Contact us for a free replacement if you encounter any damaged or missing parts.



#### **Parts List**



#### **Hardware List**









В

7 pcs









A 5 pcs



















OK



### Thank you for your support!



#### Contact our customer service team



support@tribesigns.com www.tribesigns.com



1-424-220-6888 Contact us anytime except 12:00 AMto 8:00 AMEST.

#### **Follow Tribesigns**



Facebook



Instagram



Dintoroct



Twittor



VouTubo



TikTok



(

Whate∆nr