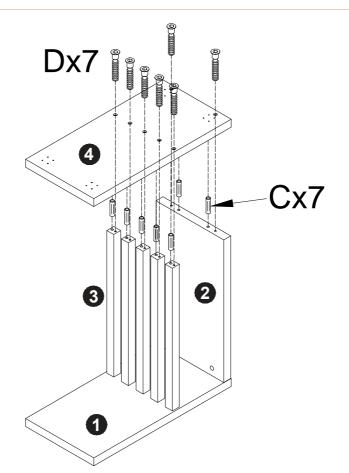

or future reference.
- 2. Check the parts list and conrm everything's there before starting assembly.
- 3. When assembling, put all parts on a soft, smooth surface like a carpet to avoid scratches.
- 4. Don't fully tighten screws until all parts are conrmed in place to avoid misalignment.

#### How to Get the Assembly Video



Note: If you can't nd the assembly video, please contact us.





We recommend using hand tools for assembly.

If an electric screwdriver is used, reduce power and torque to avoid damage to the product.









Make sure all parts are included. Most board parts are labeled or stamped on the raw edge. Contact us for a free replacement if you encounter any damaged or missing parts.



#### **Parts List**



#### **Hardware List**









В

7 pcs









A 5 pcs



















OK



### Thank you for your support!



#### Contact our customer service team



support@tribesigns.com www.tribesigns.com



1-424-220-6888 Contact us anytime except 12:00 AMto 8:00 AMEST.

#### **Follow Tribesigns**



Facebook



Instagram



Dintoroct



Twittor



VouTubo



TikTok



(

Whate∆nr