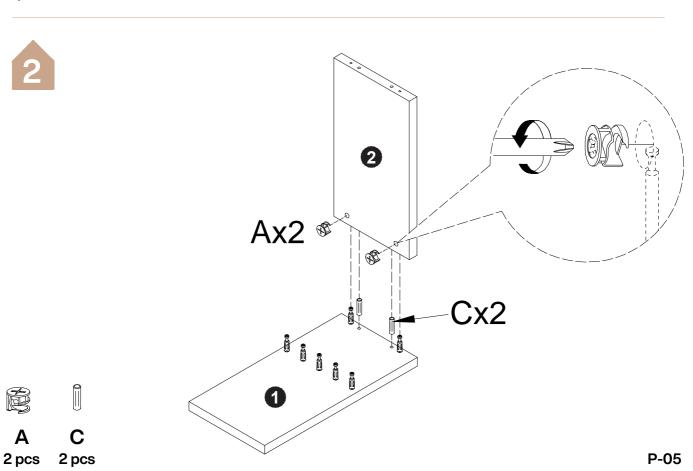

ons and keep them for future reference.
- 2. Check the parts list and conrm everything's there before starting assembly.
- 3. When assembling, put all parts on a soft, smooth surface like a carpet to avoid scratches.
- 4. Don't fully tighten screws until all parts are conrmed in place to avoid misalignment.

#### How to Get the Assembly Video



Note: If you can't nd the assembly video, please contact us.





We recommend using hand tools for assembly.

If an electric screwdriver is used, reduce power and torque to avoid damage to the product.









Make sure all parts are included. Most board parts are labeled or stamped on the raw edge. Contact us for a free replacement if you encounter any damaged or missing parts.



#### **Parts List**



#### **Hardware List**









В

7 pcs









A 5 pcs



















OK



### Thank you for your support!



#### Contact our customer service team



support@tribesigns.com www.tribesigns.com



1-424-220-6888 Contact us anytime except 12:00 AMto 8:00 AMEST.

#### **Follow Tribesigns**



Facebook



Instagram



Dintoroct



Twittor



VouTubo



TikTok



(

Whate∆nr