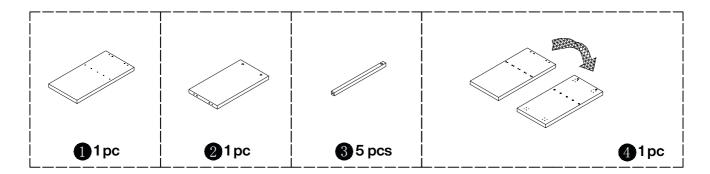

Tips**

- 1. Carefully read these instructions and keep them for future reference.
- 2. Check the parts list and conrm everything's there before starting assembly.
- 3. When assembling, put all parts on a soft, smooth surface like a carpet to avoid scratches.
- 4. Don't fully tighten screws until all parts are conrmed in place to avoid misalignment.

#### How to Get the Assembly Video



Note: If you can't nd the assembly video, please contact us.





We recommend using hand tools for assembly.

If an electric screwdriver is used, reduce power and torque to avoid damage to the product.









Make sure all parts are included. Most board parts are labeled or stamped on the raw edge. Contact us for a free replacement if you encounter any damaged or missing parts.



#### **Parts List**



#### **Hardware List**









В

7 pcs









A 5 pcs



















OK



### Thank you for your support!



#### Contact our customer service team



support@tribesigns.com www.tribesigns.com



1-424-220-6888 Contact us anytime except 12:00 AMto 8:00 AMEST.

#### **Follow Tribesigns**



Facebook



Instagram



Dintoroct



Twittor



VouTubo



TikTok



(

Whate∆nr