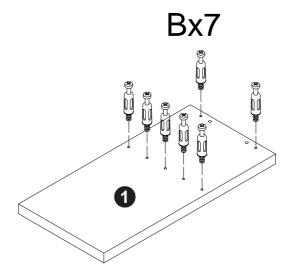

hese instructions and keep them for future reference.
- 2. Check the parts list and conrm everything's there before starting assembly.
- 3. When assembling, put all parts on a soft, smooth surface like a carpet to avoid scratches.
- 4. Don't fully tighten screws until all parts are conrmed in place to avoid misalignment.

#### How to Get the Assembly Video



Note: If you can't nd the assembly video, please contact us.





We recommend using hand tools for assembly.

If an electric screwdriver is used, reduce power and torque to avoid damage to the product.









Make sure all parts are included. Most board parts are labeled or stamped on the raw edge. Contact us for a free replacement if you encounter any damaged or missing parts.



#### **Parts List**



#### **Hardware List**









В

7 pcs









A 5 pcs



















OK



### Thank you for your support!



#### Contact our customer service team



support@tribesigns.com www.tribesigns.com



1-424-220-6888 Contact us anytime except 12:00 AMto 8:00 AMEST.

#### **Follow Tribesigns**



Facebook



Instagram



Dintoroct



Twittor



VouTubo



TikTok



(

Whate∆nr