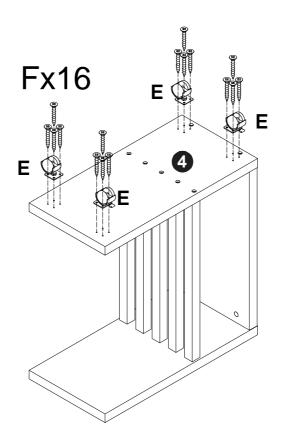

e reference.
- 2. Check the parts list and conrm everything's there before starting assembly.
- 3. When assembling, put all parts on a soft, smooth surface like a carpet to avoid scratches.
- 4. Don't fully tighten screws until all parts are conrmed in place to avoid misalignment.

#### How to Get the Assembly Video



Note: If you can't nd the assembly video, please contact us.





We recommend using hand tools for assembly.

If an electric screwdriver is used, reduce power and torque to avoid damage to the product.









Make sure all parts are included. Most board parts are labeled or stamped on the raw edge. Contact us for a free replacement if you encounter any damaged or missing parts.



#### **Parts List**



#### **Hardware List**









В

7 pcs









A 5 pcs



















OK



### Thank you for your support!



#### Contact our customer service team



support@tribesigns.com www.tribesigns.com



1-424-220-6888 Contact us anytime except 12:00 AMto 8:00 AMEST.

#### **Follow Tribesigns**



Facebook



Instagram



Dintoroct



Twittor



VouTubo



TikTok



(

Whate∆nr