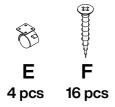

reference.
- 2. Check the parts list and conrm everything's there before starting assembly.
- 3. When assembling, put all parts on a soft, smooth surface like a carpet to avoid scratches.
- 4. Don't fully tighten screws until all parts are conrmed in place to avoid misalignment.

#### How to Get the Assembly Video



Note: If you can't nd the assembly video, please contact us.





We recommend using hand tools for assembly.

If an electric screwdriver is used, reduce power and torque to avoid damage to the product.









Make sure all parts are included. Most board parts are labeled or stamped on the raw edge. Contact us for a free replacement if you encounter any damaged or missing parts.



#### **Parts List**



#### **Hardware List**









В

7 pcs









A 5 pcs



















OK



### Thank you for your support!



#### Contact our customer service team



support@tribesigns.com www.tribesigns.com



1-424-220-6888 Contact us anytime except 12:00 AMto 8:00 AMEST.

#### **Follow Tribesigns**



Facebook



Instagram



Dintoroct



Twittor



VouTubo



TikTok



(

Whate∆nr