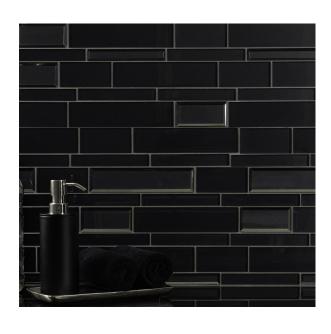

## NIGHT REFLECTIONS GLASS MOSAIC

Colors

Sizes

12x12

Durable, Stylish Tiles for Every Space – Discover premium wall tiles in a variety of designs, perfect for kitchens, bathrooms, and accent walls.