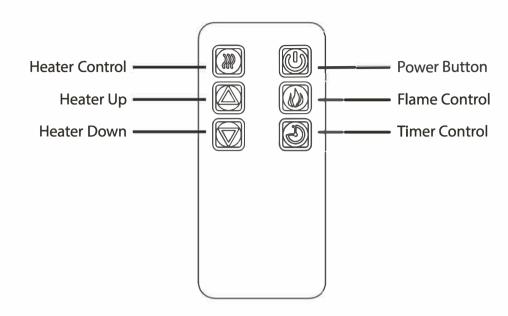

#### **Heater Control**

Press the heater control to turn on the heater.

Press and hold the heater control button for 5 seconds to enter temperature adjustment mode. Continue to press the heater control button to cycle through the different heat setting  $(17^{\circ}\text{C}-27^{\circ}\text{C} / 62^{\circ}\text{F}-82^{\circ}\text{F} + \text{ON})$ .

Press and hold the power button for 5 seconds while the heater is on to switch between degree Fahrenheit and degree Celsius.

To lock the heating function, press and hold the heater control button for 10 seconds. The heater will stop function but the logs effect keep glowing. Press and hold the heater control button for 10 seconds to unlock the heating function.

#### **Timer Control**

Press the Timer button to set the timer. The timer setting are as follows

| Button Press | Time Interval | Display Value |
|--------------|---------------|---------------|
| 1st press    | 30 minutes    | 30            |
| 2nd press    | 1 hour        | 1H            |
| 3rd press    | 2 hour        | 2H            |
| 4th press    | 3 hour        | 3H            |
| 5h press     | 4 hour        | 4H            |
| 6th press    | 5 hour        | 5H            |
| 7th press    | 6 hour        | 6H            |
| 8th press    | OFF           | None          |

#### Power ON / OFF

Press the power button to turn on the unit. Press again to turn off the unit.

A CAUTION! WARNING: DO NOT unplug the unit when it is still "ON"

#### **Flame Control**

Press the flame control button to rotate and set flame effect levels. The flame setting are as follows.

| Button Press | Display Value | Flame Level | Fireplace Appearance             |  |
|--------------|---------------|-------------|----------------------------------|--|
| 1st press    | L4            | High        | Highest Flame, Highest Logs Glow |  |
| 2nd press    | L3            | Medium      | Medium Flame, Medium Logs Glow   |  |
| 3rd press    | L2            | Low         | Low Flame, Low Logs Glow         |  |
| 4th press    | L1            | Flame Off   | Flame Off, Highest Logs Glow     |  |
| 5h press     | None          | All Off     | All Off                          |  |

To lock the flame function, press and hold the flame button for 5 seconds when the flame in L4 mode. The log lights will flash 5 times to indicate the flame function is locked. Press the flame control button to rotate the logs glow effect. The logs glow setting are as follows.