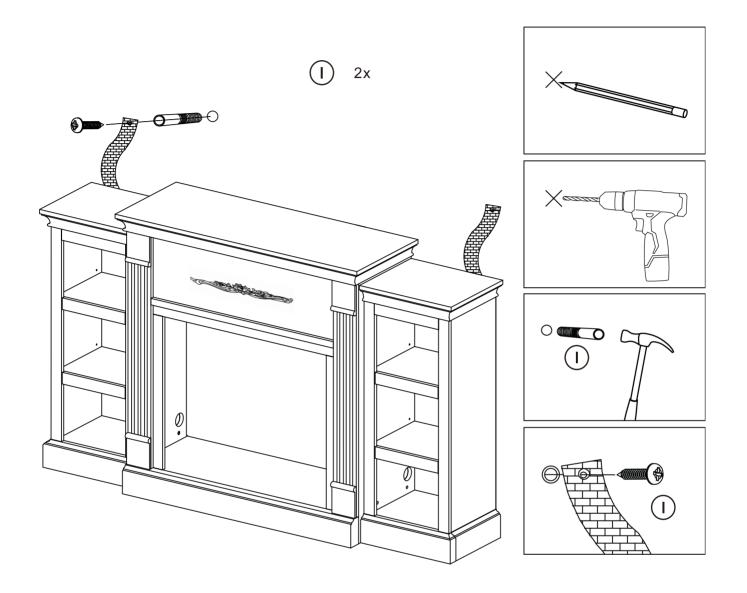

te                     | 1   |
| 25   | Right Hand Grate                    | 1   |
| 26   | Middle Cabinet Bottom Plate         | 1   |
| 27   | Middle Cabinet Front Leg            | 1   |
| 28   | Middle Cabinet Left Foot Bar        | 1   |
| 29   | Left Cabinet Right Leg              | 1   |
| 30   | Right Cabinet Left Leg              | 1   |
| 31   | Right Cabinet Floor                 | 1   |
| 32   | Right Cabinet Right Leg 1           |     |
| 33   | Middle Cabinet Right Leg Bar        | 1   |

2x





















# 







\_\_\_\_\_







# 



# 











\_\_\_\_\_





PRONT

Note: Screw hole CLOSER to the edge is the front side.

Screw hole FURTHER AWAY from the enge is the back side.









\_\_\_\_\_\_









-----

35

(a) 8x

(b) 8x

(c) 8x



\_\_\_\_\_\_





## FINISH!

### **OPTIONAL ASSEMBLY**





#### **FIREPLACE INSTALLATION**

If you decide to install the fireplace into the mantel, carefully set the unit from the back of the mantel and center it in the opening.

Check the alignment and attach the unit to the mantel by inserting screws through the drilled holes on the trim to the mantel.

NOTE: Do not attempt to install the unit from the front of the mantel. It will not fit.

## Thank you for choosing Clihome

Customer satisfaction is our eternal pursuit! Every time you participate in, every suggestion, let us excited, we constantly forth ahead.

If you had a pleasured purchase experience, we would be grateful.

Contact Phome Number: 303-747-4421 (951) 213-4743

Service Contact: service@clihome.net

## Cher(e) Monsieur/Dame,

La satisfa