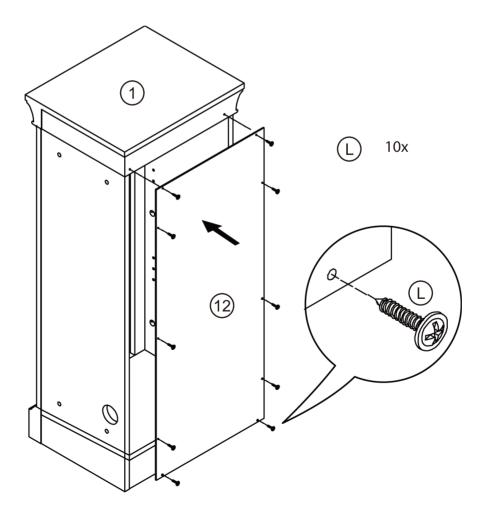

# 

\_\_\_\_\_

PRONT

Note: Screw hole CLOSER to the edge is the front side.

Screw hole FURTHER AWAY from the enge is the back side.

\_\_\_\_\_\_

-----

35