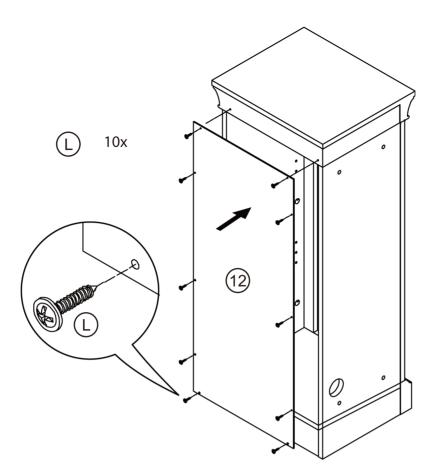

### Left Cabinet

### **Middle Cabinet**

## **Right Cabinet**

| CODE | DESCRIPTION                      | QTY |
|------|----------------------------------|-----|
| 1    | Left Cabinet Panel               | 1   |
| 2    | Left Cabinet Left Side Panel     | 1   |
| 3    | Left Cabinet Right Side Panel    | 1   |
| 4    | Left and Right Front Risers      | 4   |
| 5    | Left Cabinet Left Leg            | 1   |
| 6    | Left Cabinet Bottom Plate        | 1   |
| 7    | Left Cabinet Front Leg           | 1   |
| 8    | Bottom Bar                       | 2   |
| 9    | Limination Bar                   | 4   |
| 10   | Back Leg                         | 2   |
| 11   | Laminates                        | 4   |
| 12   | Back Plane                       | 2   |
| 13   | Right Panel                      | 1   |
| 14   | Right Cabinet Left Side Panel    | 1   |
| 15   | Right Cabinet Right Side Panel 1 |     |
| 16   | Right Cabinet Front Leg          | 1   |