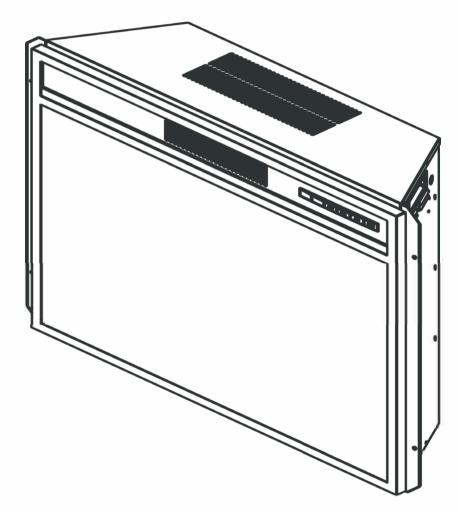

#### **Control Panel**

The control panel is located on the top right corner of the unit.

#### Power ON / OFF

Press the power button to turn on the unit. Press again to turn off the unit.

A CAUTION! WARNING: DO NOT unplug the unit when it is still "ON"