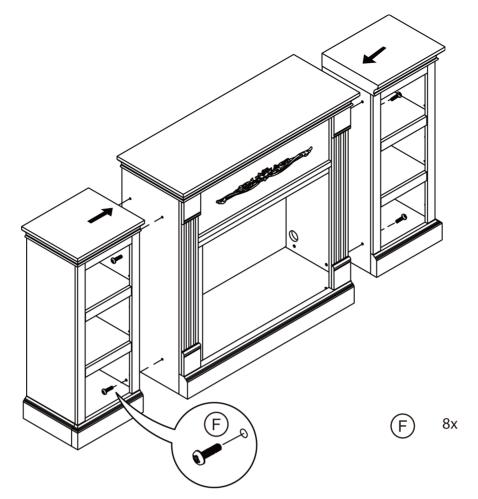

#### **FIREPLACE INSTALLATION**

If you decide to install the fireplace into the mantel, carefully set the unit from the back of the mantel and center it in the opening.

Check the alignment and attach the unit to the mantel by inserting screws through the drilled holes on the trim to the mantel.

NOTE: Do not attempt to install the unit from the front of the mantel. It will not fit.