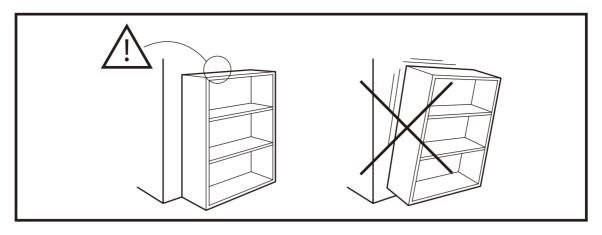

### Warning

Serious or fatel crushing injuries may occur if the furniture tip-over. Furniture must permanently fixed to the wall with included anti-tipping device to prevent the furniture from tipping over.

Different wall materials requires different types of fixing device, Use suitable fixing device to secure the stability and load bearing capacity of the furniture. If you are uncertain about which type of fixing device to use, please contact your local hardware store.