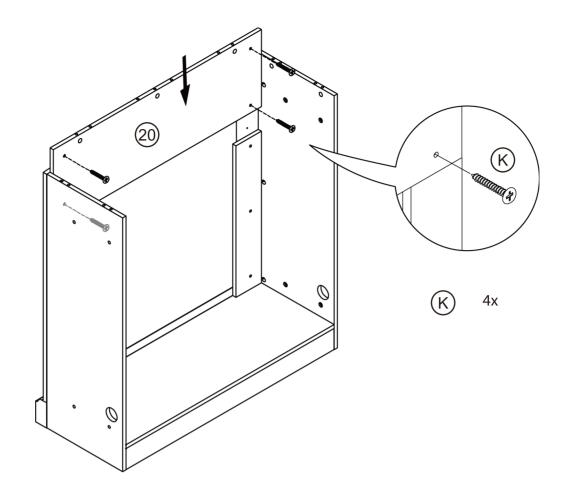

net Back Leg             | 1   |
| 24   | Left Hand Grate                     | 1   |
| 25   | Right Hand Grate                    | 1   |
| 26   | Middle Cabinet Bottom Plate         | 1   |
| 27   | Middle Cabinet Front Leg            | 1   |
| 28   | Middle Cabinet Left Foot Bar        | 1   |
| 29   | Left Cabinet Right Leg              | 1   |
| 30   | Right Cabinet Left Leg              | 1   |
| 31   | Right Cabinet Floor                 | 1   |
| 32   | Right Cabinet Right Leg 1           |     |
| 33   | Middle Cabinet Right Leg Bar        | 1   |

2x





















# 







\_\_\_\_\_







# 



# 











\_\_\_\_\_





PRONT

Note: Screw hole CLOSER to the edge is the front side.

Screw hole FURTHER AWAY from the enge is the back side.









\_\_\_\_\_\_









-----

35

(a) 8x

(b) 8x

(c) 8x



\_\_\_\_\_\_





## FINISH!

### **OPTIONAL ASSEMBLY**





#### **FIREPLACE INSTALLATION**

If you decide to install the fireplace into the mantel, carefully set the unit from the back of the mantel and center it in the opening.

Check the alignment and attach the unit to the mantel by inserting screws through the drilled holes on the trim to the mantel.

NOTE: Do not attempt to install the unit from the front of the mantel. It will not fit.

## Thank you for choosing Clihome

Customer satisfaction is our eternal pursuit! Every time you participate in, every suggestion, let us excited, we constantly forth ahead.

If you had a pleasured purchase experience, we would be grateful.

Contact Phome Number: 303-747-4421 (951) 213-4743

Service Contact: ser