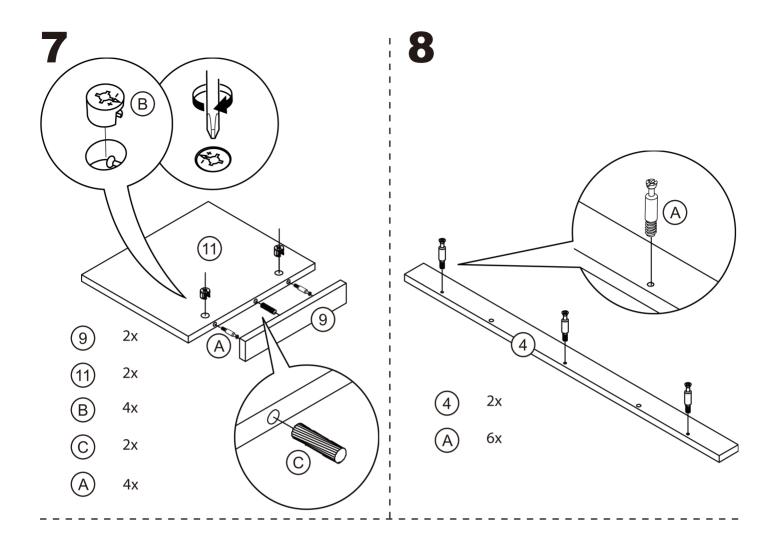

## **Right Cabinet**

| CODE | DESCRIPTION                      | QTY |
|------|----------------------------------|-----|
| 1    | Left Cabinet Panel               | 1   |
| 2    | Left Cabinet Left Side Panel     | 1   |
| 3    | Left Cabinet Right Side Panel    | 1   |
| 4    | Left and Right Front Risers      | 4   |
| 5    | Left Cabinet Left Leg            | 1   |
| 6    | Left Cabinet Bottom Plate        | 1   |
| 7    | Left Cabinet Front Leg           | 1   |
| 8    | Bottom Bar                       | 2   |
| 9    | Limination Bar                   | 4   |
| 10   | Back Leg                         | 2   |
| 11   | Laminates                        | 4   |
| 12   | Back Plane                       | 2   |
| 13   | Right Panel                      | 1   |
| 14   | Right Cabinet Left Side Panel    | 1   |
| 15   | Right Cabinet Right Side Panel 1 |     |
| 16   | Right Cabinet Front Leg          | 1   |

| CODE | DESCRIPTION                         | QTY |
|------|-------------------------------------|-----|
| 17   | Center Panel                        | 1   |
| 18   | Middle Cabinet Left Side Panel      | 1   |
| 19   | Middle Cabinet Right Side Panel     | 1   |
| 20   | Middle Cabinet Front Cross Plate    | 1   |
| 21   | Middle Cabinet Left Vertical Plate  | 1   |
| 22   | Middle Cabinet Right Vertical Plate | 1   |
| 23   | Middle Cabinet Back Leg             | 1   |
| 24   | Left Hand Grate                     | 1   |
| 25   | Right Hand Grate                    | 1   |
| 26   | Middle Cabinet Bottom Plate         | 1   |
| 27   | Middle Cabinet Front Leg            | 1   |
| 28   | Middle Cabinet Left Foot Bar        | 1   |
| 29   | Left Cabinet Right Leg              | 1   |
| 30   | Right Cabinet Left Leg              | 1   |
| 31   | Right Cabinet Floor                 | 1   |
| 32   | Right Cabinet Right Leg 1           |     |
| 33   | Middle Cabinet Right Leg Bar        | 1   |