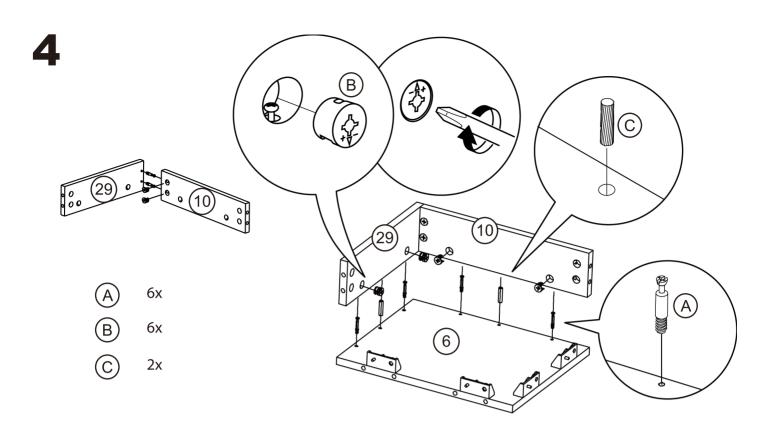

| Middle Cabinet Right Side Panel     | 1   |
| 20   | Middle Cabinet Front Cross Plate    | 1   |
| 21   | Middle Cabinet Left Vertical Plate  | 1   |
| 22   | Middle Cabinet Right Vertical Plate | 1   |
| 23   | Middle Cabinet Back Leg             | 1   |
| 24   | Left Hand Grate                     | 1   |
| 25   | Right Hand Grate                    | 1   |
| 26   | Middle Cabinet Bottom Plate         | 1   |
| 27   | Middle Cabinet Front Leg            | 1   |
| 28   | Middle Cabinet Left Foot Bar        | 1   |
| 29   | Left Cabinet Right Leg              | 1   |
| 30   | Right Cabinet Left Leg              | 1   |
| 31   | Right Cabinet Floor                 | 1   |
| 32   | Right Cabinet Right Leg 1           |     |
| 33   | Middle Cabinet Right Leg Bar        | 1   |

2x





















# 







\_\_\_\_\_







# 



# 











\_\_\_\_\_





PRONT

Note: Screw hole CLOSER to the edge is the front side.

Screw hole FURTHER AWAY from the enge is the back side.









\_\_\_\_\_\_









-----

35

(a) 8x

(b) 8x

(c) 8x



\_\_\_\_\_\_





## FINISH!

### **OPTIONAL ASSEMBLY**





#### **FIREPLACE INSTALLATION**

If you decide to install the fireplace into the mantel, carefully set the unit from the back of the mantel and center it in the opening.

Check the alignment and attach the unit to the mantel by inserting screws through the drilled holes on the trim to the mantel.

NOTE: Do not attempt to install the unit from the front of the mantel. It will not fit.

## Thank you for choosing Clihome

Customer satisfaction is our eternal pursuit! Every