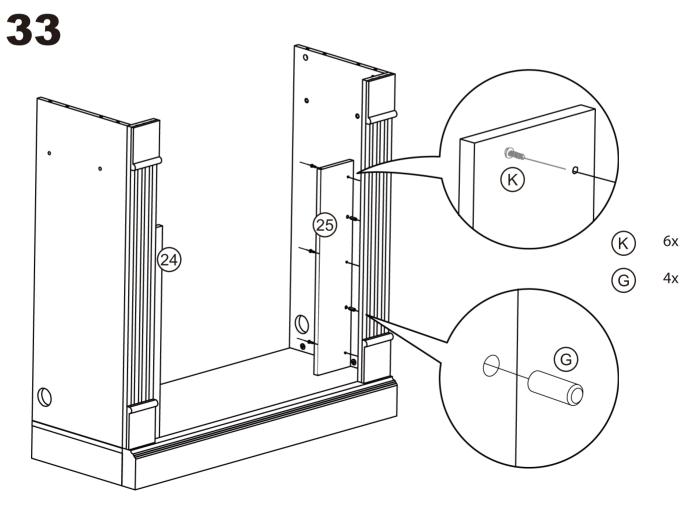

binet Back Leg             | 1   |
| 24   | Left Hand Grate                     | 1   |
| 25   | Right Hand Grate                    | 1   |
| 26   | Middle Cabinet Bottom Plate         | 1   |
| 27   | Middle Cabinet Front Leg            | 1   |
| 28   | Middle Cabinet Left Foot Bar        | 1   |
| 29   | Left Cabinet Right Leg              | 1   |
| 30   | Right Cabinet Left Leg              | 1   |
| 31   | Right Cabinet Floor                 | 1   |
| 32   | Right Cabinet Right Leg 1           |     |
| 33   | Middle Cabinet Right Leg Bar        | 1   |

2x





















# 







\_\_\_\_\_







# 



# 











\_\_\_\_\_





PRONT

Note: Screw hole CLOSER to the edge is the front side.

Screw hole FURTHER AWAY from the enge is the back side.









\_\_\_\_\_\_









-----

35

(a) 8x

(b) 8x

(c) 8x



\_\_\_\_\_\_





## FINISH!

### **OPTIONAL ASSEMBLY**





#### **FIREPLACE INSTALLATION**

If you decide to install the fireplace into the mantel, carefully set the unit from the back of the mantel and center it in the opening.

Check the alignment and attach the unit to the mantel by inserting screws through the drilled holes on the trim to the mantel.

NOTE: Do not attempt to install the unit from the front of the mantel. It will not fit.

## Thank you for choosing Clihome

Customer satisfaction is our eternal pursuit! Every time you participate in, every suggestion, let us excited, we constantly forth ahead.

If you had a pleasured purchase experience, we would be grateful.

Contact Phome Number: 303-747-4421 (951) 213-4743

Service Contact: s