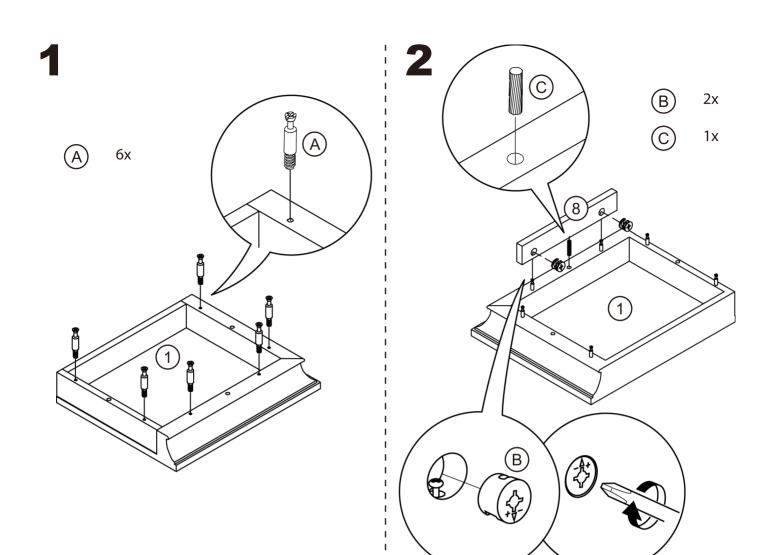

19   | Middle Cabinet Right Side Panel     | 1   |
| 20   | Middle Cabinet Front Cross Plate    | 1   |
| 21   | Middle Cabinet Left Vertical Plate  | 1   |
| 22   | Middle Cabinet Right Vertical Plate | 1   |
| 23   | Middle Cabinet Back Leg             | 1   |
| 24   | Left Hand Grate                     | 1   |
| 25   | Right Hand Grate                    | 1   |
| 26   | Middle Cabinet Bottom Plate         | 1   |
| 27   | Middle Cabinet Front Leg            | 1   |
| 28   | Middle Cabinet Left Foot Bar        | 1   |
| 29   | Left Cabinet Right Leg              | 1   |
| 30   | Right Cabinet Left Leg              | 1   |
| 31   | Right Cabinet Floor                 | 1   |
| 32   | Right Cabinet Right Leg 1           |     |
| 33   | Middle Cabinet Right Leg Bar        | 1   |

2x





















# 







\_\_\_\_\_







# 



# 











\_\_\_\_\_





PRONT

Note: Screw hole CLOSER to the edge is the front side.

Screw hole FURTHER AWAY from the enge is the back side.









\_\_\_\_\_\_









-----

35

(a) 8x

(b) 8x

(c) 8x



\_\_\_\_\_\_





## FINISH!

### **OPTIONAL ASSEMBLY**





#### **FIREPLACE INSTALLATION**

If you decide to install the fireplace into the mantel, carefully set the unit from the back of the mantel and center it in the opening.

Check the alignment and attach the unit to the mantel by inserting screws through the drilled holes on the trim to the mantel.

NOTE: Do not attempt to install the unit from the front of the mantel. It will not fit.

## Thank you for choosing Clihome

Customer satisfaction is our eternal pursuit! E