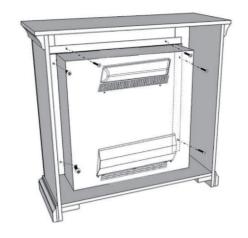

#### **FIREPLACE INSTALLATION**

If you decide to install the fireplace into the mantel, carefully set the unit from the back of the mantel and center it in the opening.

Check the alignment and attach the unit to the mantel by inserting screws through the drilled holes on the trim to the mantel.

NOTE: Do not attempt to install the unit from the front of the mantel. It will not fit.

### STEP 14

Carefully set the unit from the back of the mental and center it in the opening. Check the alignment and attach the unit to the mental by inserting screws through the drilled holes on the trim to the mental.

NOTE: Do not attempt to install the unit from the front of the mental. It will not fit.