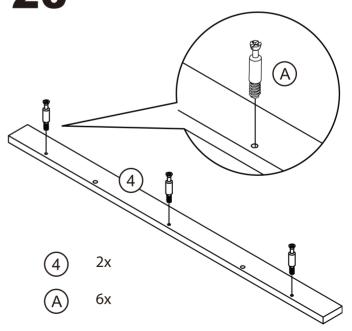

| Middle Cabinet Front Cross Plate    | 1   |
| 21   | Middle Cabinet Left Vertical Plate  | 1   |
| 22   | Middle Cabinet Right Vertical Plate | 1   |
| 23   | Middle Cabinet Back Leg             | 1   |
| 24   | Left Hand Grate                     | 1   |
| 25   | Right Hand Grate                    | 1   |
| 26   | Middle Cabinet Bottom Plate         | 1   |
| 27   | Middle Cabinet Front Leg            | 1   |
| 28   | Middle Cabinet Left Foot Bar        | 1   |
| 29   | Left Cabinet Right Leg              | 1   |
| 30   | Right Cabinet Left Leg              | 1   |
| 31   | Right Cabinet Floor                 | 1   |
| 32   | Right Cabinet Right Leg 1           |     |
| 33   | Middle Cabinet Right Leg Bar        | 1   |

2x





















# 







\_\_\_\_\_







# 



# 











\_\_\_\_\_





PRONT

Note: Screw hole CLOSER to the edge is the front side.

Screw hole FURTHER AWAY from the enge is the back side.









\_\_\_\_\_\_









-----

35

(a) 8x

(b) 8x

(c) 8x



\_\_\_\_\_\_





## FINISH!

### **OPTIONAL ASSEMBLY**





#### **FIREPLACE INSTALLATION**

If you decide to install the fireplace into the mantel, carefully set the unit from the back of the mantel and center it in the opening.

Check the alignment and attach the unit to the mantel by inserting screws through the drilled holes on the trim to the mantel.

NOTE: Do not attempt to install the unit from the front of the mantel. It will not fit.

## Thank you for choosing Clihome

Customer satisfaction is our eternal pursuit! Every time you participate in, every suggestion, let us exc