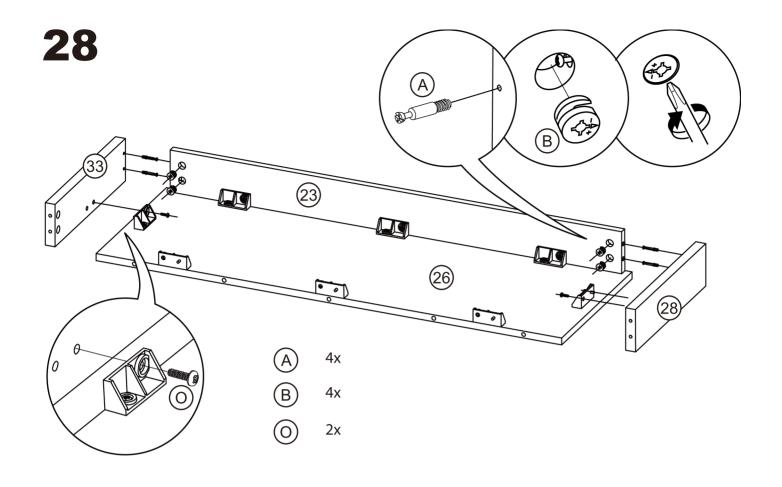

1   |
| 23   | Middle Cabinet Back Leg             | 1   |
| 24   | Left Hand Grate                     | 1   |
| 25   | Right Hand Grate                    | 1   |
| 26   | Middle Cabinet Bottom Plate         | 1   |
| 27   | Middle Cabinet Front Leg            | 1   |
| 28   | Middle Cabinet Left Foot Bar        | 1   |
| 29   | Left Cabinet Right Leg              | 1   |
| 30   | Right Cabinet Left Leg              | 1   |
| 31   | Right Cabinet Floor                 | 1   |
| 32   | Right Cabinet Right Leg 1           |     |
| 33   | Middle Cabinet Right Leg Bar        | 1   |

2x





















# 







\_\_\_\_\_







# 



# 











\_\_\_\_\_





PRONT

Note: Screw hole CLOSER to the edge is the front side.

Screw hole FURTHER AWAY from the enge is the back side.









\_\_\_\_\_\_









-----

35

(a) 8x

(b) 8x

(c) 8x



\_\_\_\_\_\_





## FINISH!

### **OPTIONAL ASSEMBLY**





#### **FIREPLACE INSTALLATION**

If you decide to install the fireplace into the mantel, carefully set the unit from the back of the mantel and center it in the opening.

Check the alignment and attach the unit to the mantel by inserting screws through the drilled holes on the trim to the mantel.

NOTE: Do not attempt to install the unit from the front of the mantel. It will not fit.

## Thank you for choosing Clihome

Customer satisfaction is our eternal pursuit! Every time you participate in, every suggestion, let us excited, we constantly forth ahead.

If you had a pleasured purchase experience, we would be grateful.

Contact Phome Number: 303-747-4421 (951) 213-