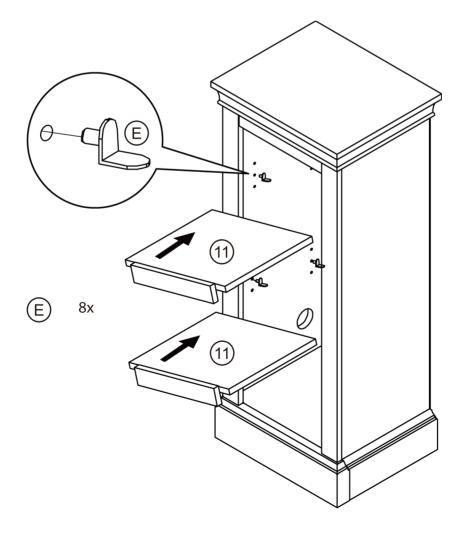

### Left Cabinet

### **Middle Cabinet**

## **Right Cabinet**

| CODE | DESCRIPTION                      | QTY |
|------|----------------------------------|-----|
| 1    | Left Cabinet Panel               | 1   |
| 2    | Left Cabinet Left Side Panel     | 1   |
| 3    | Left Cabinet Right Side Panel    | 1   |
| 4    | Left and Right Front Risers      | 4   |
| 5    | Left Cabinet Left Leg            | 1   |
| 6    | Left Cabinet Bottom Plate        | 1   |
| 7    | Left Cabinet Front Leg           | 1   |
| 8    | Bottom Bar                       | 2   |
| 9    | Limination Bar                   | 4   |
| 10   | Back Leg                         | 2   |
| 11   | Laminates                        | 4   |
| 12   | Back Plane                       | 2   |
| 13   | Right Panel                      | 1   |
| 14   | Right Cabinet Left Side Panel    | 1   |
| 15   | Right Cabinet Right Side Panel 1 |     |
| 16   | Right Cabinet Front Leg          | 1   |