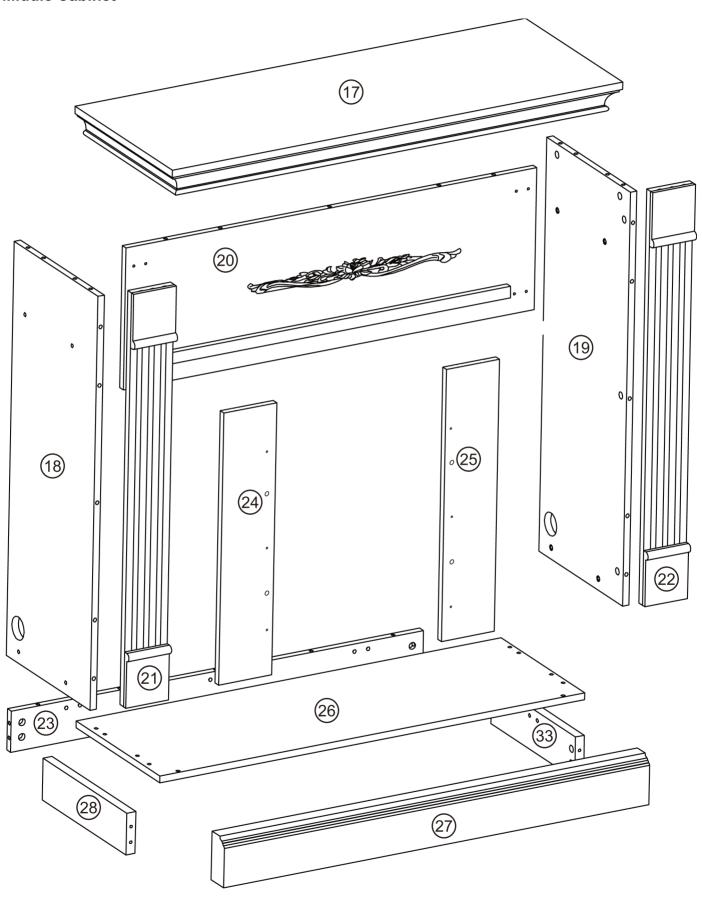

### **Middle Cabinet**

| CODE | DESCRIPTION                         | QTY |
|------|-------------------------------------|-----|
| 17   | Center Panel                        | 1   |
| 18   | Middle Cabinet Left Side Panel      | 1   |
| 19   | Middle Cabinet Right Side Panel     | 1   |
| 20   | Middle Cabinet Front Cross Plate    | 1   |
| 21   | Middle Cabinet Left Vertical Plate  | 1   |
| 22   | Middle Cabinet Right Vertical Plate | 1   |
| 23   | Middle Cabinet Back Leg             | 1   |
| 24   | Left Hand Grate                     | 1   |
| 25   | Right Hand Grate                    | 1   |
| 26   | Middle Cabinet Bottom Plate         | 1   |
| 27   | Middle Cabinet Front Leg            | 1   |
| 28   | Middle Cabinet Left Foot Bar        | 1   |
| 29   | Left Cabinet Right Leg              | 1   |
| 30   | Right Cabinet Left Leg              | 1   |
| 31   | Right Cabinet Floor                 | 1   |
| 32   | Right Cabinet Right Leg 1           |     |
| 33   | Middle Cabinet Right Leg Bar        | 1   |