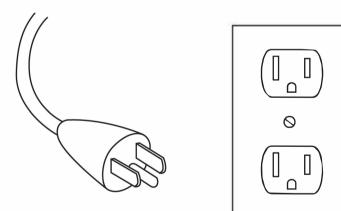

#### Grounding

This product must be grounded. If it should malfunction or breakdown, grounding provides a path of least resistance for electric current to reduce the risk of electric shock.

This unit comes standard with a 6ft (1.8m) long, three wired cord. Always plug the unit into a wall outlet. An extension or relocate tab should never be used.

⚠ **CAUTION! WARNING:** Improper connection of the equipment grounding conductor can result in a risk of electric shock. Check with a qualified electrician or serviceman if you are in doubt as to whether the product is properly grounded.

**CAUTION! WARNING:** DO NOT modify the plug provided with the product nor using any bypass device if the plug does not fit the outlet. Have a proper outlet installed by a qualified electrician.