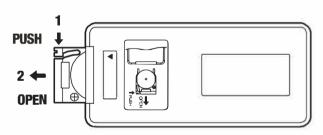

#### **Install / Replace Battery**

The remote control is provided with a CR2025 battery. Remove the plastic insulating sheet before using.

To replace or remove old battery, push in the clip and pull the battery bracket out simultaneously.

Insert a new battery with the button side into the battery bracket, make sure the battery is firmly seated.

To replace the bracket, simply push it into the remote control. Make sure the bracket snaps into position.