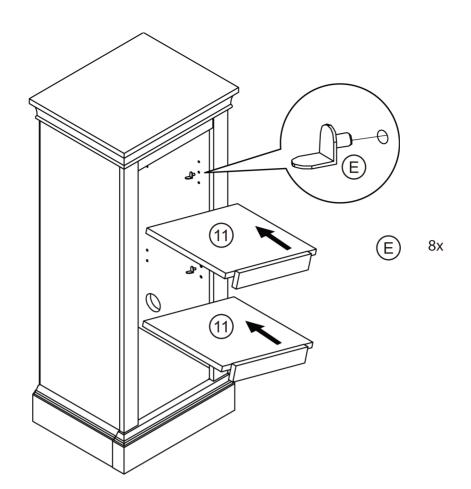

binet Right Side Panel     | 1   |
| 20   | Middle Cabinet Front Cross Plate    | 1   |
| 21   | Middle Cabinet Left Vertical Plate  | 1   |
| 22   | Middle Cabinet Right Vertical Plate | 1   |
| 23   | Middle Cabinet Back Leg             | 1   |
| 24   | Left Hand Grate                     | 1   |
| 25   | Right Hand Grate                    | 1   |
| 26   | Middle Cabinet Bottom Plate         | 1   |
| 27   | Middle Cabinet Front Leg            | 1   |
| 28   | Middle Cabinet Left Foot Bar        | 1   |
| 29   | Left Cabinet Right Leg              | 1   |
| 30   | Right Cabinet Left Leg              | 1   |
| 31   | Right Cabinet Floor                 | 1   |
| 32   | Right Cabinet Right Leg 1           |     |
| 33   | Middle Cabinet Right Leg Bar        | 1   |

2x





















# 







\_\_\_\_\_







# 



# 











\_\_\_\_\_





PRONT

Note: Screw hole CLOSER to the edge is the front side.

Screw hole FURTHER AWAY from the enge is the back side.









\_\_\_\_\_\_









-----

35

(a) 8x

(b) 8x

(c) 8x



\_\_\_\_\_\_





## FINISH!

### **OPTIONAL ASSEMBLY**





#### **FIREPLACE INSTALLATION**

If you decide to install the fireplace into the mantel, carefully set the unit from the back of the mantel and center it in the opening.

Check the alignment and attach the unit to the mantel by inserting screws through the drilled holes on the trim to the mantel.

NOTE: Do not attempt to install the unit from the front of the mantel. It will not fit.

## Thank you for choosing Clihome

Customer satisfaction is our eternal pursuit! Every time you pa