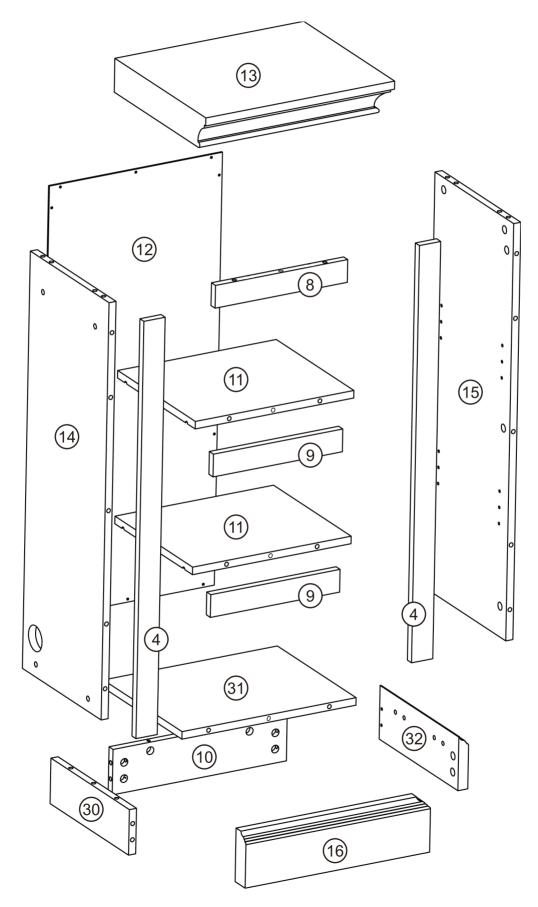

## **Right Cabinet**

| CODE | DESCRIPTION                      | QTY |
|------|----------------------------------|-----|
| 1    | Left Cabinet Panel               | 1   |
| 2    | Left Cabinet Left Side Panel     | 1   |
| 3    | Left Cabinet Right Side Panel    | 1   |
| 4    | Left and Right Front Risers      | 4   |
| 5    | Left Cabinet Left Leg            | 1   |
| 6    | Left Cabinet Bottom Plate        | 1   |
| 7    | Left Cabinet Front Leg           | 1   |
| 8    | Bottom Bar                       | 2   |
| 9    | Limination Bar                   | 4   |
| 10   | Back Leg                         | 2   |
| 11   | Laminates                        | 4   |
| 12   | Back Plane                       | 2   |
| 13   | Right Panel                      | 1   |
| 14   | Right Cabinet Left Side Panel    | 1   |
| 15   | Right Cabinet Right Side Panel 1 |     |
| 16   | Right Cabinet Front Leg          | 1   |