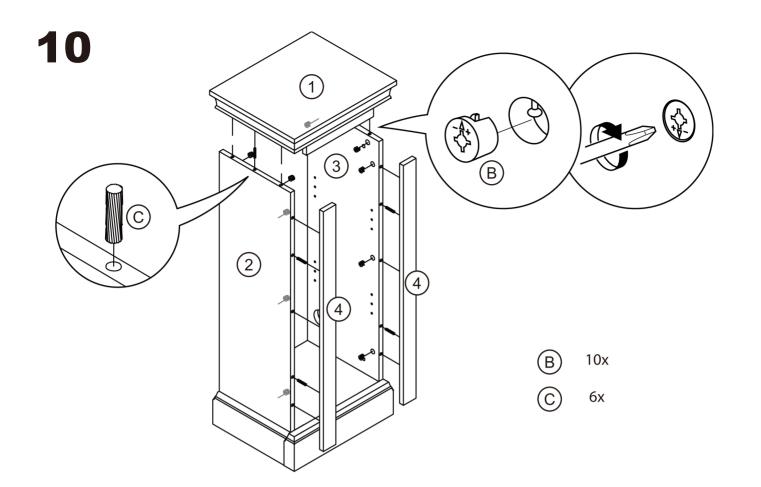

## **Package Contents (Mantel Shelf)**

| CODE | DESCRIPTION            | QTY |
|------|------------------------|-----|
| 1    | Top Panel              | 1   |
| 2    | Left Side Panel        | 1   |
| 3    | Right Side Panel       | 1   |
| 4    | Case                   | 1   |
| 5    | Left Side Upper Panel  | 1   |
| 6    | Right Side Upper Panel | 1   |
| 7    | Left Side Lower Panel  | 1   |
| 8    | Right Side Lower Panel | 1   |
| 9    | Left Front Panel       | 1   |
| 10   | Right Front Panel      | 1   |
| 11   | Upper Center Panel     | 1   |
| 12   | Upper Panel 1          |     |
| 13   | Front Lower Panel      | 1   |
| 14   | Back Lower Panel       | 1   |

## **Package Contents (Mantel Shelf)**

| CODE | PICTURE                                                                                                                                                                                                                                                                                                                                                                                                                                                                                                                                                                                                                                                                                                                                                                                                                                                                                                                                                                                                                                                                                                                                                                                                                                                                                                                                                                                                                                                                                                                                                                                                                                                                                                                                                                                                                                                                                                                                                                                                                                                                                                                        | DESCROPTION         | QTY |
|------|--------------------------------------------------------------------------------------------------------------------------------------------------------------------------------------------------------------------------------------------------------------------------------------------------------------------------------------------------------------------------------------------------------------------------------------------------------------------------------------------------------------------------------------------------------------------------------------------------------------------------------------------------------------------------------------------------------------------------------------------------------------------------------------------------------------------------------------------------------------------------------------------------------------------------------------------------------------------------------------------------------------------------------------------------------------------------------------------------------------------------------------------------------------------------------------------------------------------------------------------------------------------------------------------------------------------------------------------------------------------------------------------------------------------------------------------------------------------------------------------------------------------------------------------------------------------------------------------------------------------------------------------------------------------------------------------------------------------------------------------------------------------------------------------------------------------------------------------------------------------------------------------------------------------------------------------------------------------------------------------------------------------------------------------------------------------------------------------------------------------------------|---------------------|-----|
| А    |                                                                                                                                                                                                                                                                                                                                                                                                                                                                                                                                                                                                                                                                                                                                                                                                                                                                                                                                                                                                                                                                                                                                                                                                                                                                                                                                                                                                                                                                                                                                                                                                                                                                                                                                                                                                                                                                                                                                                                                                                                                                                                                                | Cam Bolt            | 33  |
| В    |                                                                                                                                                                                                                                                                                                                                                                                                                                                                                                                                                                                                                                                                                                                                                                                                                                                                                                                                                                                                                                                                                                                                                                                                                                                                                                                                                                                                                                                                                                                                                                                                                                                                                                                                                                                                                                                                                                                                                                                                                                                                                                                                | Wood Dowel          | 12  |
| С    | <b>2</b> &                                                                                                                                                                                                                                                                                                                                                                                                                                                                                                                                                                                                                                                                                                                                                                                                                                                                                                                                                                                                                                                                                                                                                                                                                                                                                                                                                                                                                                                                                                                                                                                                                                                                                                                                                                                                                                                                                                                                                                                                                                                                                                                     | Cam Lock            | 33  |
| D    | and the same of th | Long Screw          | 28  |
| E    |                                                                                                                                                                                                                                                                                                                                                                                                                                                                                                                                                                                                                                                                                                                                                                                                                                                                                                                                                                                                                                                                                                                                                                                                                                                                                                                                                                                                                                                                                                                                                                                                                                                                                                                                                                                                                                                                                                                                                                                                                                                                                                                                | Plastic Cover       | 17  |
| F    | 0 0                                                                                                                                                                                                                                                                                                                                                                                                                                                                                                                                                                                                                                                                                                                                                                                                                                                                                                                                                                                                                                                                                                                                                                                                                                                                                                                                                                                                                                                                                                                                                                                                                                                                                                                                                                                                                                                                                                                                                                                                                                                                                                                            | Metal Plate         | 4   |
| G    | To do                                                                                                                                                                                                                                                                                                                                                                                                                                                                                                                                                                                                                                                                                                                                                                                                                                                                                                                                                                                                                                                                                                                                                                                                                                                                                                                                                                                                                                                                                                                                                                                                                                                                                                                                                                                                                                                                                                                                                                                                                                                                                                                          | Plastic Connector   | 2   |
| Н    | 8                                                                                                                                                                                                                                                                                                                                                                                                                                                                                                                                                                                                                                                                                                                                                                                                                                                                                                                                                                                                                                                                                                                                                                                                                                                                                                                                                                                                                                                                                                                                                                                                                                                                                                                                                                                                                                                                                                                                                                                                                                                                                                                              | Bolt                | 4   |
| I    |                                                                                                                                                                                                                                                                                                                                                                                                                                                                                                                                                                                                                                                                                                                                                                                                                                                                                                                                                                                                                                                                                                                                                                                                                                                                                                                                                                                                                                                                                                                                                                                                                                                                                                                                                                                                                                                                                                                                                                                                                                                                                                                                | Wood Dowel          | 6   |
| J    |                                                                                                                                                                                                                                                                                                                                                                                                                                                                                                                                                                                                                                                                                                                                                                                                                                                                                                                                                                                                                                                                                                                                                                                                                                                                                                                                                                                                                                                                                                                                                                                                                                                                                                                                                                                                                                                                                                                                                                                                                                                                                                                                | Tough-up Pen        | 1   |
| К    |                                                                                                                                                                                                                                                                                                                                                                                                                                                                                                                                                                                                                                                                                                                                                                                                                                                                                                                                                                                                                                                                                                                                                                                                                                                                                                                                                                                                                                                                                                                                                                                                                                                                                                                                                                                                                                                                                                                                                                                                                                                                                                                                | Fall Prevention kit | 2   |