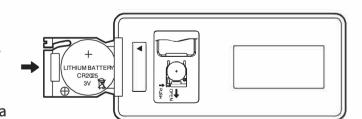

#### **Install / Replace Battery**

The remote control is provided with a CR2025 battery. Remove the plastic insulating sheet before using.

To replace or remove old battery, push in the clip and pull the battery bracket out simultaneously.

Insert a new battery with the button side into the battery bracket, make sure the battery is firmly seated.

To replace the bracket, simply push it into the remote control. Make sure the bracket snaps into position.