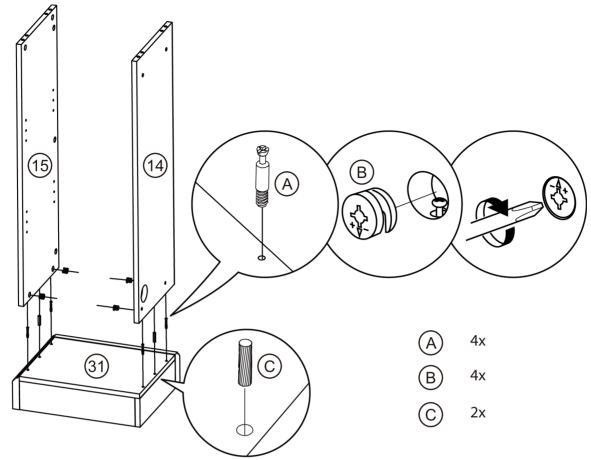

Middle Cabinet Front Cross Plate    | 1   |
| 21   | Middle Cabinet Left Vertical Plate  | 1   |
| 22   | Middle Cabinet Right Vertical Plate | 1   |
| 23   | Middle Cabinet Back Leg             | 1   |
| 24   | Left Hand Grate                     | 1   |
| 25   | Right Hand Grate                    | 1   |
| 26   | Middle Cabinet Bottom Plate         | 1   |
| 27   | Middle Cabinet Front Leg            | 1   |
| 28   | Middle Cabinet Left Foot Bar        | 1   |
| 29   | Left Cabinet Right Leg              | 1   |
| 30   | Right Cabinet Left Leg              | 1   |
| 31   | Right Cabinet Floor                 | 1   |
| 32   | Right Cabinet Right Leg 1           |     |
| 33   | Middle Cabinet Right Leg Bar        | 1   |

2x





















# 







\_\_\_\_\_







# 



# 











\_\_\_\_\_





PRONT

Note: Screw hole CLOSER to the edge is the front side.

Screw hole FURTHER AWAY from the enge is the back side.









\_\_\_\_\_\_









-----

35

(a) 8x

(b) 8x

(c) 8x



\_\_\_\_\_\_





## FINISH!

### **OPTIONAL ASSEMBLY**





#### **FIREPLACE INSTALLATION**

If you decide to install the fireplace into the mantel, carefully set the unit from the back of the mantel and center it in the opening.

Check the alignment and attach the unit to the mantel by inserting screws through the drilled holes on the trim to the mantel.

NOTE: Do not attempt to install the unit from the front of the mantel. It will not fit.

## Thank you for choosing Clihome

Customer satisfaction is our eternal pursuit! Every time you participate in, every suggestion, let us excit