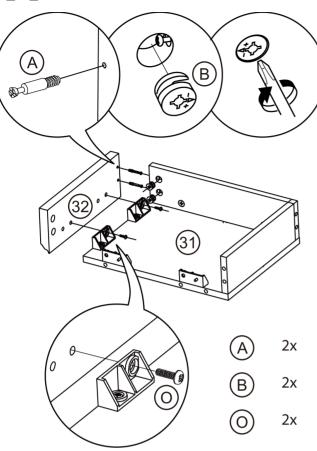

1   |
| 20   | Middle Cabinet Front Cross Plate    | 1   |
| 21   | Middle Cabinet Left Vertical Plate  | 1   |
| 22   | Middle Cabinet Right Vertical Plate | 1   |
| 23   | Middle Cabinet Back Leg             | 1   |
| 24   | Left Hand Grate                     | 1   |
| 25   | Right Hand Grate                    | 1   |
| 26   | Middle Cabinet Bottom Plate         | 1   |
| 27   | Middle Cabinet Front Leg            | 1   |
| 28   | Middle Cabinet Left Foot Bar        | 1   |
| 29   | Left Cabinet Right Leg              | 1   |
| 30   | Right Cabinet Left Leg              | 1   |
| 31   | Right Cabinet Floor                 | 1   |
| 32   | Right Cabinet Right Leg 1           |     |
| 33   | Middle Cabinet Right Leg Bar        | 1   |

2x





















# 







\_\_\_\_\_







# 



# 











\_\_\_\_\_





PRONT

Note: Screw hole CLOSER to the edge is the front side.

Screw hole FURTHER AWAY from the enge is the back side.









\_\_\_\_\_\_









-----

35

(a) 8x

(b) 8x

(c) 8x



\_\_\_\_\_\_





## FINISH!

### **OPTIONAL ASSEMBLY**





#### **FIREPLACE INSTALLATION**

If you decide to install the fireplace into the mantel, carefully set the unit from the back of the mantel and center it in the opening.

Check the alignment and attach the unit to the mantel by inserting screws through the drilled holes on the trim to the mantel.

NOTE: Do not attempt to install the unit from the front of the mantel. It will not fit.

## Thank you for choosing Clihome

Customer satisfaction is our eternal pursuit! Every time you participate in, every suggesti