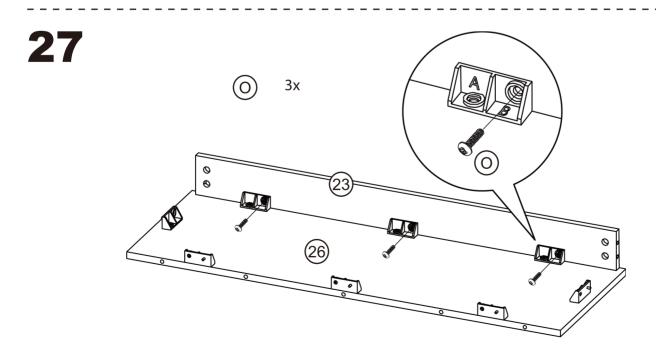

| CODE | DESCRIPTION                         | QTY |
|------|-------------------------------------|-----|
| 17   | Center Panel                        | 1   |
| 18   | Middle Cabinet Left Side Panel      | 1   |
| 19   | Middle Cabinet Right Side Panel     | 1   |
| 20   | Middle Cabinet Front Cross Plate    | 1   |
| 21   | Middle Cabinet Left Vertical Plate  | 1   |
| 22   | Middle Cabinet Right Vertical Plate | 1   |
| 23   | Middle Cabinet Back Leg             | 1   |
| 24   | Left Hand Grate                     | 1   |
| 25   | Right Hand Grate                    | 1   |
| 26   | Middle Cabinet Bottom Plate         | 1   |
| 27   | Middle Cabinet Front Leg            | 1   |
| 28   | Middle Cabinet Left Foot Bar        | 1   |
| 29   | Left Cabinet Right Leg              | 1   |
| 30   | Right Cabinet Left Leg              | 1   |
| 31   | Right Cabinet Floor                 | 1   |
| 32   | Right Cabinet Right Leg 1           |     |
| 33   | Middle Cabinet Right Leg Bar        | 1   |