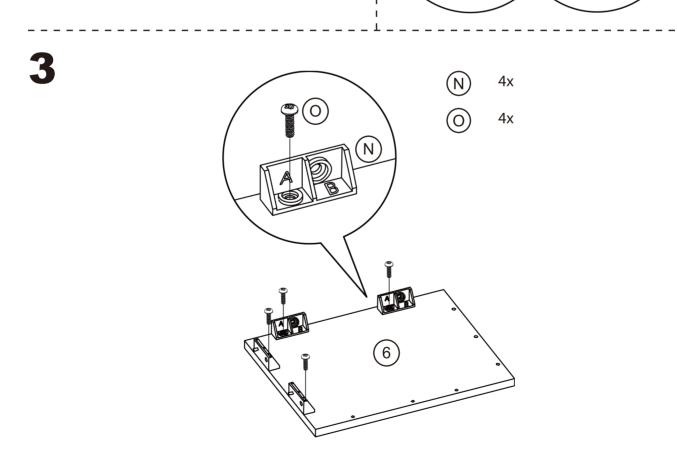

| Middle Cabinet Right Side Panel     | 1   |
| 20   | Middle Cabinet Front Cross Plate    | 1   |
| 21   | Middle Cabinet Left Vertical Plate  | 1   |
| 22   | Middle Cabinet Right Vertical Plate | 1   |
| 23   | Middle Cabinet Back Leg             | 1   |
| 24   | Left Hand Grate                     | 1   |
| 25   | Right Hand Grate                    | 1   |
| 26   | Middle Cabinet Bottom Plate         | 1   |
| 27   | Middle Cabinet Front Leg            | 1   |
| 28   | Middle Cabinet Left Foot Bar        | 1   |
| 29   | Left Cabinet Right Leg              | 1   |
| 30   | Right Cabinet Left Leg              | 1   |
| 31   | Right Cabinet Floor                 | 1   |
| 32   | Right Cabinet Right Leg 1           |     |
| 33   | Middle Cabinet Right Leg Bar        | 1   |

2x





















# 







\_\_\_\_\_







# 



# 











\_\_\_\_\_





PRONT

Note: Screw hole CLOSER to the edge is the front side.

Screw hole FURTHER AWAY from the enge is the back side.









\_\_\_\_\_\_









-----

35

(a) 8x

(b) 8x

(c) 8x



\_\_\_\_\_\_





## FINISH!

### **OPTIONAL ASSEMBLY**





#### **FIREPLACE INSTALLATION**

If you decide to install the fireplace into the mantel, carefully set the unit from the back of the mantel and center it in the opening.

Check the alignment and attach the unit to the mantel by inserting screws through the drilled holes on the trim to the mantel.

NOTE: Do not attempt to install the unit from the front of the mantel. It will not fit.

## Thank you for choosing Clihome

Customer satisfaction is our eternal pursuit! Eve