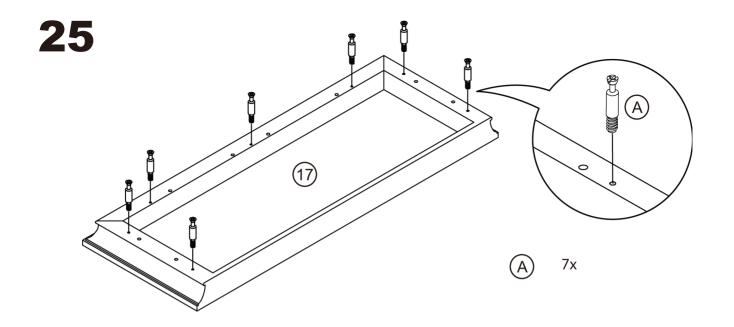

| CODE | DESCRIPTION                         | QTY |
|------|-------------------------------------|-----|
| 17   | Center Panel                        | 1   |
| 18   | Middle Cabinet Left Side Panel      | 1   |
| 19   | Middle Cabinet Right Side Panel     | 1   |
| 20   | Middle Cabinet Front Cross Plate    | 1   |
| 21   | Middle Cabinet Left Vertical Plate  | 1   |
| 22   | Middle Cabinet Right Vertical Plate | 1   |
| 23   | Middle Cabinet Back Leg             | 1   |
| 24   | Left Hand Grate                     | 1   |
| 25   | Right Hand Grate                    | 1   |
| 26   | Middle Cabinet Bottom Plate         | 1   |
| 27   | Middle Cabinet Front Leg            | 1   |
| 28   | Middle Cabinet Left Foot Bar        | 1   |
| 29   | Left Cabinet Right Leg              | 1   |
| 30   | Right Cabinet Left Leg              | 1   |
| 31   | Right Cabinet Floor                 | 1   |
| 32   | Right Cabinet Right Leg 1           |     |
| 33   | Middle Cabinet Right Leg Bar        | 1   |