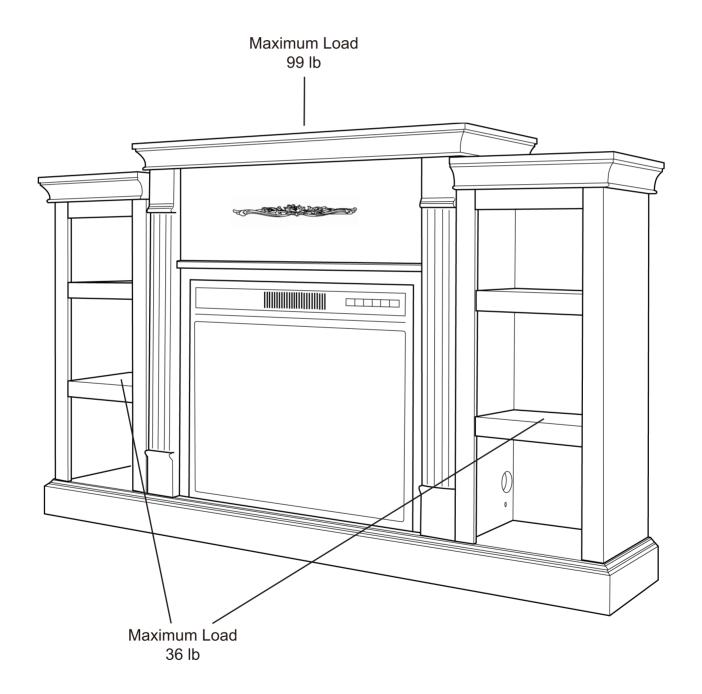

### 70"Mantel

 $\triangle$  **CAUTION! WARNING:** Do not assemble yourself before reading these instructions.

Tools Needed (Not included)

Weight Limitation

36 lb shelf 99 lb Top