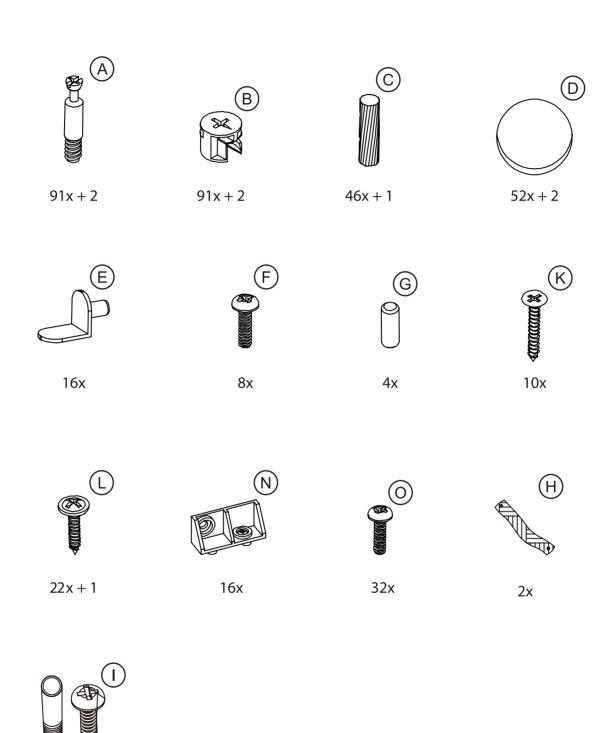

## **Package Contents (Mantel Shelf)**

| CODE | PICTURE                                                                                                                                                                                                                                                                                                                                                                                                                                                                                                                                                                                                                                                                                                                                                                                                                                                                                                                                                                                                                                                                                                                                                                                                                                                                                                                                                                                                                                                                                                                                                                                                                                                                                                                                                                                                                                                                                                                                                                                                                                                                                                                        | DESCROPTION         | QTY |
|------|--------------------------------------------------------------------------------------------------------------------------------------------------------------------------------------------------------------------------------------------------------------------------------------------------------------------------------------------------------------------------------------------------------------------------------------------------------------------------------------------------------------------------------------------------------------------------------------------------------------------------------------------------------------------------------------------------------------------------------------------------------------------------------------------------------------------------------------------------------------------------------------------------------------------------------------------------------------------------------------------------------------------------------------------------------------------------------------------------------------------------------------------------------------------------------------------------------------------------------------------------------------------------------------------------------------------------------------------------------------------------------------------------------------------------------------------------------------------------------------------------------------------------------------------------------------------------------------------------------------------------------------------------------------------------------------------------------------------------------------------------------------------------------------------------------------------------------------------------------------------------------------------------------------------------------------------------------------------------------------------------------------------------------------------------------------------------------------------------------------------------------|---------------------|-----|
| А    |                                                                                                                                                                                                                                                                                                                                                                                                                                                                                                                                                                                                                                                                                                                                                                                                                                                                                                                                                                                                                                                                                                                                                                                                                                                                                                                                                                                                                                                                                                                                                                                                                                                                                                                                                                                                                                                                                                                                                                                                                                                                                                                                | Cam Bolt            | 33  |
| В    |                                                                                                                                                                                                                                                                                                                                                                                                                                                                                                                                                                                                                                                                                                                                                                                                                                                                                                                                                                                                                                                                                                                                                                                                                                                                                                                                                                                                                                                                                                                                                                                                                                                                                                                                                                                                                                                                                                                                                                                                                                                                                                                                | Wood Dowel          | 12  |
| С    | <b>2</b> &                                                                                                                                                                                                                                                                                                                                                                                                                                                                                                                                                                                                                                                                                                                                                                                                                                                                                                                                                                                                                                                                                                                                                                                                                                                                                                                                                                                                                                                                                                                                                                                                                                                                                                                                                                                                                                                                                                                                                                                                                                                                                                                     | Cam Lock            | 33  |
| D    | and the same of th | Long Screw          | 28  |
| E    |                                                                                                                                                                                                                                                                                                                                                                                                                                                                                                                                                                                                                                                                                                                                                                                                                                                                                                                                                                                                                                                                                                                                                                                                                                                                                                                                                                                                                                                                                                                                                                                                                                                                                                                                                                                                                                                                                                                                                                                                                                                                                                                                | Plastic Cover       | 17  |
| F    | 0 0                                                                                                                                                                                                                                                                                                                                                                                                                                                                                                                                                                                                                                                                                                                                                                                                                                                                                                                                                                                                                                                                                                                                                                                                                                                                                                                                                                                                                                                                                                                                                                                                                                                                                                                                                                                                                                                                                                                                                                                                                                                                                                                            | Metal Plate         | 4   |
| G    | To do                                                                                                                                                                                                                                                                                                                                                                                                                                                                                                                                                                                                                                                                                                                                                                                                                                                                                                                                                                                                                                                                                                                                                                                                                                                                                                                                                                                                                                                                                                                                                                                                                                                                                                                                                                                                                                                                                                                                                                                                                                                                                                                          | Plastic Connector   | 2   |
| Н    | 8                                                                                                                                                                                                                                                                                                                                                                                                                                                                                                                                                                                                                                                                                                                                                                                                                                                                                                                                                                                                                                                                                                                                                                                                                                                                                                                                                                                                                                                                                                                                                                                                                                                                                                                                                                                                                                                                                                                                                                                                                                                                                                                              | Bolt                | 4   |
| I    |                                                                                                                                                                                                                                                                                                                                                                                                                                                                                                                                                                                                                                                                                                                                                                                                                                                                                                                                                                                                                                                                                                                                                                                                                                                                                                                                                                                                                                                                                                                                                                                                                                                                                                                                                                                                                                                                                                                                                                                                                                                                                                                                | Wood Dowel          | 6   |
| J    |                                                                                                                                                                                                                                                                                                                                                                                                                                                                                                                                                                                                                                                                                                                                                                                                                                                                                                                                                                                                                                                                                                                                                                                                                                                                                                                                                                                                                                                                                                                                                                                                                                                                                                                                                                                                                                                                                                                                                                                                                                                                                                                                | Tough-up Pen        | 1   |
| К    |                                                                                                                                                                                                                                                                                                                                                                                                                                                                                                                                                                                                                                                                                                                                                                                                                                                                                                                                                                                                                                                                                                                                                                                                                                                                                                                                                                                                                                                                                                                                                                                                                                                                                                                                                                                                                                                                                                                                                                                                                                                                                                                                | Fall Prevention kit | 2   |