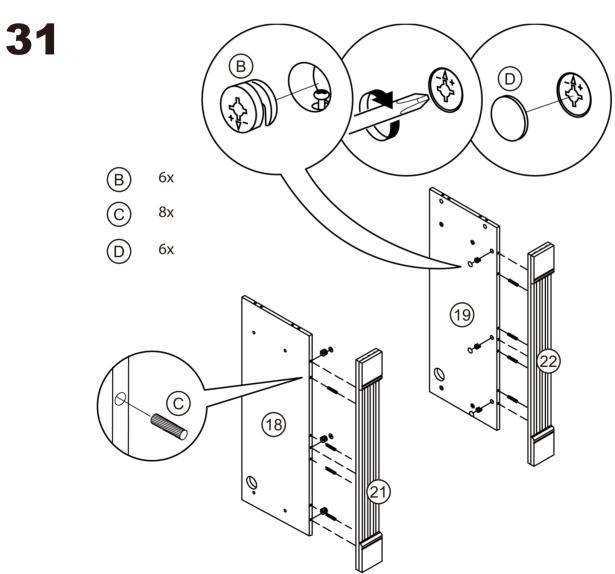

e Cabinet Back Leg             | 1   |
| 24   | Left Hand Grate                     | 1   |
| 25   | Right Hand Grate                    | 1   |
| 26   | Middle Cabinet Bottom Plate         | 1   |
| 27   | Middle Cabinet Front Leg            | 1   |
| 28   | Middle Cabinet Left Foot Bar        | 1   |
| 29   | Left Cabinet Right Leg              | 1   |
| 30   | Right Cabinet Left Leg              | 1   |
| 31   | Right Cabinet Floor                 | 1   |
| 32   | Right Cabinet Right Leg 1           |     |
| 33   | Middle Cabinet Right Leg Bar        | 1   |

2x





















# 







\_\_\_\_\_







# 



# 











\_\_\_\_\_





PRONT

Note: Screw hole CLOSER to the edge is the front side.

Screw hole FURTHER AWAY from the enge is the back side.









\_\_\_\_\_\_









-----

35

(a) 8x

(b) 8x

(c) 8x



\_\_\_\_\_\_





## FINISH!

### **OPTIONAL ASSEMBLY**





#### **FIREPLACE INSTALLATION**

If you decide to install the fireplace into the mantel, carefully set the unit from the back of the mantel and center it in the opening.

Check the alignment and attach the unit to the mantel by inserting screws through the drilled holes on the trim to the mantel.

NOTE: Do not attempt to install the unit from the front of the mantel. It will not fit.

## Thank you for choosing Clihome

Customer satisfaction is our eternal pursuit! Every time you participate in, every suggestion, let us excited, we constantly forth ahead.

If you had a pleasured purchase experience, we would be grateful.

Contact Phome Number: 303-747-4421 (951) 213-4743

Service Contac