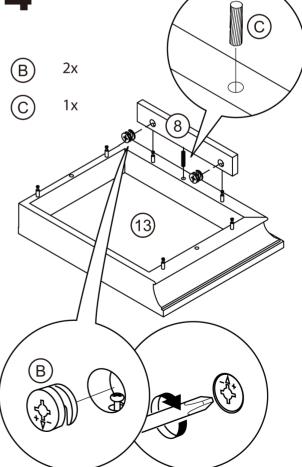

ght Side Panel     | 1   |
| 20   | Middle Cabinet Front Cross Plate    | 1   |
| 21   | Middle Cabinet Left Vertical Plate  | 1   |
| 22   | Middle Cabinet Right Vertical Plate | 1   |
| 23   | Middle Cabinet Back Leg             | 1   |
| 24   | Left Hand Grate                     | 1   |
| 25   | Right Hand Grate                    | 1   |
| 26   | Middle Cabinet Bottom Plate         | 1   |
| 27   | Middle Cabinet Front Leg            | 1   |
| 28   | Middle Cabinet Left Foot Bar        | 1   |
| 29   | Left Cabinet Right Leg              | 1   |
| 30   | Right Cabinet Left Leg              | 1   |
| 31   | Right Cabinet Floor                 | 1   |
| 32   | Right Cabinet Right Leg 1           |     |
| 33   | Middle Cabinet Right Leg Bar        | 1   |

2x





















# 







\_\_\_\_\_







# 



# 











\_\_\_\_\_





PRONT

Note: Screw hole CLOSER to the edge is the front side.

Screw hole FURTHER AWAY from the enge is the back side.









\_\_\_\_\_\_









-----

35

(a) 8x

(b) 8x

(c) 8x



\_\_\_\_\_\_





## FINISH!

### **OPTIONAL ASSEMBLY**





#### **FIREPLACE INSTALLATION**

If you decide to install the fireplace into the mantel, carefully set the unit from the back of the mantel and center it in the opening.

Check the alignment and attach the unit to the mantel by inserting screws through the drilled holes on the trim to the mantel.

NOTE: Do not attempt to install the unit from the front of the mantel. It will not fit.

## Thank you for choosing Clihome

Customer satisfaction is our eternal pursuit! Every time you participat