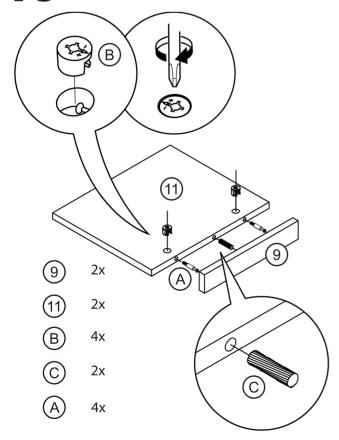

| Middle Cabinet Front Cross Plate    | 1   |
| 21   | Middle Cabinet Left Vertical Plate  | 1   |
| 22   | Middle Cabinet Right Vertical Plate | 1   |
| 23   | Middle Cabinet Back Leg             | 1   |
| 24   | Left Hand Grate                     | 1   |
| 25   | Right Hand Grate                    | 1   |
| 26   | Middle Cabinet Bottom Plate         | 1   |
| 27   | Middle Cabinet Front Leg            | 1   |
| 28   | Middle Cabinet Left Foot Bar        | 1   |
| 29   | Left Cabinet Right Leg              | 1   |
| 30   | Right Cabinet Left Leg              | 1   |
| 31   | Right Cabinet Floor                 | 1   |
| 32   | Right Cabinet Right Leg 1           |     |
| 33   | Middle Cabinet Right Leg Bar        | 1   |

2x





















# 







\_\_\_\_\_







# 



# 











\_\_\_\_\_





PRONT

Note: Screw hole CLOSER to the edge is the front side.

Screw hole FURTHER AWAY from the enge is the back side.









\_\_\_\_\_\_









-----

35

(a) 8x

(b) 8x

(c) 8x



\_\_\_\_\_\_





## FINISH!

### **OPTIONAL ASSEMBLY**





#### **FIREPLACE INSTALLATION**

If you decide to install the fireplace into the mantel, carefully set the unit from the back of the mantel and center it in the opening.

Check the alignment and attach the unit to the mantel by inserting screws through the drilled holes on the trim to the mantel.

NOTE: Do not attempt to install the unit from the front of the mantel. It will not fit.

## Thank you for choosing Clihome

Customer satisfaction is our eternal pursuit! Every time you participate in, every suggestion, let us e