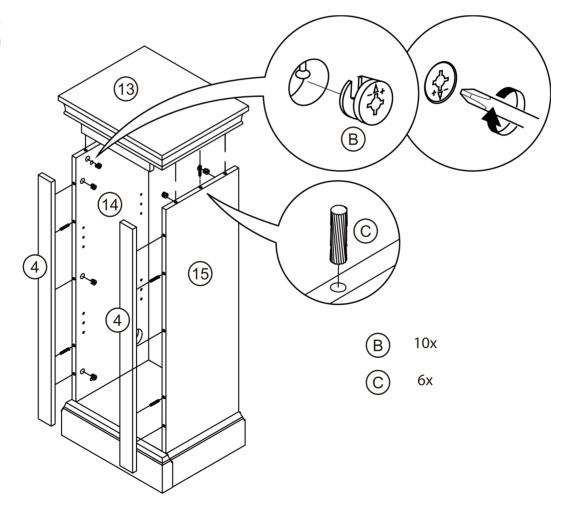

ddle Cabinet Front Cross Plate    | 1   |
| 21   | Middle Cabinet Left Vertical Plate  | 1   |
| 22   | Middle Cabinet Right Vertical Plate | 1   |
| 23   | Middle Cabinet Back Leg             | 1   |
| 24   | Left Hand Grate                     | 1   |
| 25   | Right Hand Grate                    | 1   |
| 26   | Middle Cabinet Bottom Plate         | 1   |
| 27   | Middle Cabinet Front Leg            | 1   |
| 28   | Middle Cabinet Left Foot Bar        | 1   |
| 29   | Left Cabinet Right Leg              | 1   |
| 30   | Right Cabinet Left Leg              | 1   |
| 31   | Right Cabinet Floor                 | 1   |
| 32   | Right Cabinet Right Leg 1           |     |
| 33   | Middle Cabinet Right Leg Bar        | 1   |

2x





















# 







\_\_\_\_\_







# 



# 











\_\_\_\_\_





PRONT

Note: Screw hole CLOSER to the edge is the front side.

Screw hole FURTHER AWAY from the enge is the back side.









\_\_\_\_\_\_









-----

35

(a) 8x

(b) 8x

(c) 8x



\_\_\_\_\_\_





## FINISH!

### **OPTIONAL ASSEMBLY**





#### **FIREPLACE INSTALLATION**

If you decide to install the fireplace into the mantel, carefully set the unit from the back of the mantel and center it in the opening.

Check the alignment and attach the unit to the mantel by inserting screws through the drilled holes on the trim to the mantel.

NOTE: Do not attempt to install the unit from the front of the mantel. It will not fit.

## Thank you for choosing Clihome

Customer satisfaction is our eternal pursuit! Every time you participate in, every suggestion, let us excited