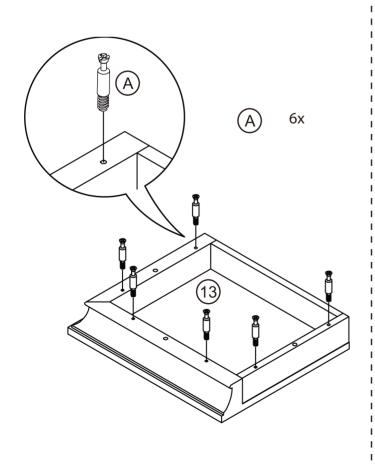

Right Side Panel     | 1   |
| 20   | Middle Cabinet Front Cross Plate    | 1   |
| 21   | Middle Cabinet Left Vertical Plate  | 1   |
| 22   | Middle Cabinet Right Vertical Plate | 1   |
| 23   | Middle Cabinet Back Leg             | 1   |
| 24   | Left Hand Grate                     | 1   |
| 25   | Right Hand Grate                    | 1   |
| 26   | Middle Cabinet Bottom Plate         | 1   |
| 27   | Middle Cabinet Front Leg            | 1   |
| 28   | Middle Cabinet Left Foot Bar        | 1   |
| 29   | Left Cabinet Right Leg              | 1   |
| 30   | Right Cabinet Left Leg              | 1   |
| 31   | Right Cabinet Floor                 | 1   |
| 32   | Right Cabinet Right Leg 1           |     |
| 33   | Middle Cabinet Right Leg Bar        | 1   |

2x





















# 







\_\_\_\_\_







# 



# 











\_\_\_\_\_





PRONT

Note: Screw hole CLOSER to the edge is the front side.

Screw hole FURTHER AWAY from the enge is the back side.









\_\_\_\_\_\_









-----

35

(a) 8x

(b) 8x

(c) 8x



\_\_\_\_\_\_





## FINISH!

### **OPTIONAL ASSEMBLY**





#### **FIREPLACE INSTALLATION**

If you decide to install the fireplace into the mantel, carefully set the unit from the back of the mantel and center it in the opening.

Check the alignment and attach the unit to the mantel by inserting screws through the drilled holes on the trim to the mantel.

NOTE: Do not attempt to install the unit from the front of the mantel. It will not fit.

## Thank you for choosing Clihome

Customer satisfaction is our eternal pursuit! Every time you particip