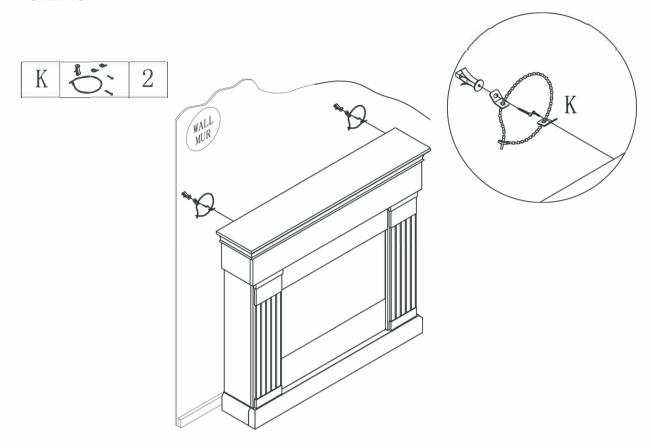

### Warning

Serious or fatel crushing injuries may occur if the furniture tip-over. Furniture must permanently fixed to the wall with included anti-tipping device to prevent the furniture from tipping over.

Different wall materials requires different types of fixing device, Use suitable fixing device to secure the stability and load bearing capacity of the furniture. If you are uncertain about which type of fixing device to use, please contact your local hardware store.