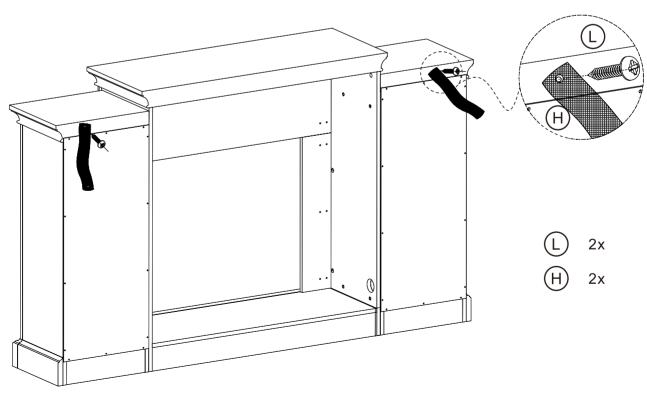

### Warning

Serious or fatel crushing injuries may occur if the furniture tip-over. Furniture must permanently fixed to the wall with included anti-tipping device to prevent the furniture from tipping over.

Different wall materials requires different types of fixing device, Use suitable fixing device to secure the stability and load bearing capacity of the furniture. If you are uncertain about which type of fixing device to use, please contact your local hardware store.