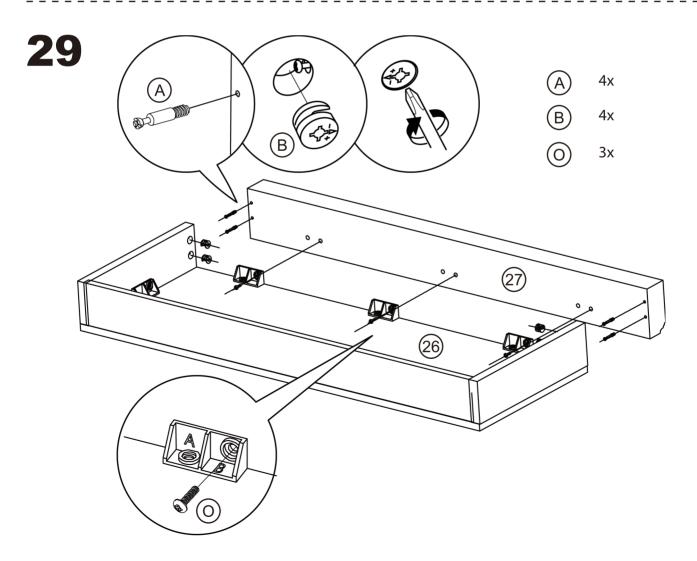

|
| 23   | Middle Cabinet Back Leg             | 1   |
| 24   | Left Hand Grate                     | 1   |
| 25   | Right Hand Grate                    | 1   |
| 26   | Middle Cabinet Bottom Plate         | 1   |
| 27   | Middle Cabinet Front Leg            | 1   |
| 28   | Middle Cabinet Left Foot Bar        | 1   |
| 29   | Left Cabinet Right Leg              | 1   |
| 30   | Right Cabinet Left Leg              | 1   |
| 31   | Right Cabinet Floor                 | 1   |
| 32   | Right Cabinet Right Leg 1           |     |
| 33   | Middle Cabinet Right Leg Bar        | 1   |

2x





















# 







\_\_\_\_\_







# 



# 











\_\_\_\_\_





PRONT

Note: Screw hole CLOSER to the edge is the front side.

Screw hole FURTHER AWAY from the enge is the back side.









\_\_\_\_\_\_









-----

35

(a) 8x

(b) 8x

(c) 8x



\_\_\_\_\_\_





## FINISH!

### **OPTIONAL ASSEMBLY**





#### **FIREPLACE INSTALLATION**

If you decide to install the fireplace into the mantel, carefully set the unit from the back of the mantel and center it in the opening.

Check the alignment and attach the unit to the mantel by inserting screws through the drilled holes on the trim to the mantel.

NOTE: Do not attempt to install the unit from the front of the mantel. It will not fit.

## Thank you for choosing Clihome

Customer satisfaction is our eternal pursuit! Every time you participate in, every suggestion, let us excited, we constantly forth ahead.

If you had a pleasured purchase experience, we would be grateful.

Contact Phome Number: 303-747-4421 (951) 213-47