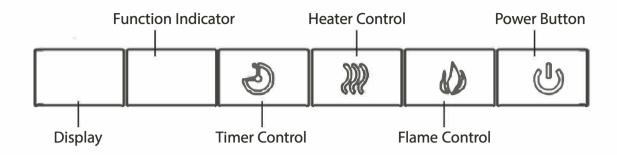

#### **Heater Control**

Press the heater control to turn on the heater.

Press and hold the heater control button for 5 seconds to enter temperature adjustment mode. Continue to press the heater control button to cycle through the different heat setting  $(17^{\circ}\text{C}-27^{\circ}\text{C} / 62^{\circ}\text{F}-82^{\circ}\text{F} + \text{ON})$ .

#### **Timer Control**

Press the Timer button to set the timer. The timer setting are as follows

| Button Press | Time Interval | Display Value |
|--------------|---------------|---------------|
| 1st press    | 30 minutes    | 30            |
| 2nd press    | 1 hour        | 1H            |
| 3rd press    | 2 hour        | 2H            |
| 4th press    | 3 hour        | 3H            |
| 5h press     | 4 hour        | 4H            |
| 6th press    | 5 hour        | 5H            |
| 7th press    | 6 hour        | 6H            |
| 8th press    | OFF           | None          |

#### **Function Indicator**

Red LED indicate the unit running in degree Fahrenheit. Green LED indicate the unit running in degree Celsius. Blue LED indicate the timer function is engaged.

#### **Control Panel**

The control panel is located on the top right corner of the unit.

#### Power ON / OFF

Press the power button to turn on the unit. Press again to turn off the unit.

A CAUTION! WARNING: DO NOT unplug the unit when it is still "ON"

#### **Flame Control**

Press the flame control button to rotate and set flame effect levels. The flame setting are as follows.

| Button Press | Display Value | Flame Level | Fireplace Appearance             |  |
|--------------|---------------|-------------|----------------------------------|--|
| 1st press    | L4            | High        | Highest Flame, Highest Logs Glow |  |
| 2nd press    | L3            | Medium      | Medium Flame, Medium Logs Glow   |  |
| 3rd press    | L2            | Low         | Low Flame, Low Logs Glow         |  |
| 4th press    | L1            | Flame Off   | Flame Off, Highest Logs Glow     |  |
| 5h press     | None          | All Off     | All Off                          |  |