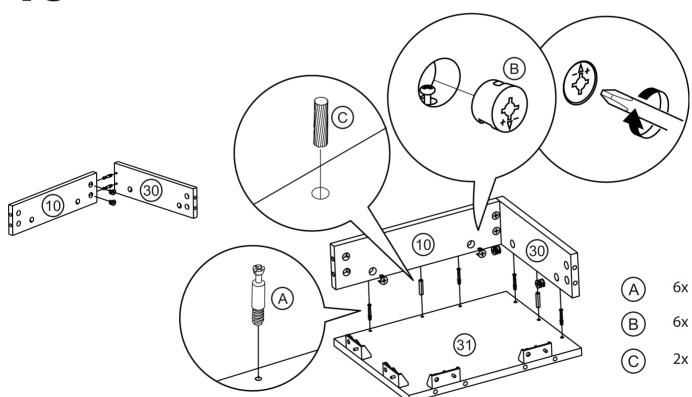

| 1   |
| 20   | Middle Cabinet Front Cross Plate    | 1   |
| 21   | Middle Cabinet Left Vertical Plate  | 1   |
| 22   | Middle Cabinet Right Vertical Plate | 1   |
| 23   | Middle Cabinet Back Leg             | 1   |
| 24   | Left Hand Grate                     | 1   |
| 25   | Right Hand Grate                    | 1   |
| 26   | Middle Cabinet Bottom Plate         | 1   |
| 27   | Middle Cabinet Front Leg            | 1   |
| 28   | Middle Cabinet Left Foot Bar        | 1   |
| 29   | Left Cabinet Right Leg              | 1   |
| 30   | Right Cabinet Left Leg              | 1   |
| 31   | Right Cabinet Floor                 | 1   |
| 32   | Right Cabinet Right Leg 1           |     |
| 33   | Middle Cabinet Right Leg Bar        | 1   |

2x





















# 







\_\_\_\_\_







# 



# 











\_\_\_\_\_





PRONT

Note: Screw hole CLOSER to the edge is the front side.

Screw hole FURTHER AWAY from the enge is the back side.









\_\_\_\_\_\_









-----

35

(a) 8x

(b) 8x

(c) 8x



\_\_\_\_\_\_





## FINISH!

### **OPTIONAL ASSEMBLY**





#### **FIREPLACE INSTALLATION**

If you decide to install the fireplace into the mantel, carefully set the unit from the back of the mantel and center it in the opening.

Check the alignment and attach the unit to the mantel by inserting screws through the drilled holes on the trim to the mantel.

NOTE: Do not attempt to install the unit from the front of the mantel. It will not fit.

## Thank you for choosing Clihome

Customer satisfaction is our eternal pursuit! Every time you participate in, every sugges