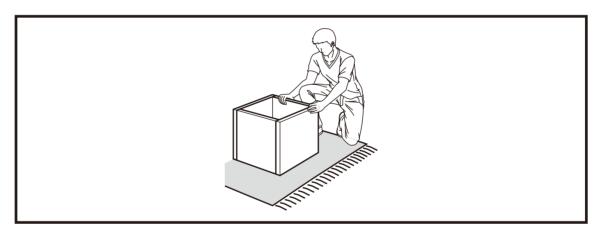

Assembly the furniture on empty carton, carpet, or rug to prevent scratches or damage.

This furniture requires 2 people to assembly.

Make sure no parts are missing or damaged before assembly.