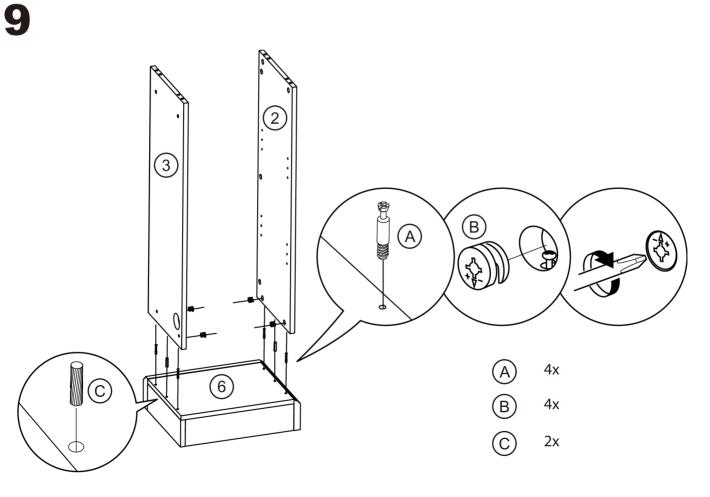

## **Right Cabinet**

| CODE | DESCRIPTION                      | QTY |
|------|----------------------------------|-----|
| 1    | Left Cabinet Panel               | 1   |
| 2    | Left Cabinet Left Side Panel     | 1   |
| 3    | Left Cabinet Right Side Panel    | 1   |
| 4    | Left and Right Front Risers      | 4   |
| 5    | Left Cabinet Left Leg            | 1   |
| 6    | Left Cabinet Bottom Plate        | 1   |
| 7    | Left Cabinet Front Leg           | 1   |
| 8    | Bottom Bar                       | 2   |
| 9    | Limination Bar                   | 4   |
| 10   | Back Leg                         | 2   |
| 11   | Laminates                        | 4   |
| 12   | Back Plane                       | 2   |
| 13   | Right Panel                      | 1   |
| 14   | Right Cabinet Left Side Panel    | 1   |
| 15   | Right Cabinet Right Side Panel 1 |     |
| 16   | Right Cabinet Front Leg          | 1   |

| CODE | DESCRIPTION                         | QTY |
|------|-------------------------------------|-----|
| 17   | Center Panel                        | 1   |
| 18   | Middle Cabinet Left Side Panel      | 1   |
| 19   | Middle Cabinet Right Side Panel     | 1   |
| 20   | Middle Cabinet Front Cross Plate    | 1   |
| 21   | Middle Cabinet Left Vertical Plate  | 1   |
| 22   | Middle Cabinet Right Vertical Plate | 1   |
| 23   | Middle Cabinet Back Leg             | 1   |
| 24   | Left Hand Grate                     | 1   |
| 25   | Right Hand Grate                    | 1   |
| 26   | Middle Cabinet Bottom Plate         | 1   |
| 27   | Middle Cabinet Front Leg            | 1   |
| 28   | Middle Cabinet Left Foot Bar        | 1   |
| 29   | Left Cabinet Right Leg              | 1   |
| 30   | Right Cabinet Left Leg              | 1   |
| 31   | Right Cabinet Floor                 | 1   |
| 32   | Right Cabinet Right Leg 1           |     |
| 33   | Middle Cabinet Right Leg Bar        | 1   |