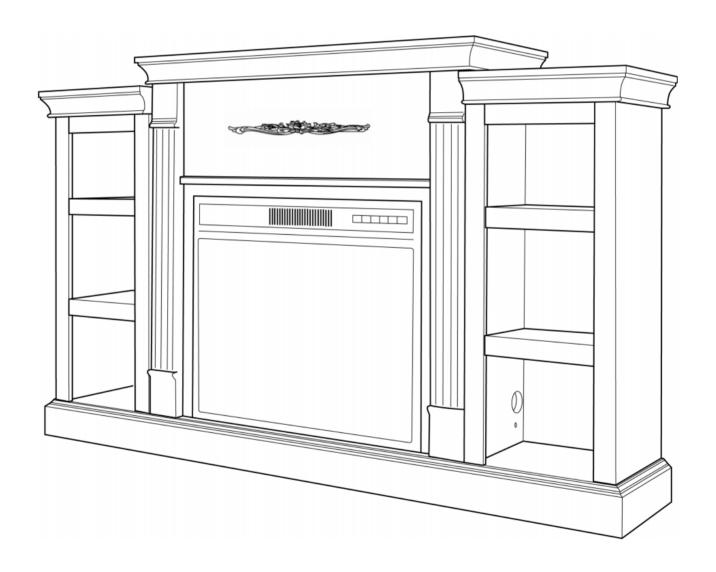

### 70"Mantel

 $\triangle$  **CAUTION! WARNING:** Do not assemble yourself before reading these instructions.

Tools Needed (Not included)

Weight Limitation

36 lb shelf 99 lb Top