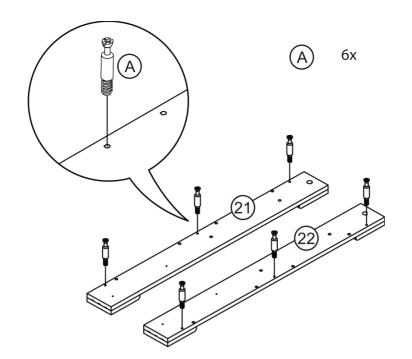

|
| 23   | Middle Cabinet Back Leg             | 1   |
| 24   | Left Hand Grate                     | 1   |
| 25   | Right Hand Grate                    | 1   |
| 26   | Middle Cabinet Bottom Plate         | 1   |
| 27   | Middle Cabinet Front Leg            | 1   |
| 28   | Middle Cabinet Left Foot Bar        | 1   |
| 29   | Left Cabinet Right Leg              | 1   |
| 30   | Right Cabinet Left Leg              | 1   |
| 31   | Right Cabinet Floor                 | 1   |
| 32   | Right Cabinet Right Leg 1           |     |
| 33   | Middle Cabinet Right Leg Bar        | 1   |

2x





















# 







\_\_\_\_\_







# 



# 











\_\_\_\_\_





PRONT

Note: Screw hole CLOSER to the edge is the front side.

Screw hole FURTHER AWAY from the enge is the back side.









\_\_\_\_\_\_









-----

35

(a) 8x

(b) 8x

(c) 8x



\_\_\_\_\_\_





## FINISH!

### **OPTIONAL ASSEMBLY**





#### **FIREPLACE INSTALLATION**

If you decide to install the fireplace into the mantel, carefully set the unit from the back of the mantel and center it in the opening.

Check the alignment and attach the unit to the mantel by inserting screws through the drilled holes on the trim to the mantel.

NOTE: Do not attempt to install the unit from the front of the mantel. It will not fit.

## Thank you for choosing Clihome

Customer satisfaction is our eternal pursuit! Every time you participate in, every suggestion, let us excited, we constantly forth ahead.

If you had a pleasured purchase experience, we would be grateful.

Contact Phome Number: 303-747-4421 (951) 213-4743