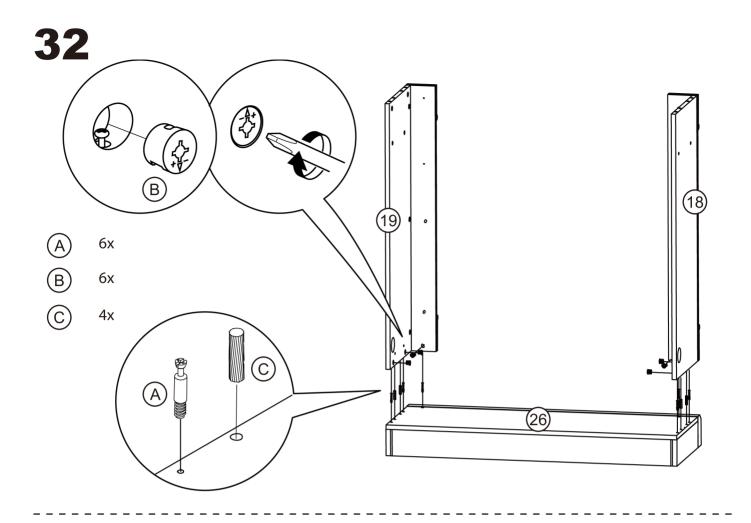

Cabinet Back Leg             | 1   |
| 24   | Left Hand Grate                     | 1   |
| 25   | Right Hand Grate                    | 1   |
| 26   | Middle Cabinet Bottom Plate         | 1   |
| 27   | Middle Cabinet Front Leg            | 1   |
| 28   | Middle Cabinet Left Foot Bar        | 1   |
| 29   | Left Cabinet Right Leg              | 1   |
| 30   | Right Cabinet Left Leg              | 1   |
| 31   | Right Cabinet Floor                 | 1   |
| 32   | Right Cabinet Right Leg 1           |     |
| 33   | Middle Cabinet Right Leg Bar        | 1   |

2x





















# 







\_\_\_\_\_







# 



# 











\_\_\_\_\_





PRONT

Note: Screw hole CLOSER to the edge is the front side.

Screw hole FURTHER AWAY from the enge is the back side.









\_\_\_\_\_\_









-----

35

(a) 8x

(b) 8x

(c) 8x



\_\_\_\_\_\_





## FINISH!

### **OPTIONAL ASSEMBLY**





#### **FIREPLACE INSTALLATION**

If you decide to install the fireplace into the mantel, carefully set the unit from the back of the mantel and center it in the opening.

Check the alignment and attach the unit to the mantel by inserting screws through the drilled holes on the trim to the mantel.

NOTE: Do not attempt to install the unit from the front of the mantel. It will not fit.

## Thank you for choosing Clihome

Customer satisfaction is our eternal pursuit! Every time you participate in, every suggestion, let us excited, we constantly forth ahead.

If you had a pleasured purchase experience, we would be grateful.

Contact Phome Number: 303-747-4421 (951) 213-4743

Service Contact: