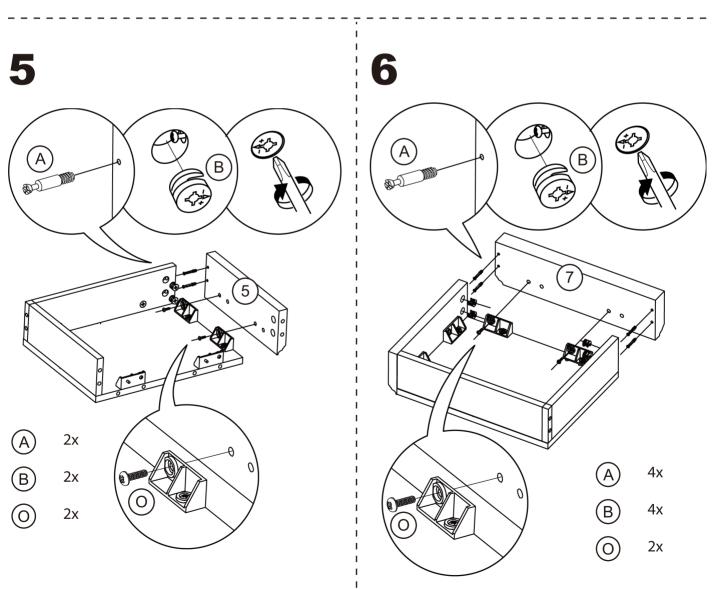

### Left Cabinet

### **Middle Cabinet**

## **Right Cabinet**

| CODE | DESCRIPTION                      | QTY |
|------|----------------------------------|-----|
| 1    | Left Cabinet Panel               | 1   |
| 2    | Left Cabinet Left Side Panel     | 1   |
| 3    | Left Cabinet Right Side Panel    | 1   |
| 4    | Left and Right Front Risers      | 4   |
| 5    | Left Cabinet Left Leg            | 1   |
| 6    | Left Cabinet Bottom Plate        | 1   |
| 7    | Left Cabinet Front Leg           | 1   |
| 8    | Bottom Bar                       | 2   |
| 9    | Limination Bar                   | 4   |
| 10   | Back Leg                         | 2   |
| 11   | Laminates                        | 4   |
| 12   | Back Plane                       | 2   |
| 13   | Right Panel                      | 1   |
| 14   | Right Cabinet Left Side Panel    | 1   |
| 15   | Right Cabinet Right Side Panel 1 |     |
| 16   | Right Cabinet Front Leg          | 1   |

| CODE | DESCRIPTION                         | QTY |
|------|-------------------------------------|-----|
| 17   | Center Panel                        | 1   |
| 18   | Middle Cabinet Left Side Panel      | 1   |
| 19   | Middle Cabinet Right Side Panel     | 1   |
| 20   | Middle Cabinet Front Cross Plate    | 1   |
| 21   | Middle Cabinet Left Vertical Plate  | 1   |
| 22   | Middle Cabinet Right Vertical Plate | 1   |
| 23   | Middle Cabinet Back Leg             | 1   |
| 24   | Left Hand Grate                     | 1   |
| 25   | Right Hand Grate                    | 1   |
| 26   | Middle Cabinet Bottom Plate         | 1   |
| 27   | Middle Cabinet Front Leg            | 1   |
| 28   | Middle Cabinet Left Foot Bar        | 1   |
| 29   | Left Cabinet Right Leg              | 1   |
| 30   | Right Cabinet Left Leg              | 1   |
| 31   | Right Cabinet Floor                 | 1   |
| 32   | Right Cabinet Right Leg 1           |     |
| 33   | Middle Cabinet Right Leg Bar        | 1   |