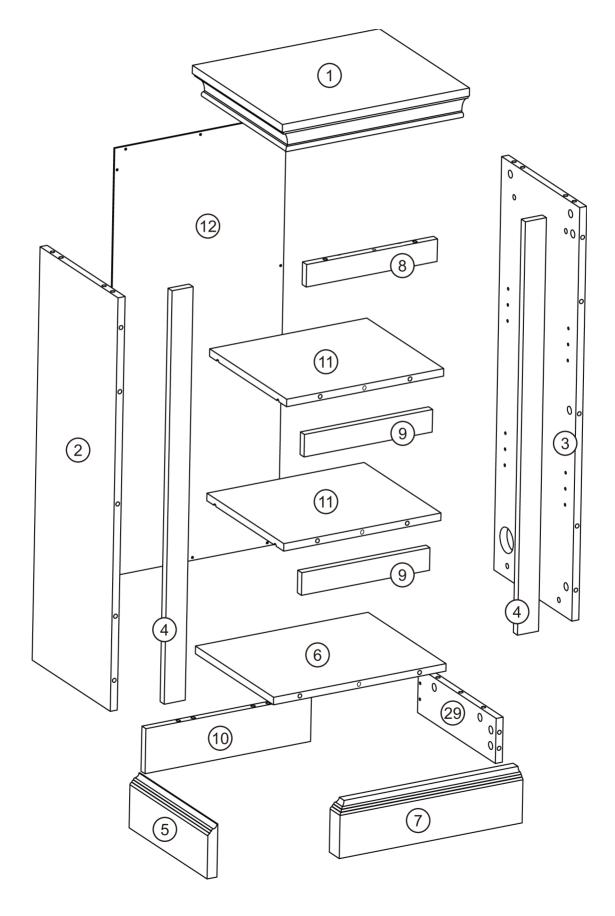

### Left Cabinet

## **Right Cabinet**

| CODE | DESCRIPTION                      | QTY |
|------|----------------------------------|-----|
| 1    | Left Cabinet Panel               | 1   |
| 2    | Left Cabinet Left Side Panel     | 1   |
| 3    | Left Cabinet Right Side Panel    | 1   |
| 4    | Left and Right Front Risers      | 4   |
| 5    | Left Cabinet Left Leg            | 1   |
| 6    | Left Cabinet Bottom Plate        | 1   |
| 7    | Left Cabinet Front Leg           | 1   |
| 8    | Bottom Bar                       | 2   |
| 9    | Limination Bar                   | 4   |
| 10   | Back Leg                         | 2   |
| 11   | Laminates                        | 4   |
| 12   | Back Plane                       | 2   |
| 13   | Right Panel                      | 1   |
| 14   | Right Cabinet Left Side Panel    | 1   |
| 15   | Right Cabinet Right Side Panel 1 |     |
| 16   | Right Cabinet Front Leg          | 1   |