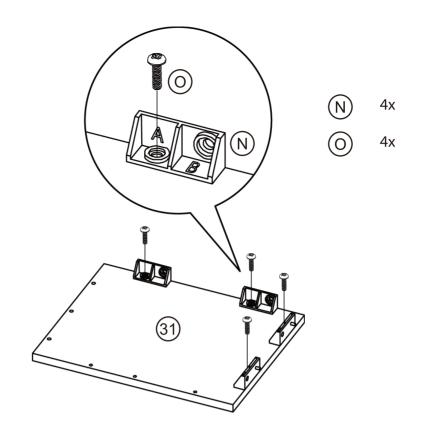

t Side Panel     | 1   |
| 20   | Middle Cabinet Front Cross Plate    | 1   |
| 21   | Middle Cabinet Left Vertical Plate  | 1   |
| 22   | Middle Cabinet Right Vertical Plate | 1   |
| 23   | Middle Cabinet Back Leg             | 1   |
| 24   | Left Hand Grate                     | 1   |
| 25   | Right Hand Grate                    | 1   |
| 26   | Middle Cabinet Bottom Plate         | 1   |
| 27   | Middle Cabinet Front Leg            | 1   |
| 28   | Middle Cabinet Left Foot Bar        | 1   |
| 29   | Left Cabinet Right Leg              | 1   |
| 30   | Right Cabinet Left Leg              | 1   |
| 31   | Right Cabinet Floor                 | 1   |
| 32   | Right Cabinet Right Leg 1           |     |
| 33   | Middle Cabinet Right Leg Bar        | 1   |

2x





















# 







\_\_\_\_\_







# 



# 











\_\_\_\_\_





PRONT

Note: Screw hole CLOSER to the edge is the front side.

Screw hole FURTHER AWAY from the enge is the back side.









\_\_\_\_\_\_









-----

35

(a) 8x

(b) 8x

(c) 8x



\_\_\_\_\_\_





## FINISH!

### **OPTIONAL ASSEMBLY**





#### **FIREPLACE INSTALLATION**

If you decide to install the fireplace into the mantel, carefully set the unit from the back of the mantel and center it in the opening.

Check the alignment and attach the unit to the mantel by inserting screws through the drilled holes on the trim to the mantel.

NOTE: Do not attempt to install the unit from the front of the mantel. It will not fit.

## Thank you for choosing Clihome

Customer satisfaction is our eternal pursuit! Every time you participate