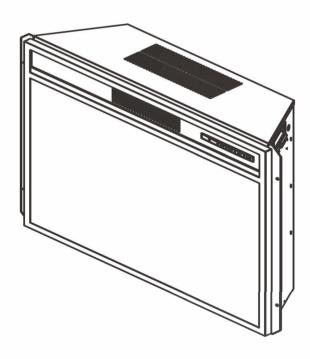

### **28" FIREPLACE MENTAL**

Model# 050-MT-33
USER'S MANUAL

**CAUTION! WARNING:** Do not use this device before reading these instructions.

## **Specifications**

| Model Number                    | 050-MT-33            |
|---------------------------------|----------------------|
| Dimensions (Mantel Shelf)       | 47.48"x10.87"x41.81" |
| Net Weight (Mantel Shelf)       | 70.55 lb             |
| Gross Weight (Mantel Shelf)     | 79.37 lb             |
| Dimensions (Fireplace Heater)   | 30.2"x7.64"x23.8"    |
| Net Weight (Fireplace Heater)   | 32 lb                |
| Gross Weight (Fireplace Heater) | 35 lb                |
| Power Rating                    | 1400 W               |
| Voltage                         | 120 V                |
| Frequency                       | 60 Hz                |