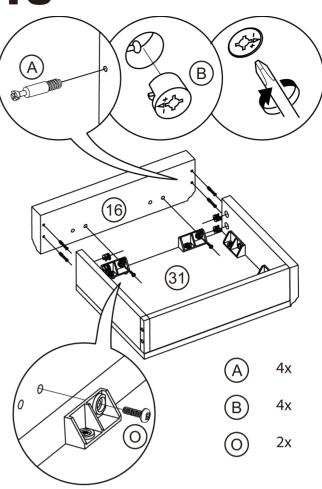

| 20   | Middle Cabinet Front Cross Plate    | 1   |
| 21   | Middle Cabinet Left Vertical Plate  | 1   |
| 22   | Middle Cabinet Right Vertical Plate | 1   |
| 23   | Middle Cabinet Back Leg             | 1   |
| 24   | Left Hand Grate                     | 1   |
| 25   | Right Hand Grate                    | 1   |
| 26   | Middle Cabinet Bottom Plate         | 1   |
| 27   | Middle Cabinet Front Leg            | 1   |
| 28   | Middle Cabinet Left Foot Bar        | 1   |
| 29   | Left Cabinet Right Leg              | 1   |
| 30   | Right Cabinet Left Leg              | 1   |
| 31   | Right Cabinet Floor                 | 1   |
| 32   | Right Cabinet Right Leg 1           |     |
| 33   | Middle Cabinet Right Leg Bar        | 1   |

2x





















# 







\_\_\_\_\_







# 



# 











\_\_\_\_\_





PRONT

Note: Screw hole CLOSER to the edge is the front side.

Screw hole FURTHER AWAY from the enge is the back side.









\_\_\_\_\_\_









-----

35

(a) 8x

(b) 8x

(c) 8x



\_\_\_\_\_\_





## FINISH!

### **OPTIONAL ASSEMBLY**





#### **FIREPLACE INSTALLATION**

If you decide to install the fireplace into the mantel, carefully set the unit from the back of the mantel and center it in the opening.

Check the alignment and attach the unit to the mantel by inserting screws through the drilled holes on the trim to the mantel.

NOTE: Do not attempt to install the unit from the front of the mantel. It will not fit.

## Thank you for choosing Clihome

Customer satisfaction is our eternal pursuit! Every time you participate in, every suggestion, le