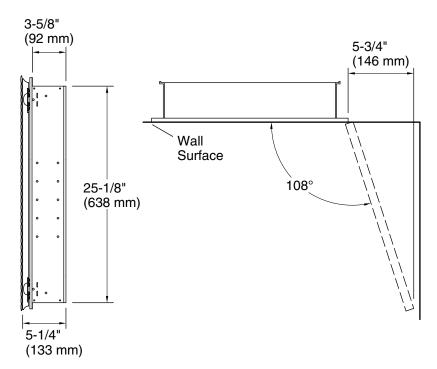

## **Features**

- Two adjustable tempered-glass shelves offer additional bathroom storage.
- Mirrored door with silver-finish frame.
- Mirrored interior.
- Two-way adjustable hinges with 108° opening capability for easy cabinet access.
- Can be installed with left- or right-hand swing.
- Includes mounting hardware for surface or recessed installation.
- Includes side mirror kit for surface mount installation.

Cutout for recess-mount installation: 19-1/4" (489 mm) width x 25-1/4" (641 mm) height x 3-5/8" (92 mm) depth.