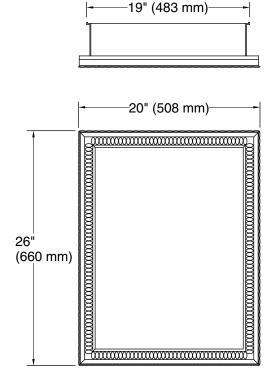

## **Technical Information**

All product dimensions are nominal.

Cutout for recess-mount installation: 19-1/4" (489 mm) width x 25-1/4" (641 mm) height x 3-5/8" (92 mm) depth.