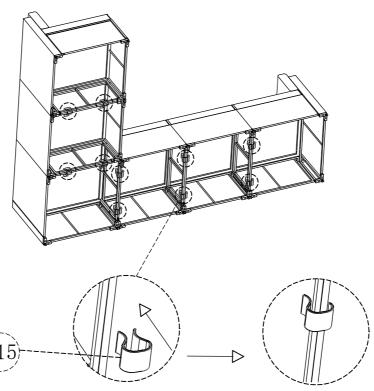

# Assembly Instruction

### STEP1

#15\*10

Use clips to keep the sofas connected