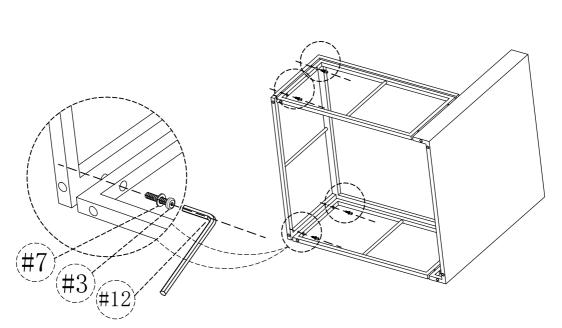

nstallation step, please tighten the screws by 80%

### STEP3

C (R)\*1

#5\*5

#7\*10

#8\*5

#12\*1

#13\*1





## **Assembly Instruction** left armrest sofa



### STEP1

A (L )\*1

B (L )\*1

#6\*1

**#7**\*1

#12\*1



# **Assembly Instruction** left armrest sofa

#### STEP2

A (L )\*1

B (L)\*1

#4\*1

**#7**\*2

#8\*1

#12\*1

#13\*1



For this installation step, please tighten the screws by 80%

### STEP3

C (L)\*1

#5\*5

#7\*10

#8\*5

#12\*1

#13\*1





## Assembly Instruction Armless sofa in the middle



### STEP1

E\*1

F\*1

**#5**\*2

**#7\***4

#8\*2

#12\*1

#13\*1



## Assembly Instruction Armless sofa in the middle

#### STEP2

G\*2

#4\*4

#7\*8

#8\*4

#12\*1

#13\*1



For this installation step, please tighten the screws by 80%

### STEP3

#3\*4

#7\*4

#12\*1



## Assembly Instruction Armless sofa in the middle

### STEP4

#1\*8

#12\*1

#14\*4



For this installation step, please tighten all screws by 100%

### STEP5

H\*1

**I**\*1



# Assembly Instruction table





### STEP1

K\*4

#3\*8

#7\*8

#12\*1



# Assembly Instruction table

### STEP2

#1\*8

#12\*1

#14\*4



For this installation step, please tighten all screws by 100%

### STEP3

L\*1





# Assembly Instruction

### STEP1

#15\*10



Use clips to keep the sofas connected