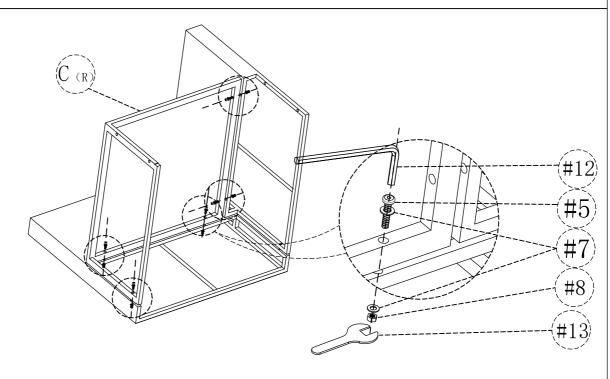

| 28PCS        | 10PCS   |                 |



### DANGER

- 1.Please assemble according to the installation steps in the manual (special reminder #10 to install first).
- 2.During the assembly process, please tighten the screws by 80%. After all the screws are assembled, they can be tightened by 100%.
- 3. During assembly, please install it on the carpet or soft grass to avoid product damage. Thank you.

## Assembly Instruction Right armrest sofa



### STEP1

A (R )\*1

B (R)\*1

#6\*1

**#7**\*1

#12\*1



## Assembly Instruction Right armrest sofa

### STEP2

A (R )\*1

B (R)\*1

#4\*1

**#7**\*2

#8\*1

#12\*1

#13\*1



For this installation step, please tighten the screws by 80%

### STEP3

C (R)\*1

#5\*5

#7\*10

#8\*5

#12\*1

#13\*1





## **Assembly Instruction** left armrest sofa



### STEP1

A (L )\*1

B (L )\*1

#6\*1

**#7**\*1

#12\*1



# **Assembly Instruction** left armrest sofa

#### STEP2

A (L )\*1

B (L)\*1

#4\*1

**#7**\*2

#8\*1

#12\*1

#13\*1



For this installation step, please tighten the screws by 80%

### STEP3

C (L)\*1

#5\*5

#7\*10

#8\*5

#12\*1

#13\*1





## Assembly Instruction Armless sofa in the middle



### STEP1

E\*1

F\*1

**#5**\*2

**#7\***4

#8\*2

#12\*1

#13\*1



## Assembly Instruction Armless sofa in the middle

#### STEP2

G\*2

#4\*4

#7\*8

#8\*4

#12\*1

#13\*1



For this installation step, please tighten the screws by 80%

### STEP3

#3\*4

#7\*4

#12\*1



## Assembly Instruction Armless sofa in the middle

### STEP4

#1\*8

#12\*1

#14\*4



For this installation