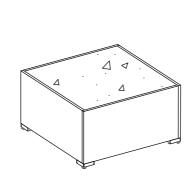

# Assembly Instruction table

### STEP1

K\*4

#3\*8

#7\*8

#12\*1

### STEP2

#1\*8

#12\*1

#14\*4

For this installation step, please tighten all screws by 100%

### STEP3

L\*1