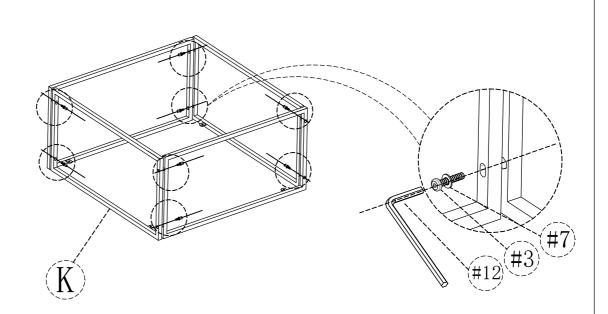

t armrest sofa

#### STEP2

A (L )\*1

B (L)\*1

#4\*1

**#7**\*2

#8\*1

#12\*1

#13\*1



For this installation step, please tighten the screws by 80%

### STEP3

C (L)\*1

#5\*5

#7\*10

#8\*5

#12\*1

#13\*1





## Assembly Instruction Armless sofa in the middle



### STEP1

E\*1

F\*1

**#5**\*2

**#7\***4

#8\*2

#12\*1

#13\*1



## Assembly Instruction Armless sofa in the middle

#### STEP2

G\*2

#4\*4

#7\*8

#8\*4

#12\*1

#13\*1



For this installation step, please tighten the screws by 80%

### STEP3

#3\*4

#7\*4

#12\*1



## Assembly Instruction Armless sofa in the middle

### STEP4

#1\*8

#12\*1

#14\*4



For this installation step, please tighten all screws by 100%

### STEP5

H\*1

**I**\*1



# Assembly Instruction table





### STEP1

K\*4

#3\*8

#7\*8

#12\*1



# Assembly Instruction table

### STEP2

#1\*8

#12\*1

#14\*4



For this installation step, please tighten all screws by 100%

### STEP3

L\*1





# Assembly Instruction

### STEP1

#15\*10



Use clips to keep the sofas connected