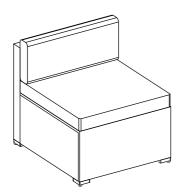

## Assembly Instruction Armless sofa in the middle

### STEP1

E\*1

F\*1

**#5**\*2

**#7\***4

#8\*2

#12\*1

#13\*1