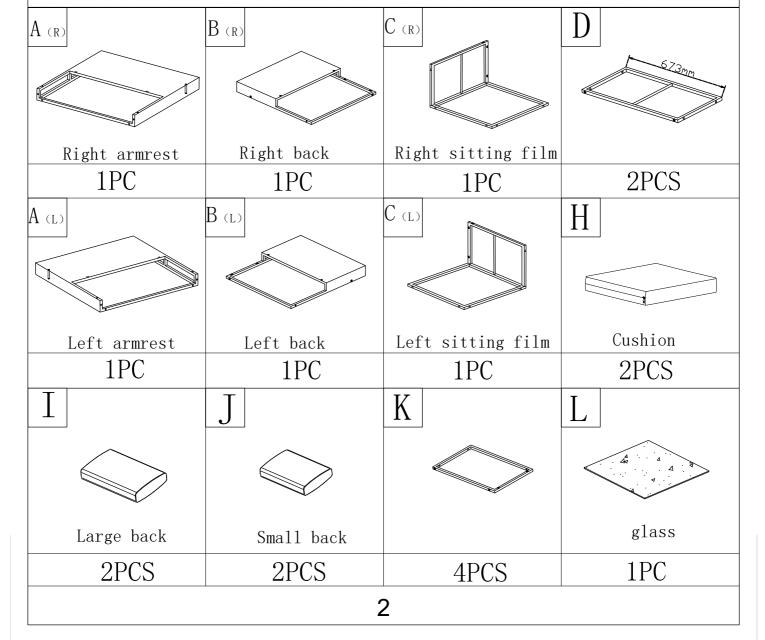

#### Parts List Box A

1 Left corner chair+1 Right corner chair+1 coffee table/CTN

#### Parts List Box A

### Parts List Box B

2 Middle chairs/CTN

## **Assembly Instruction**

Parts List Box B

2PCS

2PCS

4PCS

2PCS

Ι

Large back

### Parts List Box C

2 Middle chairs + All the screws and other accessories/CTN

### **Assembly Instruction**

Parts List Box C

2PCS

2PCS

4PCS

2PCS

I

Large back

2PCS

| Assembly Instruction                            |              |         |                 |
|-------------------------------------------------|--------------|---------|-----------------|
| All the screws and other accessories Parts List |              |         |                 |
| #1                                              | #3           | #4      | #5              |
| M6*20mm                                         | M6*35mm      | M6*45mm | M6*55mm         |
| 56PCS                                           | 32PCS        | 18PCS   | 18PCS           |
| #6                                              | #7           | #8      | #12             |
| M6*90mm                                         | Washer(M6mm) | M6mm    | Allen Key(M6mm) |
| 2PCS                                            | 106PCS       | 36PCS   | 1PC             |
| #13                                             | #14          | #15     |                 |
| Wrench(M6)                                      |              |         |                 |
| 1PC                                             | 28PCS        | 10PCS   |                 |