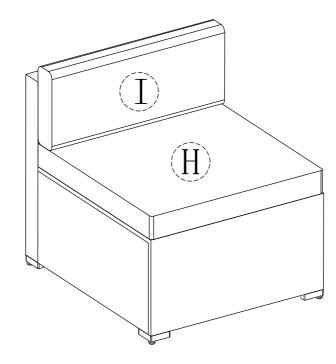

)\*1

B (L )\*1

#6\*1

**#7**\*1

#12\*1



# **Assembly Instruction** left armrest sofa

#### STEP2

A (L )\*1

B (L)\*1

#4\*1

**#7**\*2

#8\*1

#12\*1

#13\*1



For this installation step, please tighten the screws by 80%

### STEP3

C (L)\*1

#5\*5

#7\*10

#8\*5

#12\*1

#13\*1





## Assembly Instruction Armless sofa in the middle



### STEP1

E\*1

F\*1

**#5**\*2

**#7\***4

#8\*2

#12\*1

#13\*1



## Assembly Instruction Armless sofa in the middle

#### STEP2

G\*2

#4\*4

#7\*8

#8\*4

#12\*1

#13\*1



For this installation step, please tighten the screws by 80%

### STEP3

#3\*4

#7\*4

#12\*1



## Assembly Instruction Armless sofa in the middle

### STEP4

#1\*8

#12\*1

#14\*4



For this installation step, please tighten all screws by 100%

### STEP5

H\*1

**I**\*1



# Assembly Instruction table





### STEP1

K\*4

#3\*8

#7\*8

#12\*1



# Assembly Instruction table

### STEP2

#1\*8

#12\*1

#14\*4



For this installation step, please tighten all screws by 100%

### STEP3

L\*1





# Assembly Instruction

### STEP1

#15\*10



Use clips to keep the sofas connected