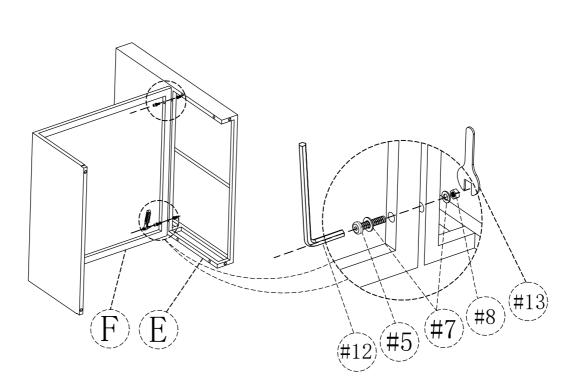

## Assembly Instruction Armless sofa in the middle

### STEP1

E\*1

F\*1

**#5**\*2

**#7\***4

#8\*2

#12\*1

#13\*1