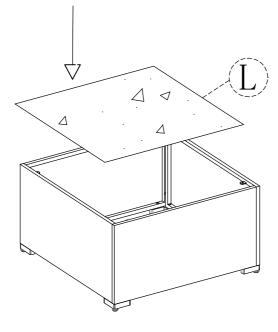

80%

### STEP3

C (L)\*1

#5\*5

#7\*10

#8\*5

#12\*1

#13\*1





## Assembly Instruction Armless sofa in the middle



### STEP1

E\*1

F\*1

**#5**\*2

**#7\***4

#8\*2

#12\*1

#13\*1



## Assembly Instruction Armless sofa in the middle

#### STEP2

G\*2

#4\*4

#7\*8

#8\*4

#12\*1

#13\*1



For this installation step, please tighten the screws by 80%

### STEP3

#3\*4

#7\*4

#12\*1



## Assembly Instruction Armless sofa in the middle

### STEP4

#1\*8

#12\*1

#14\*4



For this installation step, please tighten all screws by 100%

### STEP5

H\*1

**I**\*1



# Assembly Instruction table





### STEP1

K\*4

#3\*8

#7\*8

#12\*1



# Assembly Instruction table

### STEP2

#1\*8

#12\*1

#14\*4



For this installation step, please tighten all screws by 100%

### STEP3

L\*1





# Assembly Instruction

### STEP1

#15\*10



Use clips to keep the sofas connected