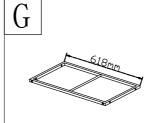

#### STEP2

G\*2

#4\*4

#7\*8

#8\*4

#12\*1

#13\*1

For this installation step, please tighten the screws by 80%