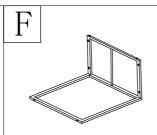

before all cushion chairs are assembled without first making sure there are no issues with assembly or parts. We will ask for the SKU# on boxes if there are any issues reported so please keep that information and have it available. Thank you!
- 6. This products will come from THREE BOEXS.

If you got one of them. Don't worry. The others are on the way. Or Emall us.

#### Parts List Box A







1 Left corner chair+1 Right corner chair+1 coffee table/CTN

### **Assembly Instruction**

#### Parts List Box A



### Parts List Box B





2 Middle chairs/CTN

## **Assembly Instruction**

Parts List Box B









2PCS

2PCS

4PCS

2PCS

Ι



Large back

2PCS

### Parts List Box C





2 Middle chairs + All the screws and other accessories/CTN

### **Assembly Instruction**

Parts List Box C









2PCS

2PCS

4PCS

2PCS

I



Large back

2PCS

| Assembly Instruction                            |              |         |                 |
|-------------------------------------------------|--------------|---------|-----------------|
| All the screws and other accessories Parts List |              |         |                 |
| #1                                              | #3           | #4      | #5              |
| M6*20mm                                         | M6*35mm      | M6*45mm | M6*55mm         |
| 56PCS                                           | 32PCS        | 18PCS   | 18PCS           |
| #6                                              | #7           | #8      | #12             |
| M6*90mm                                         | Washer(M6mm) | M6mm    | Allen