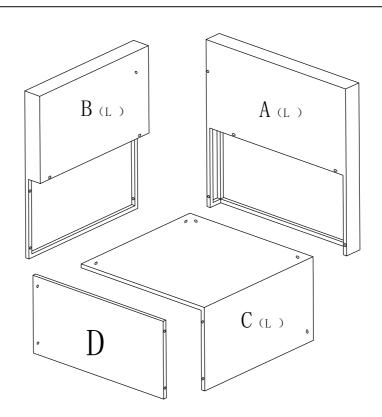

#### Parts List Box A

1 Left corner chair+1 Right corner chair+1 coffee table/CTN

#### Parts List Box A

### Parts List Box B

2 Middle chairs/CTN

## **Assembly Instruction**

Parts List Box B

2PCS

2PCS

4PCS

2PCS

Ι

Large back

### Parts List Box C

2 Middle chairs + All the screws and other accessories/CTN

### **Assembly Instruction**

Parts List Box C

2PCS

2PCS

4PCS

2PCS

I

Large back