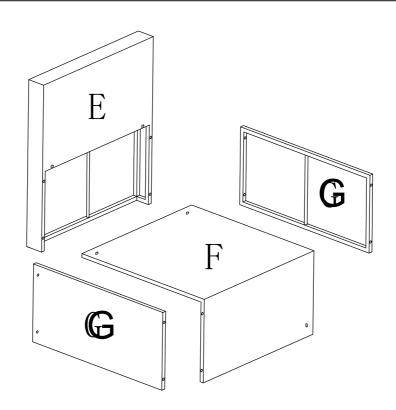

## Assembly Instruction Armless sofa in the middle

### STEP1

E\*1

F\*1

**#5**\*2

**#7\***4

#8\*2

#12\*1

#13\*1