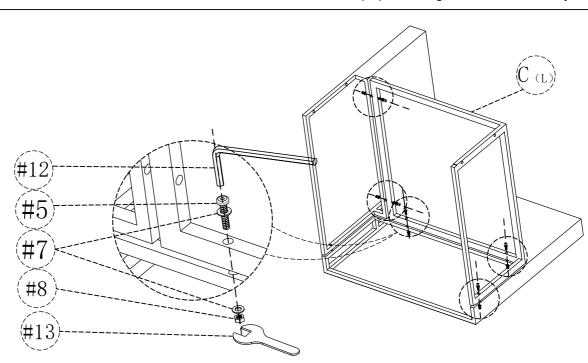

ing assembly, please install it on the carpet or soft grass to avoid product damage. Thank you.

## Assembly Instruction Right armrest sofa



### STEP1

A (R )\*1

B (R)\*1

#6\*1

**#7**\*1

#12\*1



## Assembly Instruction Right armrest sofa

### STEP2

A (R )\*1

B (R)\*1

#4\*1

**#7**\*2

#8\*1

#12\*1

#13\*1



For this installation step, please tighten the screws by 80%

### STEP3

C (R)\*1

#5\*5

#7\*10

#8\*5

#12\*1

#13\*1





## **Assembly Instruction** left armrest sofa



### STEP1

A (L )\*1

B (L )\*1

#6\*1

**#7**\*1

#12\*1



# **Assembly Instruction** left armrest sofa

#### STEP2

A (L )\*1

B (L)\*1

#4\*1

**#7**\*2

#8\*1

#12\*1

#13\*1



For this installation step, please tighten the screws by 80%

### STEP3

C (L)\*1

#5\*5

#7\*10

#8\*5

#12\*1

#13\*1





## Assembly Instruction Armless sofa in the middle



### STEP1

E\*1

F\*1

**#5**\*2

**#7\***4

#8\*2

#12\*1

#13\*1



## Assembly Instruction Armless sofa in the middle

#### STEP2

G\*2

#4\*4

#7\*8

#8\*4

#12\*1

#13\*1



For this installation step, please tighten the screws by 80%

### STEP3

#3\*4

#7\*4

#12\*1



## Assembly Instruction Armless sofa in the middle

### STEP4

#1\*8

#12\*1

#14\*4



For this installation step, please tighten all screws by 100%

### STEP5

H\*1

**I**\*1



# Assembly Instruction table





### STEP1

K\*4

#3\*8

#7\*8

#12\*1



# Assembly Instruction table

### STEP2

#1\*8

#12\*1

#14\*4



For this installation step, please tighten all screws by 100%

### STEP3

L\*1





# Assembly Instruction

### STEP1

#15\*10



Use clips to ke