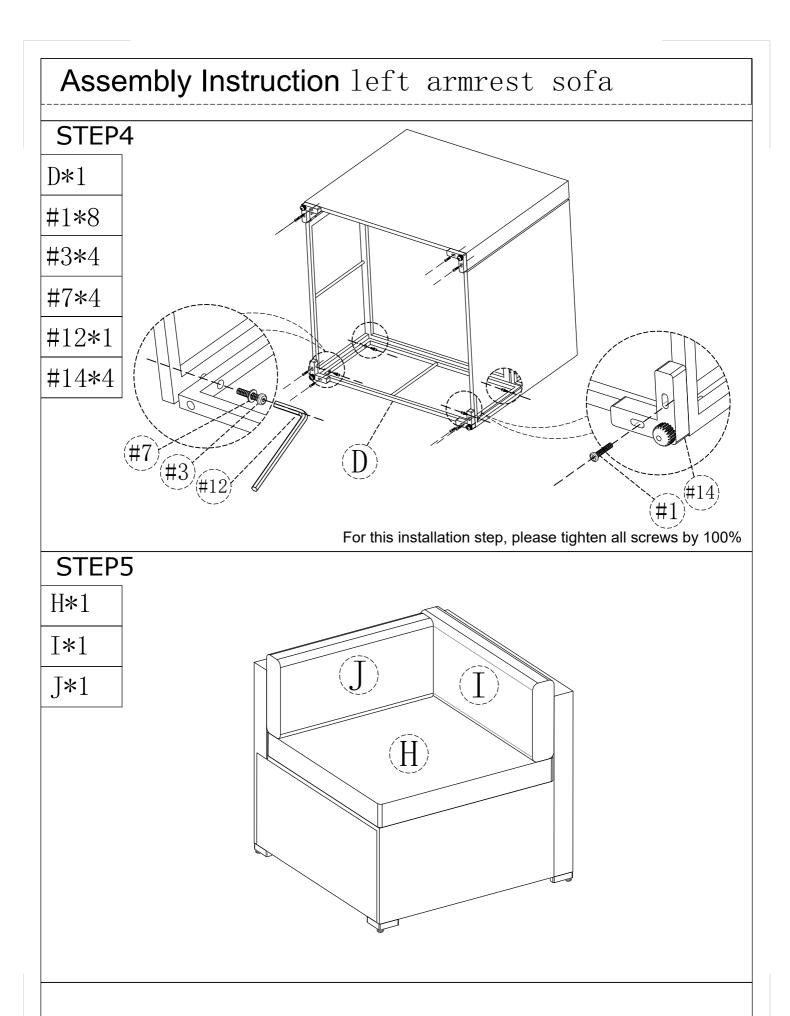

## **Assembly Instruction** left armrest sofa

### STEP4

#1\*8

#12\*1

#14\*4

For this installation step, please tighten all screws by 100%

### STEP5

H\*1

**I**\*1