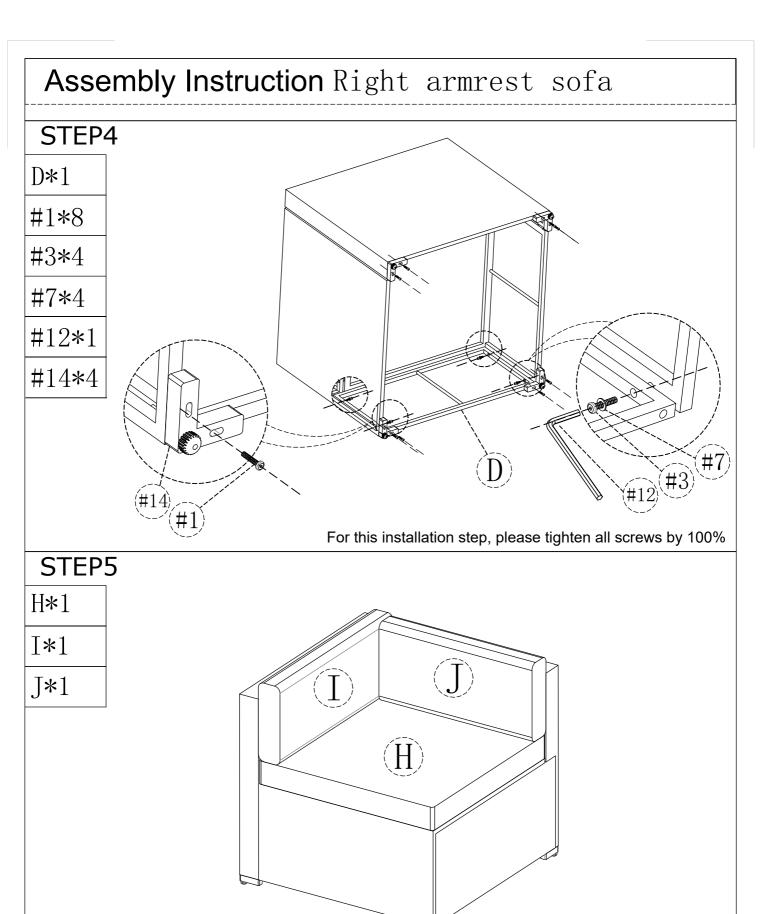

### STEP4

#1\*8

#12\*1

#14\*4

For this installation step, please tighten all screws by 100%

### STEP5

H\*1

**I**\*1