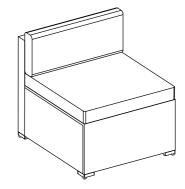

## Assembly Instruction Armless sofa in the middle

#### STEP2

G\*2

#4\*4

#7\*8

#8\*4

#12\*1

#13\*1

For this installation step, please tighten the screws by 80%