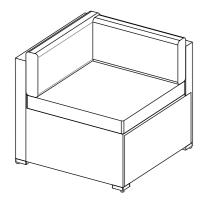

## Assembly Instruction Right armrest sofa

### STEP1

A (R )\*1

B (R)\*1

#6\*1

**#7**\*1

#12\*1

### STEP2

A (R )\*1

B (R)\*1

#4\*1

**#7**\*2

#8\*1

#12\*1

#13\*1

For this installation step, please tighten the screws by 80%

### STEP3

C (R)\*1

#5\*5

#7\*10

#8\*5

#12\*1

#13\*1