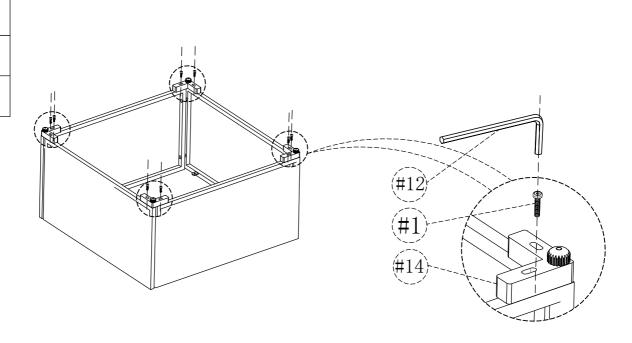

# Assembly Instruction table

### STEP2

#1\*8

#12\*1

#14\*4

For this installation step, please tighten all screws by 100%