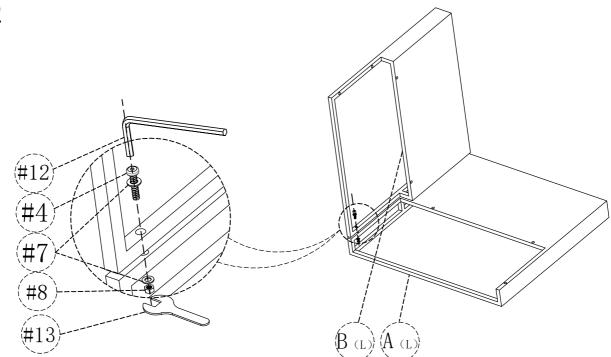

# **Assembly Instruction** left armrest sofa

#### STEP2

A (L )\*1

B (L)\*1

#4\*1

**#7**\*2

#8\*1

#12\*1

#13\*1

For this installation step, please tighten the screws by 80%