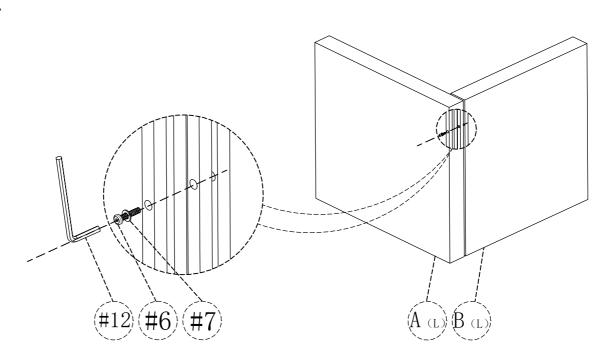

## **Assembly Instruction** left armrest sofa

### STEP1

A (L )\*1

B (L )\*1

#6\*1

**#7**\*1

#12\*1

# **Assembly Instruction** left armrest sofa