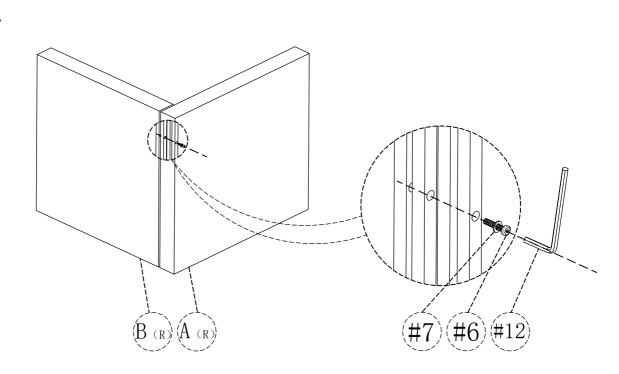

| 106PCS       | 36PCS   | 1PC             |
| #13                                             | #14          | #15     |                 |
| Wrench(M6)                                      |              |         |                 |
| 1PC                                             | 28PCS        | 10PCS   |                 |



### DANGER

- 1.Please assemble according to the installation steps in the manual (special reminder #10 to install first).
- 2.During the assembly process, please tighten the screws by 80%. After all the screws are assembled, they can be tightened by 100%.
- 3. During assembly, please install it on the carpet or soft grass to avoid product damage. Thank you.

## Assembly Instruction Right armrest sofa



### STEP1

A (R )\*1

B (R)\*1

#6\*1

**#7**\*1

#12\*1



## Assembly Instruction Right armrest sofa

### STEP2

A (R )\*1

B (R)\*1

#4\*1

**#7**\*2

#8\*1

#12\*1

#13\*1



For this installation step, please tighten the screws by 80%

### STEP3

C (R)\*1

#5\*5

#7\*10

#8\*5

#12\*1

#13\*1





## **Assembly Instruction** left armrest sofa



### STEP1

A (L )\*1

B (L )\*1

#6\*1

**#7**\*1

#12\*1



# **Assembly Instruction** left armrest sofa

#### STEP2

A (L )\*1

B (L)\*1

#4\*1

**#7**\*2

#8\*1

#12\*1

#13\*1



For this installation step, please tighten the screws by 80%

### STEP3

C (L)\*1

#5\*5

#7\*10

#8\*5

#12\*1

#13\*1





## Assembly Instruction Armless sofa in the middle



### STEP1

E\*1

F\*1

**#5**\*2

**#7\***4

#8\*2

#12\*1

#13\*1



## Assembly Instruction Armless sofa in the middle

#### STEP2

G\*2

#4\