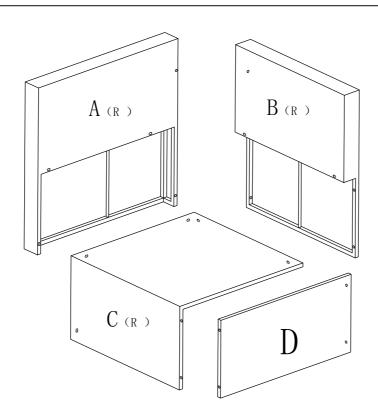

## Assembly Instruction Right armrest sofa

### STEP1

A (R )\*1

B (R)\*1

#6\*1

**#7**\*1

#12\*1

### STEP2

A (R )\*1

B (R)\*1

#4\*1

**#7**\*2

#8\*1

#12\*1

#13\*1

### STEP3

C (R)\*1

#5\*5

#7\*10

#8\*5

#12\*1

#13\*1