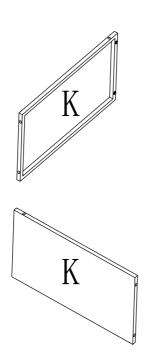

1

#12\*1



# **Assembly Instruction** left armrest sofa

#### STEP2

A (L )\*1

B (L)\*1

#4\*1

**#7**\*2

#8\*1

#12\*1

#13\*1



For this installation step, please tighten the screws by 80%

### STEP3

C (L)\*1

#5\*5

#7\*10

#8\*5

#12\*1

#13\*1





## Assembly Instruction Armless sofa in the middle



### STEP1

E\*1

F\*1

**#5**\*2

**#7\***4

#8\*2

#12\*1

#13\*1



## Assembly Instruction Armless sofa in the middle

#### STEP2

G\*2

#4\*4

#7\*8

#8\*4

#12\*1

#13\*1



For this installation step, please tighten the screws by 80%

### STEP3

#3\*4

#7\*4

#12\*1



## Assembly Instruction Armless sofa in the middle

### STEP4

#1\*8

#12\*1

#14\*4



For this installation step, please tighten all screws by 100%

### STEP5

H\*1

**I**\*1



# Assembly Instruction table





### STEP1

K\*4

#3\*8

#7\*8

#12\*1



# Assembly Instruction table

### STEP2

#1\*8

#12\*1

#14\*4



For this installation step, please tighten all screws by 100%

### STEP3

L\*1





# Assembly Instruction

### STEP1

#15\*10



Use clips to keep the sofas connected