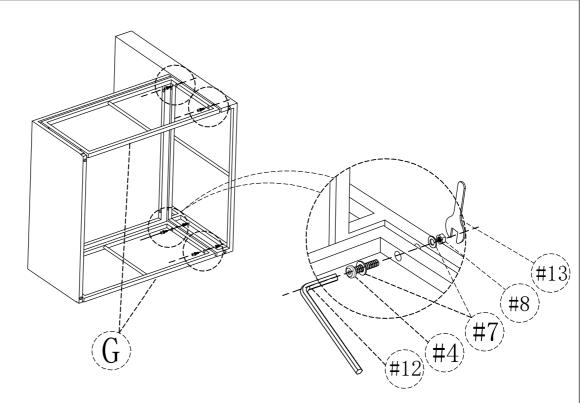

## Assembly Instruction Armless sofa in the middle

#### STEP2

G\*2

#4\*4

#7\*8

#8\*4

#12\*1

#13\*1

For this installation step, please tighten the screws by 80%