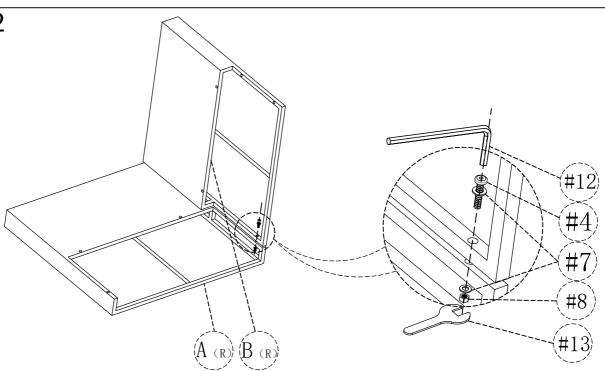

### STEP2

A (R )\*1

B (R)\*1

#4\*1

**#7**\*2

#8\*1

#12\*1

#13\*1

For this installation step, please tighten the screws by 80%