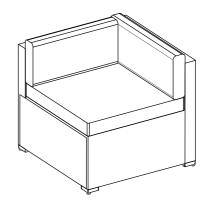

## **Assembly Instruction** left armrest sofa

### STEP1

A (L )\*1

B (L )\*1

#6\*1

**#7**\*1

#12\*1

# **Assembly Instruction** left armrest sofa

#### STEP2

A (L )\*1

B (L)\*1

#4\*1

**#7**\*2

#8\*1

#12\*1

#13\*1

For this installation step, please tighten the screws by 80%

### STEP3

C (L)\*1

#5\*5

#7\*10

#8\*5

#12\*1

#13\*1