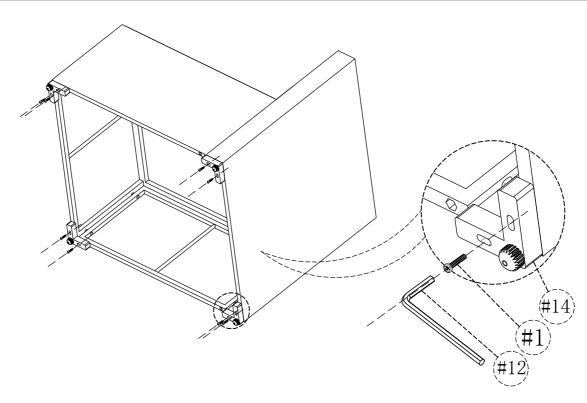

### STEP4

#1\*8

#12\*1

#14\*4

For this installation step, please tighten all screws by 100%

### STEP2

#1\*8

#12\*1

#14\*4

For this installation step, please tighten all screws by 100%