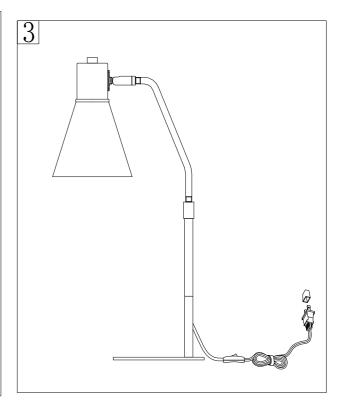

Step 2
Put shade(B) onto lamp base(A)
Screw ring(C) into lamp base(A)
Insert bulb(D) into lamp base(A)

Step 3
Put the light on a level surface to check if everything is stable.