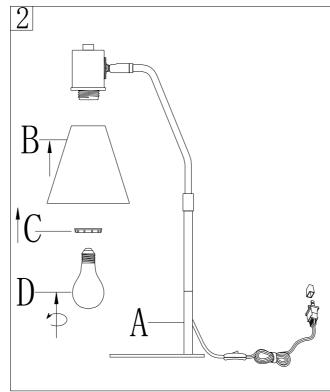

## Part List and Hardware List

| PIECE | DESCRIPTION | PICTURE | QUANTITY | PIECE | DESCRIPTION | PICTURE | QUANTITY |
|-------|-------------|---------|----------|-------|-------------|---------|----------|
| A     | Lamp base   |         | 1X       |       |             |         |          |
| В     | Shade       |         | 1X       |       |             |         |          |
| С     | Ring        |         | 1X       |       |             |         |          |
| D     | Bulb        |         | 1X       |       |             |         |          |