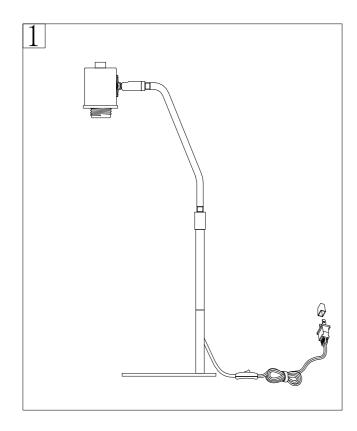

# PLEASE USE ON/OFF TYPE"A" BULB MAX 40-WATT OR CFL BULB MAX 13-WATT OR LED BULB MAX 9-WATT THERE IS LED 9-WATT BULB IN THE BOX

Step 1
Put the lamp base(A) on the table
Be careful not to twist the power cord and tighten securely