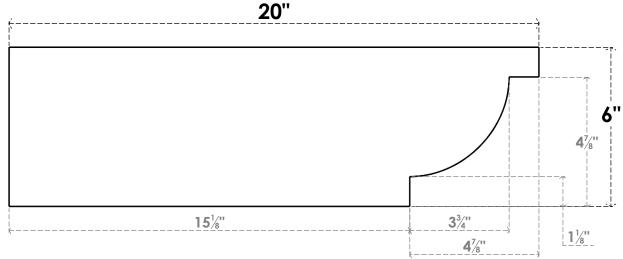

## ITEM NUMBER: RFTURS020X06000X20000X006ALP00RCPR

2"W X 6"H X 20"L TIMBERTHANE ROUGH CEDAR ALPINE FAUX WOOD SOLID RAFTER TAIL, 6"L END, PRIMED TAN

## SIDE PROFILE