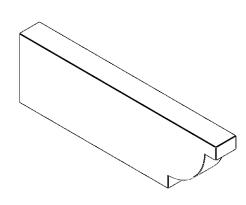

## ITEM NUMBER: RFTURS020X06000X20000X006ALP00RCPR

2"W X 6"H X 20"L TIMBERTHANE ROUGH CEDAR ALPINE FAUX WOOD SOLID RAFTER TAIL, 6"L END, PRIMED TAN

## **ISOMETRIC**

GENERATED DATE: 03/02/2023

**EKENA MILLWORK** 2300 WEST MAIN ST. CLARKSVILLE, TX 75426 TOLL FREE: 866-607-0453 WWW.EKENAMILLWORK.COM

1. INSTALLATION TO BE COMPLETED IN ACCORDANCE WITH MANUFACTURER'S SPECIFICATIONS.
2. DRAWING MAY NOT BE TO SCALE
3. THIS DRAWING IS INTENDED FOR DESIGN AND PLANNING PURPOSES ONLY.
4. ALL INFORMATION CONTAINED HEREIN WAS CURRENT AT THE TIME OF DEVELOPMENT BUT MUST BE REVIEWED AND APPROVED BY THE PRODUCT MANUFACTURER TO BE CONSIDERED ACCURATE.