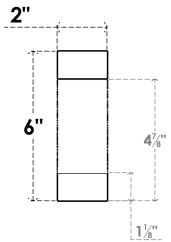

## ITEM NUMBER: RFTURS020X06000X20000X006ALP00RCPR

2"W X 6"H X 20"L TIMBERTHANE ROUGH CEDAR ALPINE FAUX WOOD SOLID RAFTER TAIL, 6"L END, PRIMED TAN

## **FRONT PROFILE**