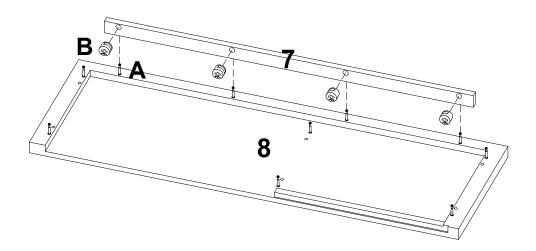

# STEP 5:

Join the panel (7) to panel (8) by inserting bolts (A). Lock it by inserting and securing excenter fittings (B).

### STEP 6:

Join panels (7)+(8) by inserting bolts (A) and dowels (C). Lock them by inserting and securing excenter fittings (B).