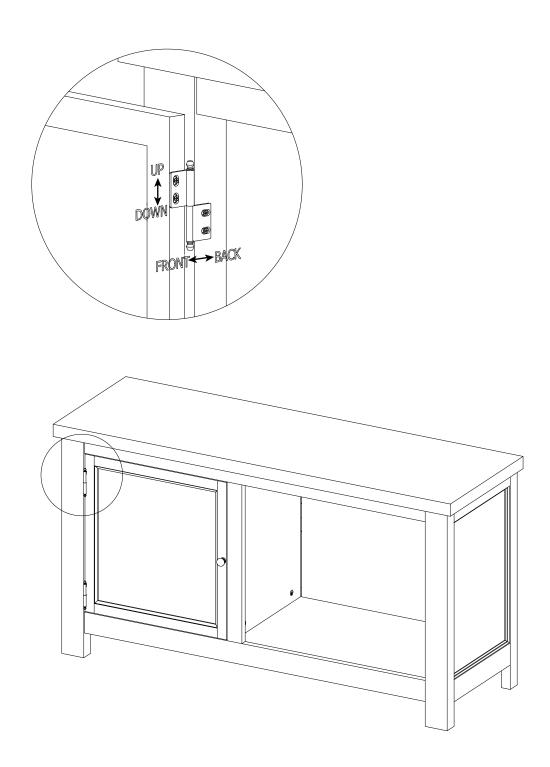

### STEP 9:

Adjust the door's position by loosing, moving, and tightening the hinges.