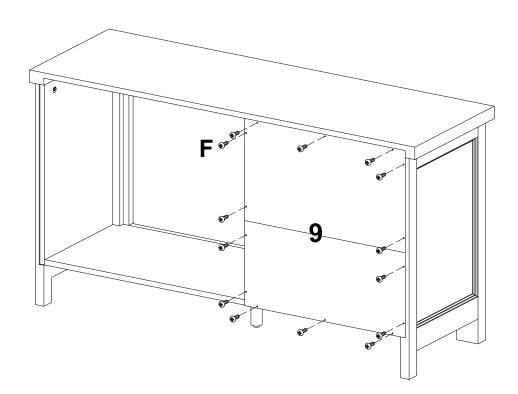

g screw (I).



# STEP 2:

Join the panel (4) to panel (1) by inserting bolts (A) and dowels (C). Lock it by inserting and securing excenter fittings (B).





## STEP 3:

Join the panel (6) to panel (4) by inserting bolts (A) and dowels (C). Lock it by inserting and securing excenter fittings (B).





## STEP 4:

Join panels (2)+(3) by inserting bolts (A) and dowels (C). Lock them by inserting and securing excenter fittings (B).

Screw the foot (10) to panel (1).







# STEP 5:

Join the panel (7) to panel (8) by inserting bolts (A). Lock it by inserting and securing excenter fittings (B).





### STEP 6:

Join panels (7)+(8) by inserting bolts (A) and dowels (C). Lock them by inserting and securing excenter fittings (B).





## STEP 7:

Join the panel (9) by securing screws (F).





## STEP 8:

Join the door (5) by inserting the hinges.



### STEP 9:

Adjust the door's position by loosing, moving, and tightening the hinges.



# STEP 10:

Install the firebox by securing screws (K).





Thank you for purchasing this product! If you have any questions about the product, such as the missing parts, damaged products, product assembling, and operation, please contact us via **Amazon Message** or customer service number: **213-4467172 or 661-4358826** 

#### **IMPORTANT**

Please call our customer service department for any consulting:

213-4467172 661-4358826

(8:30am - 5:30pm P.S.T.)

DATED PROOF OF PURCHASE IS REQUIRED FOR WARRANTY SERVICE.

#### **AVIS**

Veuillez appeler le service à la clientèle pour toutes questions au:

213-4467172 661-4358826

(8:30am - 5:30pm P