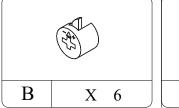

# **HARDWARE LIST**

Ø6.5 x35mm

Ø15 x 12mm

Ø8 x 30mm

Ø3 x 14mm

Ø3 x 12mm

Ø4 x 25mm

Ø4 x 12.7mm