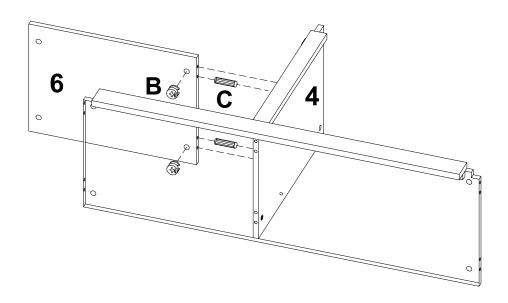

## STEP 3:

Join the panel (6) to panel (4) by inserting bolts (A) and dowels (C). Lock it by inserting and securing excenter fittings (B).