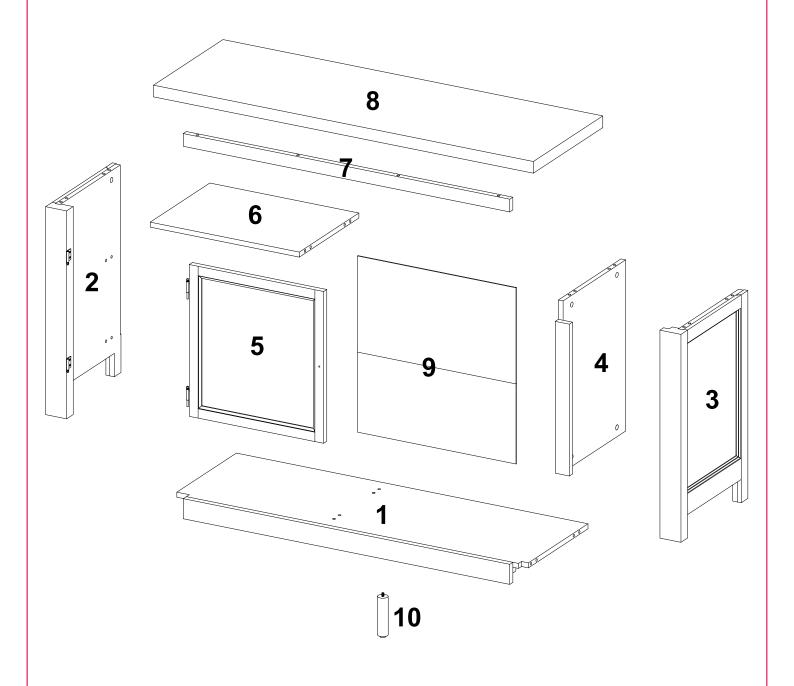

# **PARTS LIST**

#### STEP 1:

Screw bolts (A) to panels (1)+(2)+(3)+(4)+(5)+(8).

Attach door stopper (E1) to panel (4) by securing screws (D).

Attach door stopper (E2) to door (5) by securing screws (D). Attach knob (H) to door (5) by securing screw (I).

# STEP 2:

Join the panel (4) to panel (1) by inserting bolts (A) and dowels (C). Lock it by inserting and securing excenter fittings (B).

## STEP 3:

Join the panel (6) to panel (4) by inserting bolts (A) and dowels (C). Lock it by inserting and securing excenter fittings (B).

## STEP 4:

Join panels (2)+(3) by inserting bolts (A) and dowels (C). Lock them by inserting and securing excenter fittings (B).

Screw the foot (10) to panel (1).

# STEP 5:

Join the panel (7) to panel (8) by inserting bolts (A). Lock it by inserting and securing excenter fittings (B).

### STEP 6:

Join panels (7)+(8) by inserting bolts (A) and dowels (C). Lock them by inserting and securing excenter fittings (B).

## STEP 7:

Join the panel (9) by securing screws (F).

## STEP 8:

Join the door (5) by inserting the hinges.