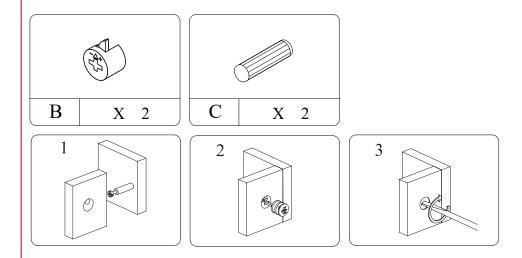

# STEP 2:

Join the panel (4) to panel (1) by inserting bolts (A) and dowels (C). Lock it by inserting and securing excenter fittings (B).

## STEP 3:

Join the panel (6) to panel (4) by inserting bolts (A) and dowels (C). Lock it by inserting and securing excenter fittings (B).

## STEP 4:

Join panels (2)+(3) by inserting bolts (A) and dowels (C). Lock them by inserting and securing excenter fittings (B).

Screw the foot (10) to panel (1).

# STEP 5:

Join the panel (7) to panel (8) by inserting bolts (A). Lock it by inserting and securing excenter fittings (B).

### STEP 6:

Join panels (7)+(8) by inserting bolts (A) and dowels (C). Lock them by inserting and securing excenter fittings (B).