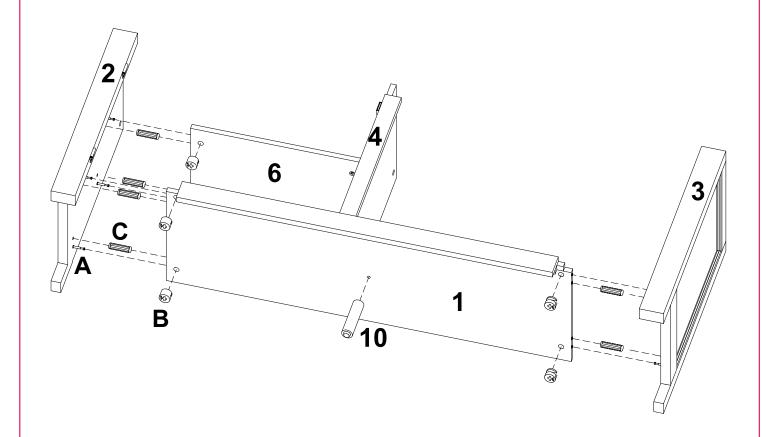

# STEP 2:

Join the panel (4) to panel (1) by inserting bolts (A) and dowels (C). Lock it by inserting and securing excenter fittings (B).

## STEP 3:

Join the panel (6) to panel (4) by inserting bolts (A) and dowels (C). Lock it by inserting and securing excenter fittings (B).

## STEP 4:

Join panels (2)+(3) by inserting bolts (A) and dowels (C). Lock them by inserting and securing excenter fittings (B).

Screw the foot (10) to panel (1).