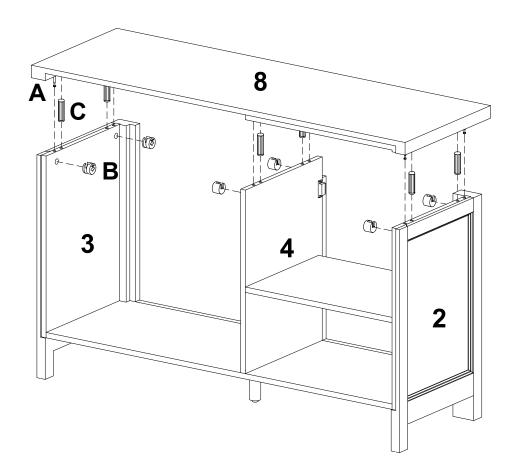

# STEP 2:

Join the panel (4) to panel (1) by inserting bolts (A) and dowels (C). Lock it by inserting and securing excenter fittings (B).

## STEP 3:

Join the panel (6) to panel (4) by inserting bolts (A) and dowels (C). Lock it by inserting and securing excenter fittings (B).

## STEP 4:

Join panels (2)+(3) by inserting bolts (A) and dowels (C). Lock them by inserting and securing excenter fittings (B).

Screw the foot (10) to panel (1).