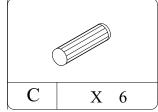

# **HARDWARE LIST**

Ø6.5 x35mm

Ø15 x 12mm

Ø8 x 30mm

Ø3 x 14mm

Ø3 x 12mm

Ø4 x 25mm

Ø4 x 12.7mm