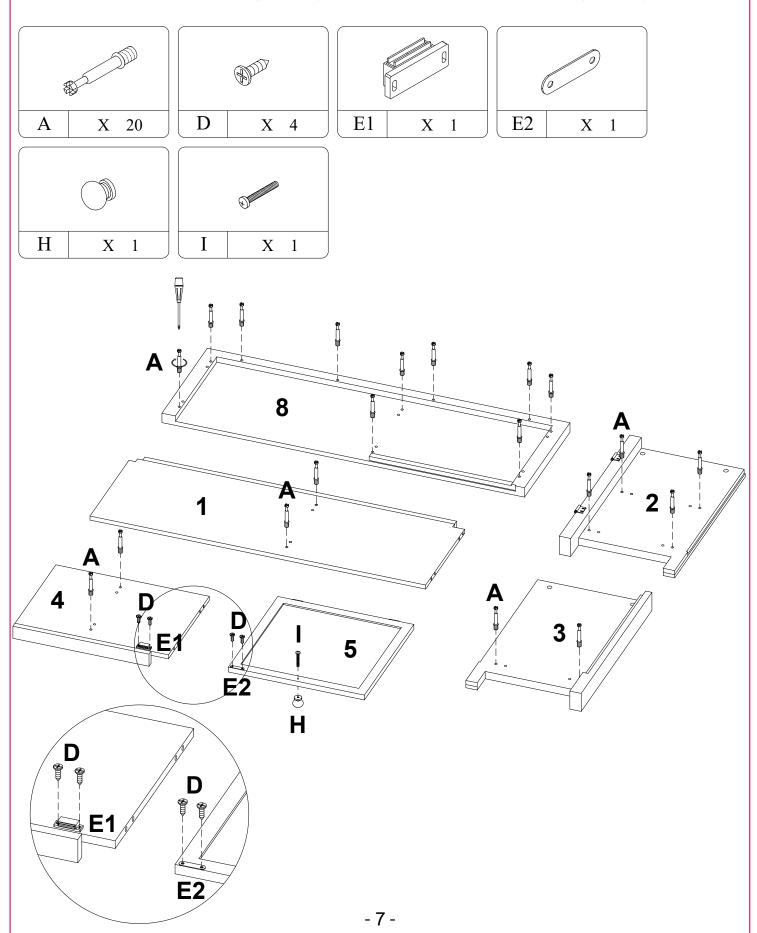

#### STEP 1:

Screw bolts (A) to panels (1)+(2)+(3)+(4)+(5)+(8).

Attach door stopper (E1) to panel (4) by securing screws (D).

Attach door stopper (E2) to door (5) by securing screws (D). Attach knob (H) to door (5) by securing screw (I).