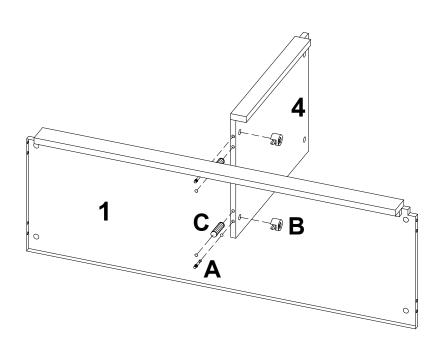

# STEP 2:

Join the panel (4) to panel (1) by inserting bolts (A) and dowels (C). Lock it by inserting and securing excenter fittings (B).