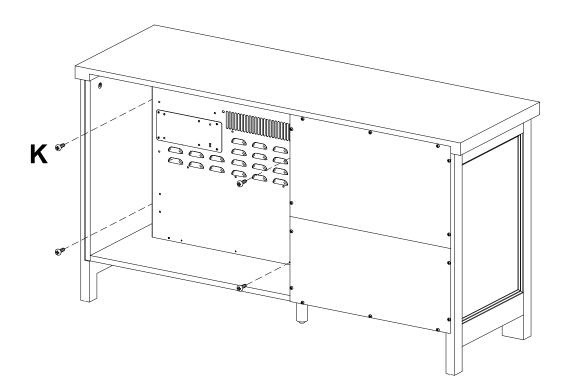

# STEP 10:

Install the firebox by securing screws (K).

Thank you for purchasing this product! If you have any questions about the product, such as the missing parts, damaged products, product assembling, and operation, please contact us via **Amazon Message** or customer service number: **213-4467172 or 661-4358826** 