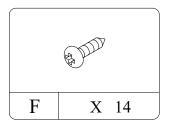

# **HARDWARE LIST**

Ø6.5 x35mm

Ø15 x 12mm

Ø8 x 30mm

Ø3 x 14mm

Ø3 x 12mm

Ø4 x 25mm

Ø4 x 12.7mm