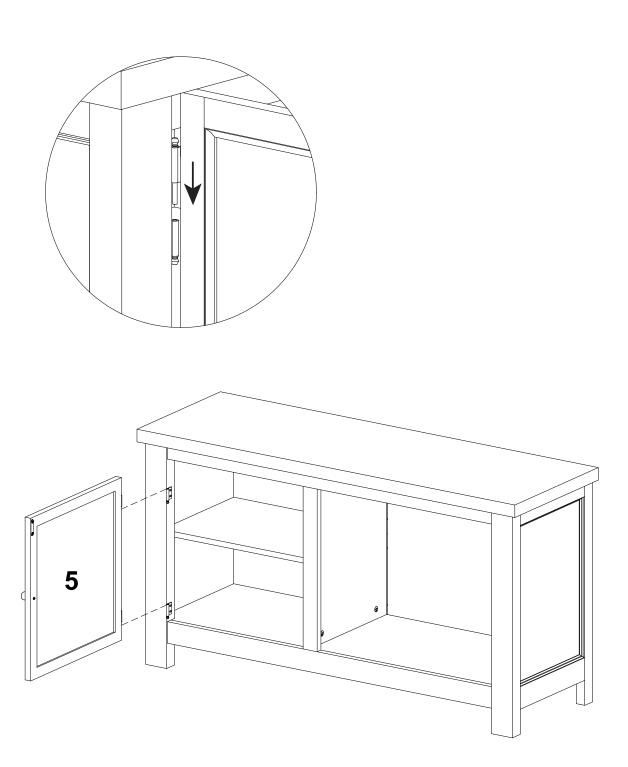

by inserting bolts (A) and dowels (C). Lock it by inserting and securing excenter fittings (B).





## STEP 3:

Join the panel (6) to panel (4) by inserting bolts (A) and dowels (C). Lock it by inserting and securing excenter fittings (B).





## STEP 4:

Join panels (2)+(3) by inserting bolts (A) and dowels (C). Lock them by inserting and securing excenter fittings (B).

Screw the foot (10) to panel (1).







# STEP 5:

Join the panel (7) to panel (8) by inserting bolts (A). Lock it by inserting and securing excenter fittings (B).





### STEP 6:

Join panels (7)+(8) by inserting bolts (A) and dowels (C). Lock them by inserting and securing excenter fittings (B).





## STEP 7:

Join the panel (9) by securing screws (F).





## STEP 8:

Join the door (5) by inserting the hinges.



### STEP 9:

Adjust the door's position by loosing, moving, and tightening the hinges.



# STEP 10:

Install the firebox by securing screws (K).





Thank you for purchasing this product! If you have any questions about the product, such as the missing parts, damaged products, product assembling, and operation, please contact us via **Amazon Message** or customer service number: **213-4467172 or 661-4358826** 

#### **IMPORTANT**

Please call our customer service department for any consulting:

213-4467172 661-4358826

(8:30am - 5:30pm P.S.T.)

DATED PROOF OF PURCHASE IS REQUIRED FOR WARRANTY SERVICE.

#### **AVIS**

Veuillez appeler le service à la clientèle pour toutes questions au:

213-4467172 661-4358826

(8:30am - 5:30pm P.S.T.)

PREUVE D'ACHAT ORIGINALE REQUISE POUR SERVICE DE G