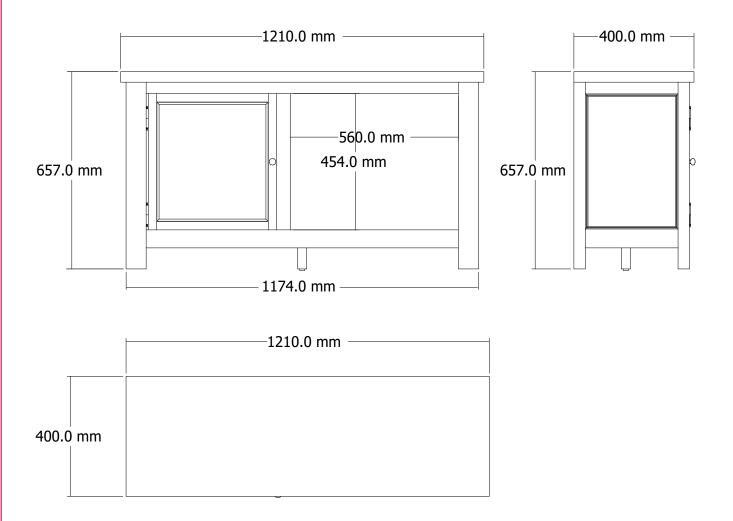

.T)

DATED PROOF OF PURCHASE REQUIRED FOR WARRANTY SERVICE.

# [ Helpful Hints ]

PEOPLE NEEDED FOR ASSEMBLY: 2 ESTIMATED ASSEMBLY TIME: 1 HOUR

-Open your item in the area you plan to keep it to avoid excessive heavy lifting.



-Identify, sort and count the parts before attempting assembly.



-Make sure to always face the point on the top of the Cam Lock towards the outer edge.



-Use all the nails provided for the back panel and spread them out equally.



-Back panel must be used to make sure your unit is sturdy.



-Do NOT use harsh chemicals or abrasive cleaners on this item.



-Never push, pull, or drag your furniture.

# **PARTS LIST**



# **HARDWARE LIST**









Ø6.5 x35mm

Ø15 x 12mm

Ø8 x 30mm

Ø3 x 14mm









Ø3 x 12mm







Ø4 x 25mm

Ø4 x 12.7mm

# **DIMENSIONS**



## **ASSEMBLY**

Before installing this fireplace, please read the following steps carefully.

#### STEP 1:

Screw bolts (A) to panels (1)+(2)+(3)+(4)+(5)+(8).

Attach door stopper (E1) to panel (4) by securing screws (D).

Attach door stopper (E2) to door (5) by securing screws (D). Attach knob (H) to door (5) by securing screw (I).



# STEP 2:

Join the panel (4) to panel (1) by inserting bolts (A) and dowels (C). Lock it by inserting and securing excenter fittings (B).





## STEP 3:

Join the panel (6) to panel (4) by inserting bolts (A) and dowels (C). Lock it by inserting and securing excenter fittings (B).





## STEP 4:

Join panels (2)+(3) by inserting bolts (A) and dowels (C). Lock them by inserting and securing excenter fittings (B).

Screw the foot (10) to panel (1).