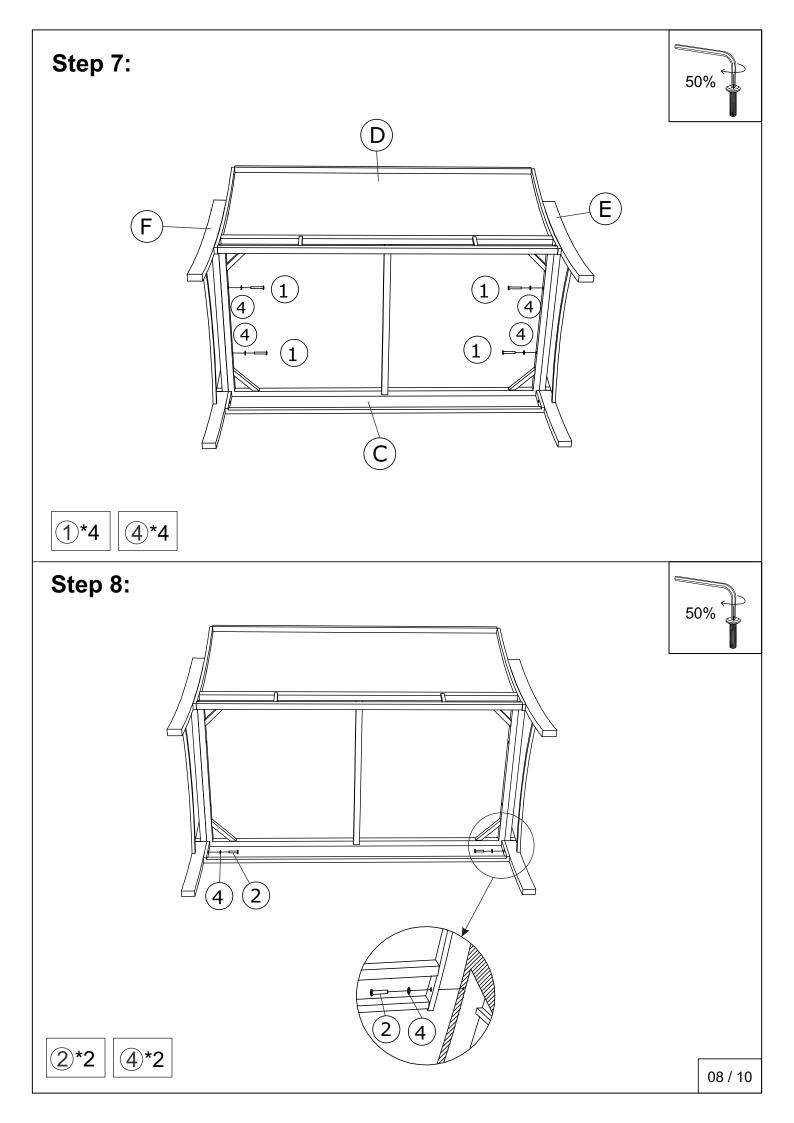

SOFA**



## WF281047; WF281048; WF281049

## Notice:

- 50% Tighten before fixing all screws, Allen wrench is 1. recommended instead of an electric drill.
- 2. Place the item on a flat ground to adjust and make sure it remains stable.
- Tighten up all screws with tools gradually.
  If the screws are not aligned with holes during assembly, please loosen all the other screws to 50% and continue the assembly process.
- 5. If the item is not stable, please loosen all the screws, adjust it on a flat ground and tighten up all screws again.
- 6. Note : If one or some screws are fully tightened during assembly, chances are the others will not be aligned with holes. In addition, all the holes are designed to be relatively larger to provide more space for the adjustment of the screws.