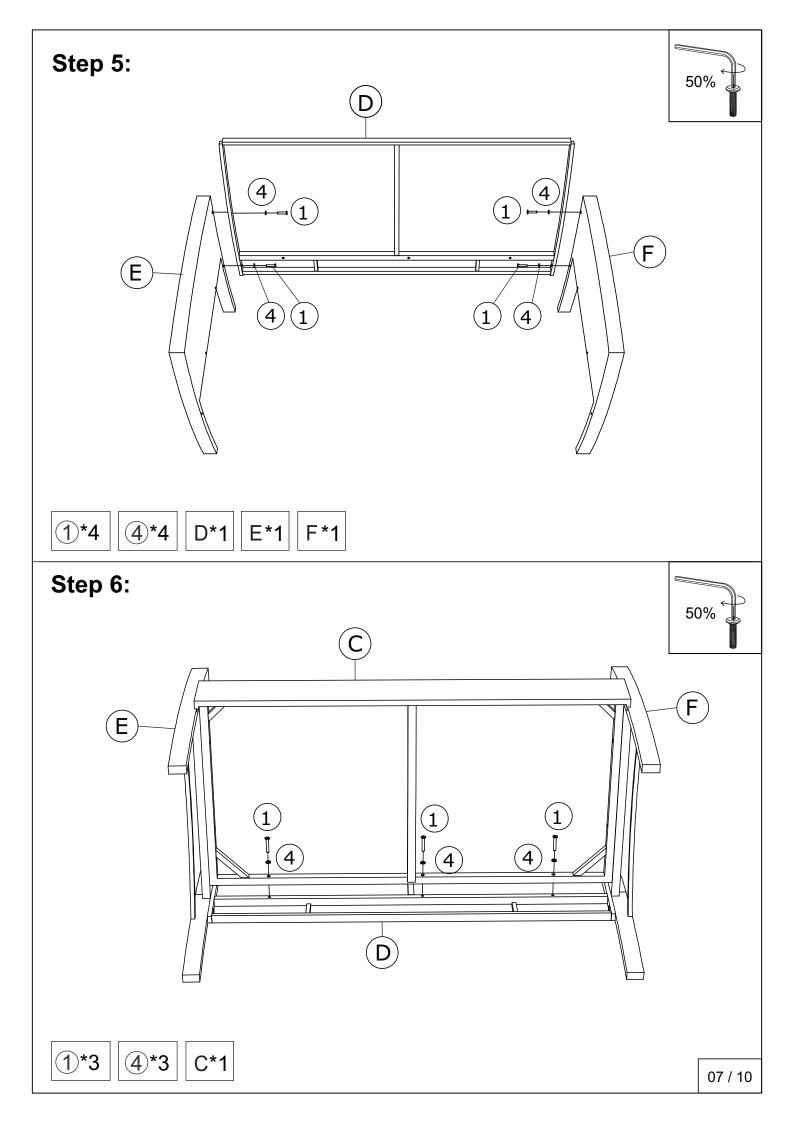

N SOFA**



## WF281047; WF281048; WF281049

## Notice:

- 50% Tighten before fixing all screws, Allen wrench is 1. recommended instead of an electric drill.
- 2. Place the item on a flat ground to adjust and make sure it remains stable.
- Tighten up all screws with tools gradually.
  If the screws are not aligned with holes during assembly, please loosen all the other screws to 50% and continue the assembly process.
- 5. If the item is not stable, please loosen all the screws, adjust it on a flat ground and tighten up all screws again.
- 6. Note : If one or some screws are fully tightened during assembly, chances are the others will not be aligned with holes. In addition, all the holes are designed to be relatively larger to provide more space for the adjustment of the screws.