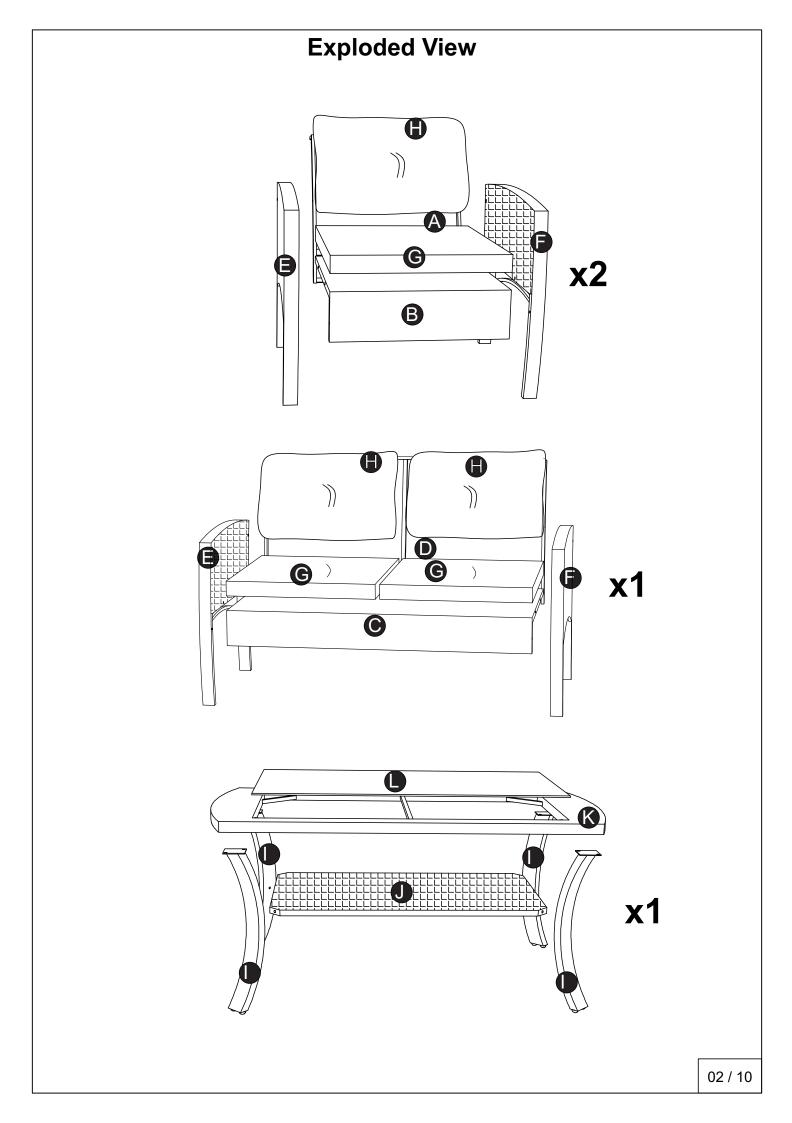

## **ASSEMBLY INSTRUCTION**

## **TRIBECA 4PCS RATTAN SOFA**

## WF281047; WF281048; WF281049