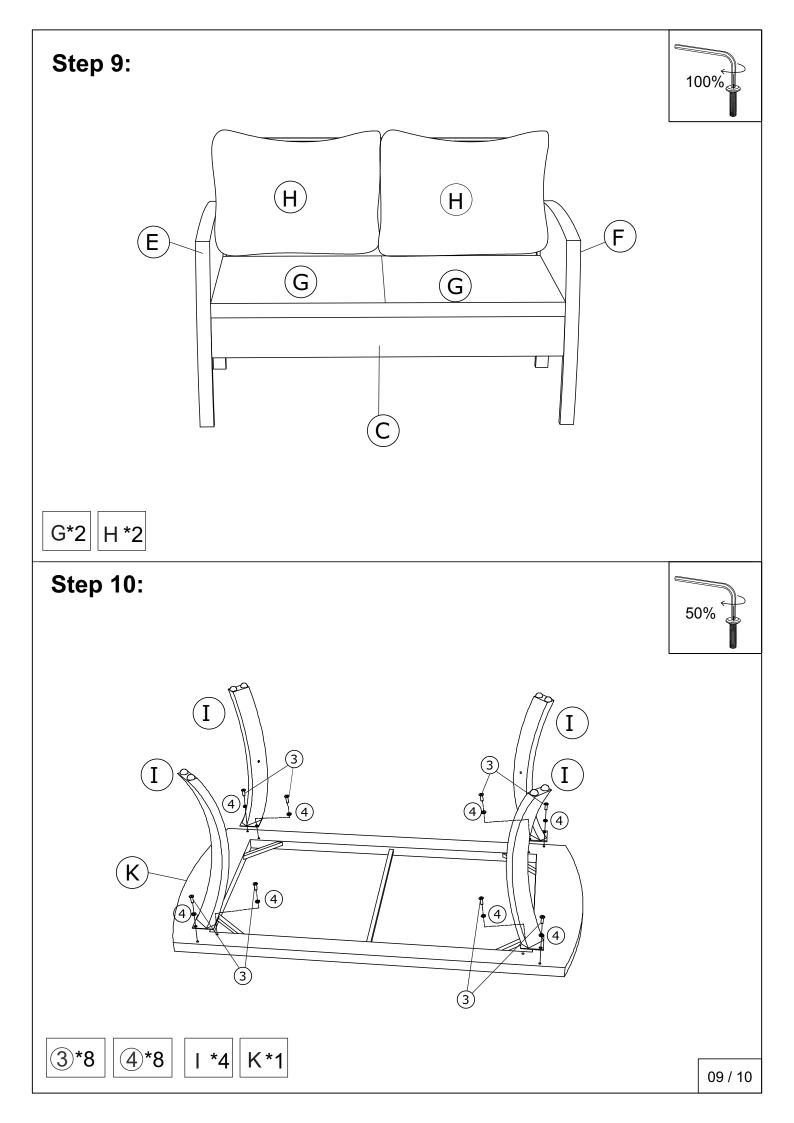

FA**



## WF281047; WF281048; WF281049

## Notice:

- 50% Tighten before fixing all screws, Allen wrench is 1. recommended instead of an electric drill.
- 2. Place the item on a flat ground to adjust and make sure it remains stable.
- Tighten up all screws with tools gradually.
  If the screws are not aligned with holes during assembly, please loosen all the other screws to 50% and continue the assembly process.
- 5. If the item is not stable, please loosen all the screws, adjust it on a flat ground and tighten up all screws again.
- 6. Note : If one or some screws are fully tightened during assembly, chances are the others will not be aligned with holes. In addition, all the holes are designed to be relatively larger to provide more space for the adjustment of the screws.