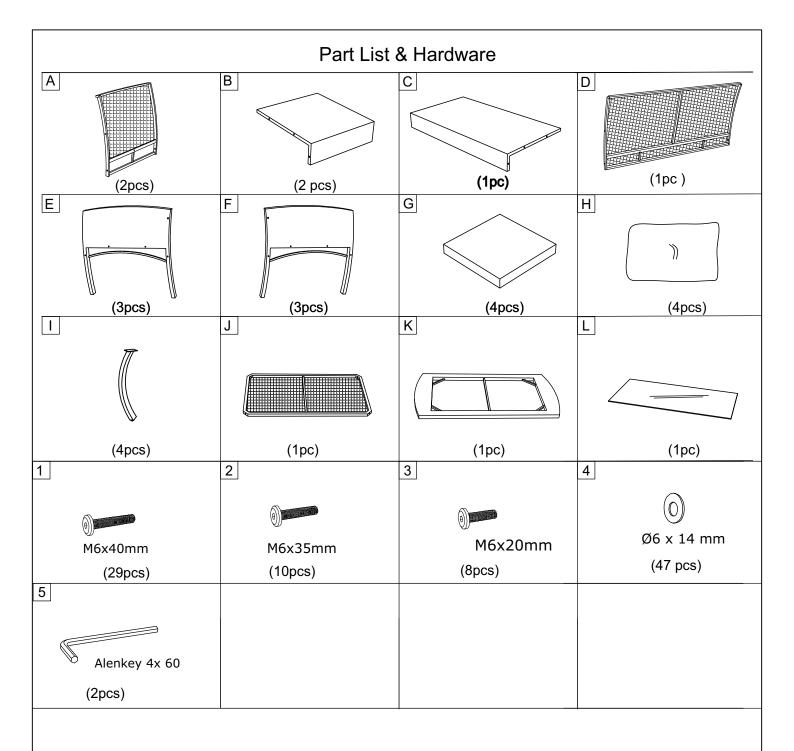

## **ASSEMBLY INSTRUCTION**

## **TRIBECA 4PCS RATTAN SOFA**

## WF281047; WF281048; WF281049