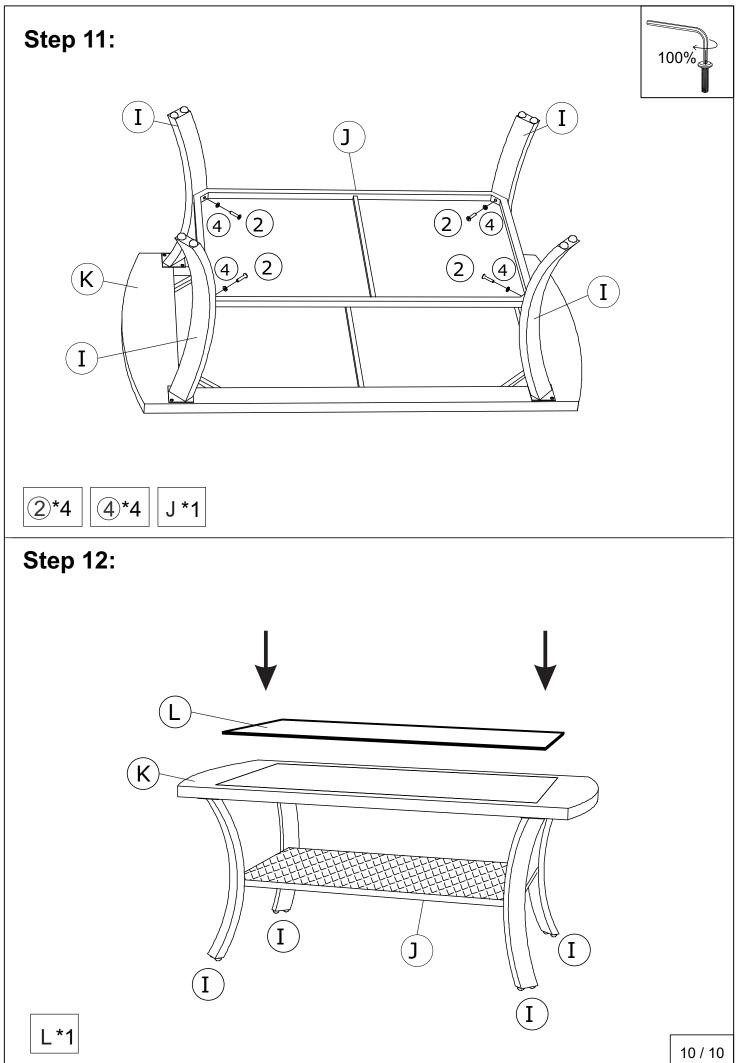

**



## WF281047; WF281048; WF281049

## Notice:

- 50% Tighten before fixing all screws, Allen wrench is 1. recommended instead of an electric drill.
- 2. Place the item on a flat ground to adjust and make sure it remains stable.
- Tighten up all screws with tools gradually.
  If the screws are not aligned with holes during assembly, please loosen all the other screws to 50% and continue the assembly process.
- 5. If the item is not stable, please loosen all the screws, adjust it on a flat ground and tighten up all screws again.
- 6. Note : If one or some screws are fully tightened during assembly, chances are the others will not be aligned with holes. In addition, all the holes are designed to be relatively larger to provide more space for the adjustment of the screws.