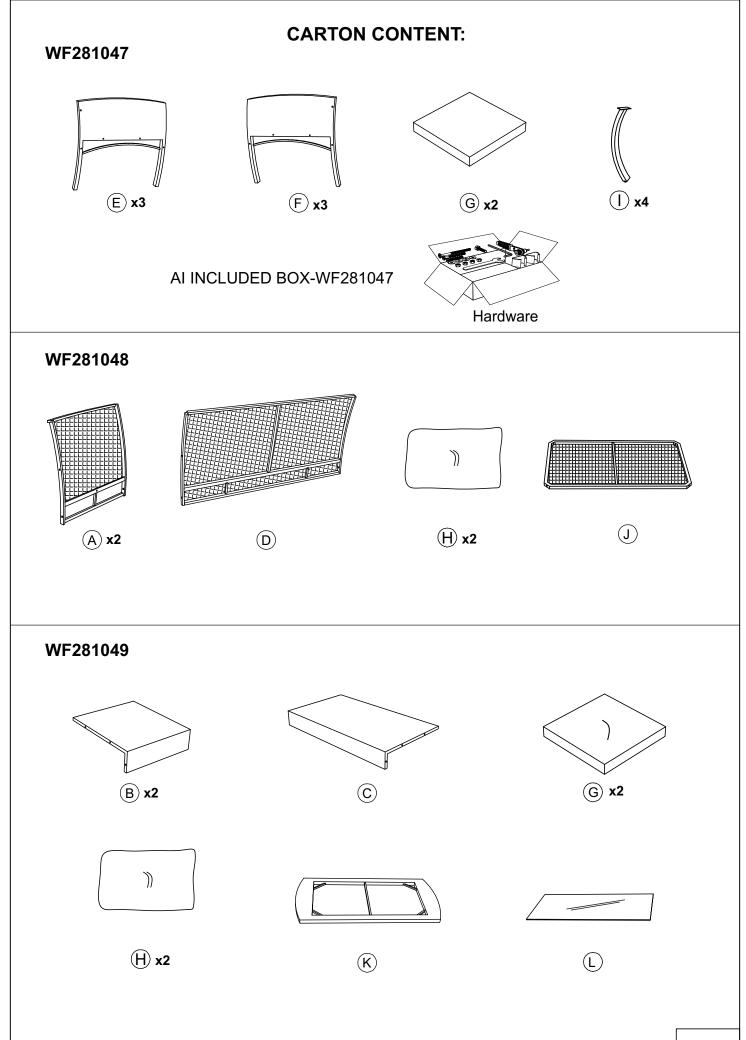

## **ASSEMBLY INSTRUCTION**

## **TRIBECA 4PCS RATTAN SOFA**

## WF281047; WF281048; WF281049