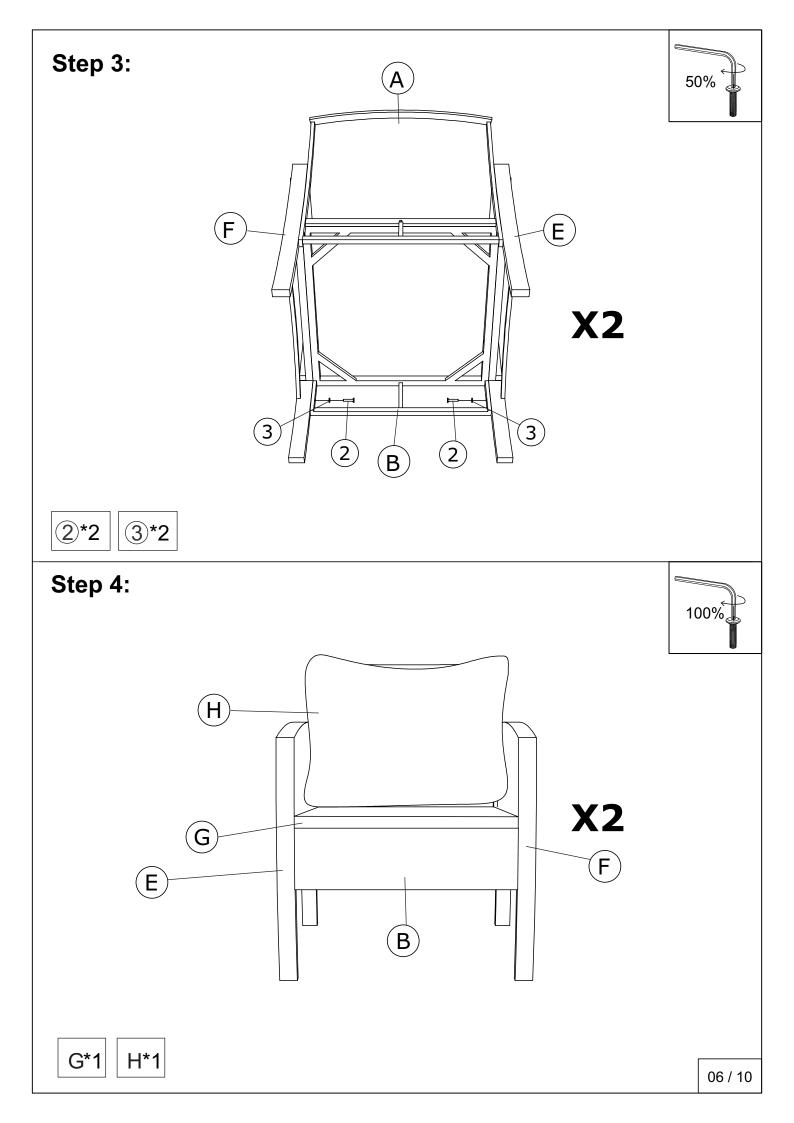

TAN SOFA**



## WF281047; WF281048; WF281049

## Notice:

- 50% Tighten before fixing all screws, Allen wrench is 1. recommended instead of an electric drill.
- 2. Place the item on a flat ground to adjust and make sure it remains stable.
- Tighten up all screws with tools gradually.
  If the screws are not aligned with holes during assembly, please loosen all the other screws to 50% and continue the assembly process.
- 5. If the item is not stable, please loosen all the screws, adjust it on a flat ground and tighten up all screws again.
- 6. Note : If one or some screws are fully tightened during assembly, chances are the others will not be aligned with holes. In addition, all the holes are designed to be relatively larger to provide more space for the adjustment of the screws.