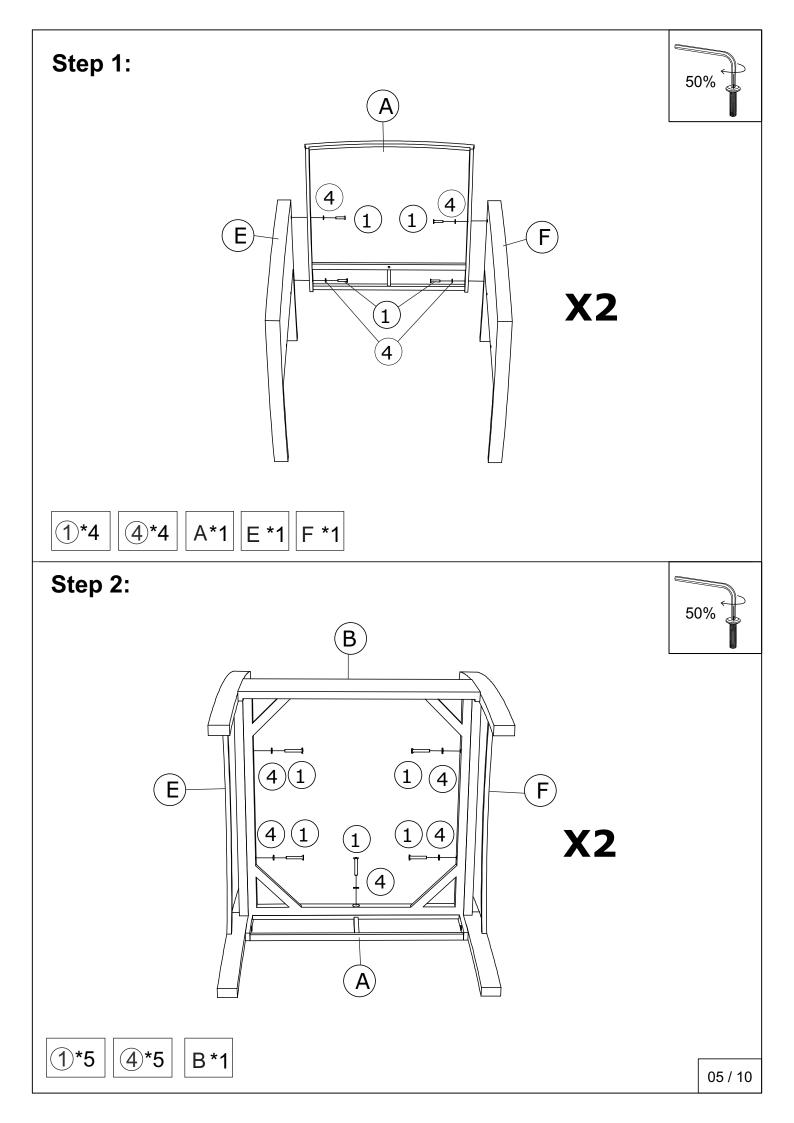

ATTAN SOFA**



## WF281047; WF281048; WF281049

## Notice:

- 50% Tighten before fixing all screws, Allen wrench is 1. recommended instead of an electric drill.
- 2. Place the item on a flat ground to adjust and make sure it remains stable.
- Tighten up all screws with tools gradually.
  If the screws are not aligned with holes during assembly, please loosen all the other screws to 50% and continue the assembly process.
- 5. If the item is not stable, please loosen all the screws, adjust it on a flat ground and tighten up all screws again.
- 6. Note : If one or some screws are fully tightened during assembly, chances are the others will not be aligned with holes. In addition, all the holes are designed to be relatively larger to provide more space for the adjustment of the screws.