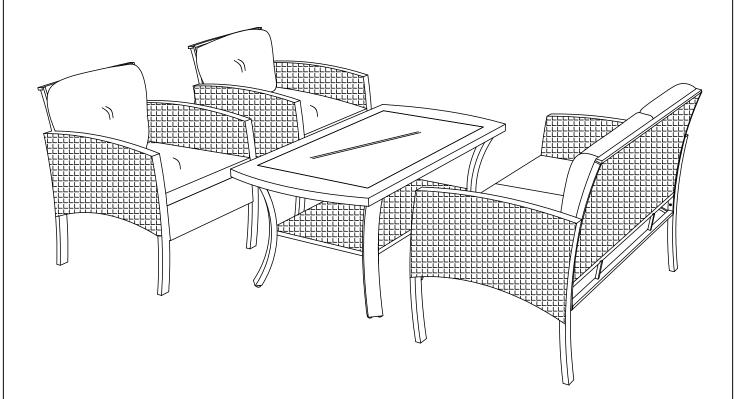

## **ASSEMBLY INSTRUCTION**

## **TRIBECA 4PCS RATTAN SOFA**

## WF281047; WF281048; WF281049