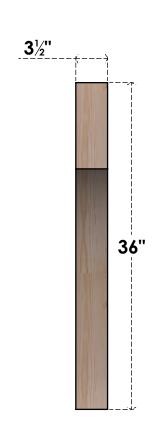

## BRC04X36X36WTL00SDF

3 1/2"W X 36"D X 36"H WESTLAKE SMOOTH BRACE, DOUGLAS FIR

SIDE