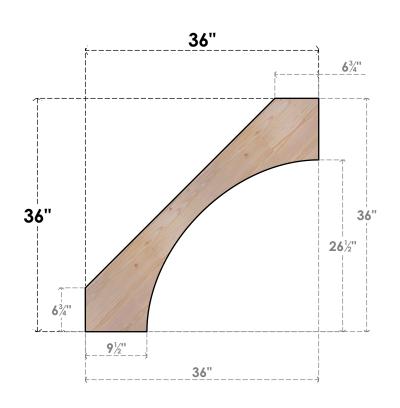

## BRC04X36X36WTL00SDF

3 1/2"W X 36"D X 36"H WESTLAKE SMOOTH BRACE, DOUGLAS FIR

SIDE