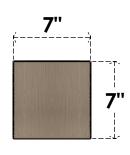

## FRONT PROFILE

## ITEM NUMBER: CORU07X07X07DURRCPR

7"W X 7"D X 7"H SERIES 1 WIDE DURHAM ROUGH CEDAR TIMBERTHANE FAUX WOOD CORBEL, PRIMED