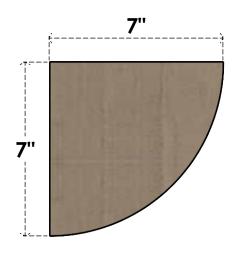

## SIDE PROFILE

## ITEM NUMBER: CORU07X07X07DURRCPR

7"W X 7"D X 7"H SERIES 1 WIDE DURHAM ROUGH CEDAR TIMBERTHANE FAUX WOOD CORBEL, PRIMED