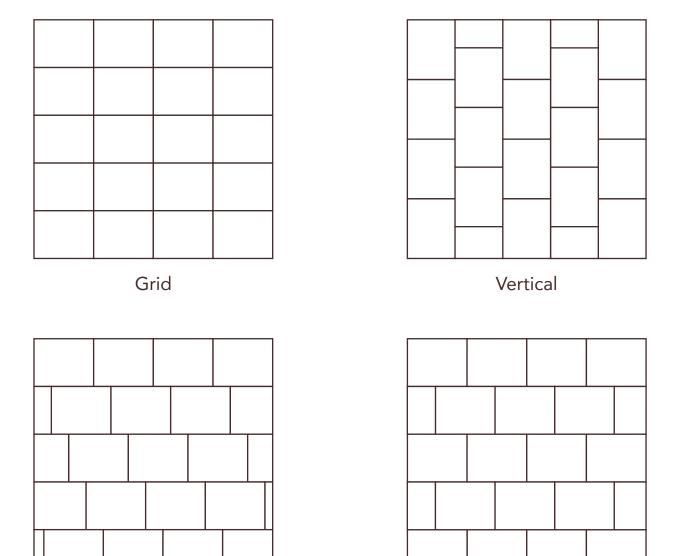

## allen + roth

Wall Tile Installation Ideas

3 in. x 6 in. 4 in. x 8 in.

TIP: We recommend purchasing 10 percent overage for cuts and patterns.

Grid

33% Offset Staggered

Crosshatch

50% Offset Brick-Joint

## allen + roth™

Wall Tile Installation Ideas

4 in. x 4 in.

6 in. x 6 in.

8 in. x 8 in.

TIP: We recommend purchasing 10 percent overage for cuts and patterns.

Grid

33% Offset Staggered