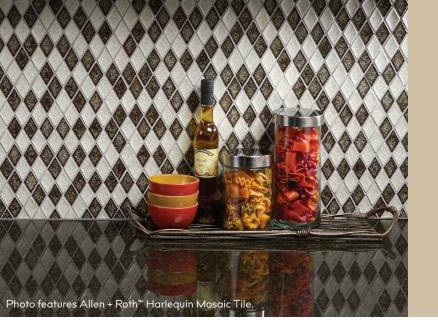

# allen + roth™

Wall Tile Installation Ideas
9 in. x 12 in.
10 in. x 14 in.

TIP: We recommend purchasing 10 percent overage for cuts and patterns.

33% Offset Staggered

50% Offset Brick-Joint