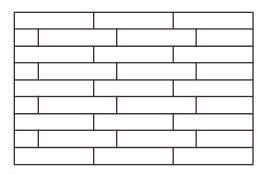

## allen + roth

Wall Tile Installation Ideas

3 in. x 6 in. 4 in. x 8 in.

TIP: We recommend purchasing 10 percent overage for cuts and patterns.

Grid

33% Offset Staggered

Crosshatch

50% Offset Brick-Joint

## allen + roth™

Wall Tile Installation Ideas

4 in. x 4 in.

6 in. x 6 in.

8 in. x 8 in.

TIP: We recommend purchasing 10 percent overage for cuts and patterns.

Grid

33% Offset Staggered

### allen + roth™

Wall Tile Installation Ideas

3 in. x 12 in. 4 in. x 12 in.

TIP: We recommend purchasing 10 percent overage for cuts and patterns.

Straight Grid

33% Offset Staggered

Herringbone

Vertical

### allen + roth<sup>™</sup>

Wall Tile Installation Ideas

4 in. x 16 in.

6 in. x 18 in.

8 in. x 24 in.

TIP: We recommend purchasing 10 percent overage for cuts and patterns.

Straight Grid

33% Offset Staggered

# allen + roth™

Wall Tile Installation Ideas
9 in. x 12 in.
10 in. x 14 in.

TIP: We recommend purchasing 10 percent overage for cuts and patterns.

33% Offset Staggered

50% Offset Brick-Joint