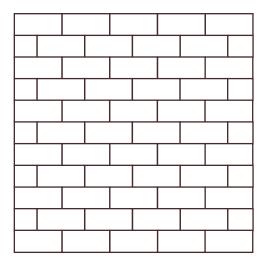

## allen + roth

Wall Tile Installation Ideas

3 in. x 6 in. 4 in. x 8 in.

TIP: We recommend purchasing 10 percent overage for cuts and patterns.

Grid

33% Offset Staggered

Crosshatch

50% Offset Brick-Joint

## allen + roth™

Wall Tile Installation Ideas

4 in. x 4 in.

6 in. x 6 in.

8 in. x 8 in.

TIP: We recommend purchasing 10 percent overage for cuts and patterns.

Grid

33% Offset Staggered

### allen + roth™

Wall Tile Installation Ideas

3 in. x 12 in. 4 in. x 12 in.

TIP: We recommend purchasing 10 percent overage for cuts and patterns.

Straight Grid

33% Offset Staggered

Herringbone

Vertical

### allen + roth<sup>™</sup>

Wall Tile Installation Ideas

4 in. x 16 in.

6 in. x 18 in.

8 in. x 24 in.

TIP: We recommend purchasing 10 percent overage for cuts and patterns.

Straight Grid

33% Offset Staggered

# allen + roth™

Wall Tile Installation Ideas
9 in. x 12 in.
10 in. x 14 in.

TIP: We recommend purchasing 10 percent overage for cuts and patterns.

33% Offset Staggered

50% Offset Brick-Joint