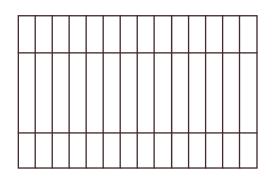

### allen + roth™

Wall Tile Installation Ideas

3 in. x 12 in. 4 in. x 12 in.

TIP: We recommend purchasing 10 percent overage for cuts and patterns.

Straight Grid

33% Offset Staggered

Herringbone

Vertical

### allen + roth<sup>™</sup>

Wall Tile Installation Ideas

4 in. x 16 in.

6 in. x 18 in.

8 in. x 24 in.

TIP: We recommend purchasing 10 percent overage for cuts and patterns.

Straight Grid

33% Offset Staggered