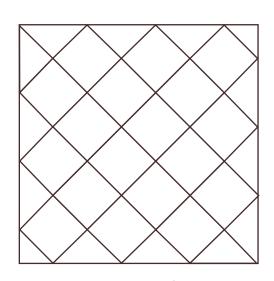

## allen + roth

Wall Tile Installation Ideas

3 in. x 6 in. 4 in. x 8 in.

TIP: We recommend purchasing 10 percent overage for cuts and patterns.



Grid



33% Offset Staggered



Crosshatch



50% Offset Brick-Joint



## allen + roth™

Wall Tile Installation Ideas

4 in. x 4 in.

6 in. x 6 in.

8 in. x 8 in.

TIP: We recommend purchasing 10 percent overage for cuts and patterns.



Grid



33% Offset Staggered



Diagonal



50% Offset Brick-Joint



### allen + roth™

Wall Tile Installation Ideas

3 in. x 12 in. 4 in. x 12 in.

TIP: We recommend purchasing 10 percent overage for cuts and patterns.



Straight Grid



33% Offset Staggered



Herringbone



Vertical



33% Offset Brick-Joint



NOT RECOMMENDED 50% Offset Brick-Joint



### allen + roth<sup>™</sup>

Wall Tile Installation Ideas

4 in. x 16 in.

6 in. x 18 in.

8 in. x 24 in.

TIP: We recommend purchasing 10 percent overage for cuts and patterns.



Straight Grid



33% Offset Staggered



Herringbone



Vertical



33% Offset Brick-Joint



NOT RECOMMENDED 50% Offset



# allen + roth™

Wall Tile Installation Ideas
9 in. x 12 in.
10 in. x 14 in.

TIP: We recommend purchasing 10 percent overage for cuts and patterns.



33% Offset S