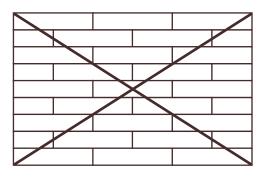

33% Offset Brick-Joint

NOT RECOMMENDED 50% Offset Brick-Joint

Herringbone

Vertical

33% Offset Brick-Joint

NOT RECOMMENDED 50% Offset