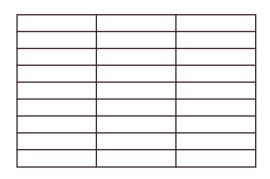

## allen + roth

Wall Tile Installation Ideas

3 in. x 6 in. 4 in. x 8 in.

TIP: We recommend purchasing 10 percent overage for cuts and patterns.

Grid

33% Offset Staggered

Crosshatch

50% Offset Brick-Joint

## allen + roth™

Wall Tile Installation Ideas

4 in. x 4 in.

6 in. x 6 in.

8 in. x 8 in.

TIP: We recommend purchasing 10 percent overage for cuts and patterns.

Grid

33% Offset Staggered