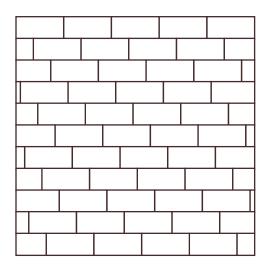

## allen + roth

Wall Tile Installation Ideas

3 in. x 6 in. 4 in. x 8 in.

TIP: We recommend purchasing 10 percent overage for cuts and patterns.

Grid

33% Offset Staggered

Crosshatch

50% Offset Brick-Joint

## allen + roth™

Wall Tile Installation Ideas

4 in. x 4 in.

6 in. x 6 in.

8 in. x 8 in.

TIP: We recommend purchasing 10 percent overage for cuts and patterns.

Grid

33% Offset Staggered

### allen + roth™

Wall Tile Installation Ideas

3 in. x 12 in. 4 in. x 12 in.

TIP: We recommend purchasing 10 percent overage for cuts and patterns.

Straight Grid

33% Offset Staggered

Herringbone

Vertical

### allen + roth<sup>™</sup>

Wall Tile Installation Ideas

4 in. x 16 in.

6 in. x 18 in.

8 in. x 24 in.

TIP: We recommend purchasing 10 percent overage for cuts and patterns.

Straight Grid

33% Offset Staggered

# allen + roth™

Wall Tile Installation Ideas
9 in. x 12 in.
10 in. x 14 in.

TIP: We recommend purchasing 10 percent overage for cuts and patterns.

33% Offset Staggered

50% Offset Brick-Joint