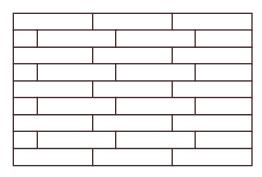

### allen + roth<sup>™</sup>

Wall Tile Installation Ideas

4 in. x 16 in.

6 in. x 18 in.

8 in. x 24 in.

TIP: We recommend purchasing 10 percent overage for cuts and patterns.

Straight Grid

33% Offset Staggered

Herringbone

Vertical

33% Offset Brick-Joint

NOT RECOMMENDED 50% Offset