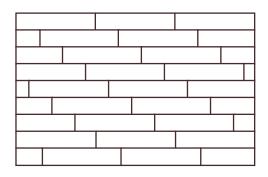

33% Offset Brick-Joint

NOT RECOMMENDED 50% Offset Brick-Joint

Herringbone

Vertical

33% Offset Brick-Joint

NOT RECOMMENDED 50% Offset