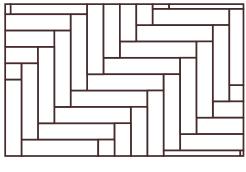

### allen + roth™

Wall Tile Installation Ideas

3 in. x 12 in. 4 in. x 12 in.

TIP: We recommend purchasing 10 percent overage for cuts and patterns.

Straight Grid

33% Offset Staggered

Herringbone

Vertical

Herringbone

Vertical

33% Offset Brick-Joint

NOT RECOMMENDED 50% Offset