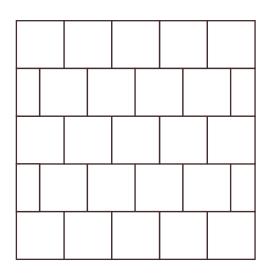

## allen + roth™

Wall Tile Installation Ideas

4 in. x 4 in.

6 in. x 6 in.

8 in. x 8 in.

TIP: We recommend purchasing 10 percent overage for cuts and patterns.

Grid

33% Offset Staggered

Diagonal

50% Offset Brick-Joint