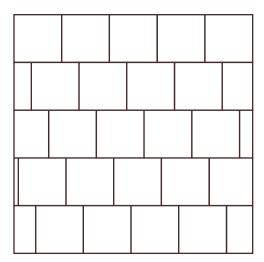

## allen + roth™

Wall Tile Installation Ideas

4 in. x 4 in.

6 in. x 6 in.

8 in. x 8 in.

TIP: We recommend purchasing 10 percent overage for cuts and patterns.

Grid

33% Offset Staggered

Diagonal

50% Offset Brick-Joint