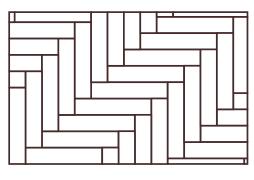

### allen + roth™

Wall Tile Installation Ideas

3 in. x 12 in. 4 in. x 12 in.

TIP: We recommend purchasing 10 percent overage for cuts and patterns.

Straight Grid

33% Offset Staggered

Herringbone

Vertical

### allen + roth<sup>™</sup>

Wall Tile Installation Ideas

4 in. x 16 in.

6 in. x 18 in.

8 in. x 24 in.

TIP: We recommend purchasing 10 percent overage for cuts and patterns.

Straight Grid

33% Offset Staggered

Herringbone

Vertical

33% Offset Brick-Joint

NOT RECOMMENDED 50% Offset