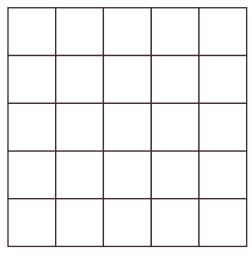

## allen + roth™

Wall Tile Installation Ideas

4 in. x 4 in.

6 in. x 6 in.

8 in. x 8 in.

TIP: We recommend purchasing 10 percent overage for cuts and patterns.

Grid

33% Offset Staggered