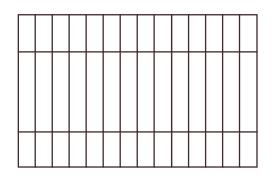

## allen + roth

Wall Tile Installation Ideas

3 in. x 6 in. 4 in. x 8 in.

TIP: We recommend purchasing 10 percent overage for cuts and patterns.

Grid

33% Offset Staggered

Crosshatch

50% Offset Brick-Joint

## allen + roth™

Wall Tile Installation Ideas

4 in. x 4 in.

6 in. x 6 in.

8 in. x 8 in.

TIP: We recommend purchasing 10 percent overage for cuts and patterns.

Grid

33% Offset Staggered

### allen + roth™

Wall Tile Installation Ideas

3 in. x 12 in. 4 in. x 12 in.

TIP: We recommend purchasing 10 percent overage for cuts and patterns.

Straight Grid

33% Offset Staggered

Herringbone

Vertical

### allen + roth<sup>™</sup>

Wall Tile Installation Ideas

4 in. x 16 in.

6 in. x 18 in.

8 in. x 24 in.

TIP: We recommend purchasing 10 percent overage for cuts and patterns.

Straight Grid

33% Offset Staggered

# allen + roth™

Wall Tile Installation Ideas
9 in. x 12 in.
10 in. x 14 in.

TIP: We recommend purchasing 10 percent overage for cuts and patterns.

33% Offset Staggered

50% Offset Brick-Joint