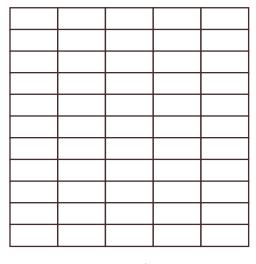

## allen + roth

Wall Tile Installation Ideas

3 in. x 6 in. 4 in. x 8 in.

TIP: We recommend purchasing 10 percent overage for cuts and patterns.

Grid

33% Offset Staggered

Crosshatch

50% Offset Brick-Joint

## allen + roth™

Wall Tile Installation Ideas

4 in. x 4 in.

6 in. x 6 in.

8 in. x 8 in.

TIP: We recommend purchasing 10 percent overage for cuts and patterns.

Grid

33% Offset Staggered

### allen + roth™

Wall Tile Installation Ideas

3 in. x 12 in. 4 in. x 12 in.

TIP: We recommend purchasing 10 percent overage for cuts and patterns.

Straight Grid

33% Offset Staggered

Herringbone

Vertical

### allen + roth<sup>™</sup>

Wall Tile Installation Ideas

4 in. x 16 in.

6 in. x 18 in.

8 in. x 24 in.

TIP: We recommend purchasing 10 percent overage for cuts and patterns.

Straight Grid

33% Offset Staggered

# allen + roth™

Wall Tile Installation Ideas
9 in. x 12 in.
10 in. x 14 in.

TIP: We recommend purchasing 10 percent overage for cuts and patterns.

33% Offset Staggered

50% Offset Brick-Joint