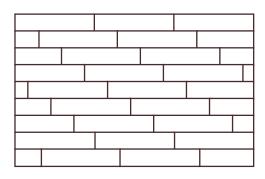

### allen + roth™

Wall Tile Installation Ideas

3 in. x 12 in. 4 in. x 12 in.

TIP: We recommend purchasing 10 percent overage for cuts and patterns.

Straight Grid

33% Offset Staggered

Herringbone

Vertical

33% Offset Brick-Joint

NOT RECOMMENDED 50% Offset Brick-Joint