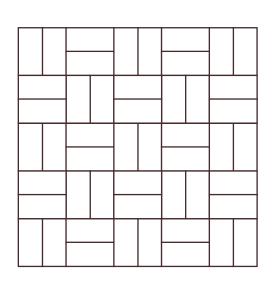

## allen + roth™

Wall Tile Installation Ideas

4 in. x 4 in.

6 in. x 6 in.

8 in. x 8 in.

TIP: We recommend purchasing 10 percent overage for cuts and patterns.

Grid

33% Offset Staggered

Diagonal

50% Offset Brick-Joint