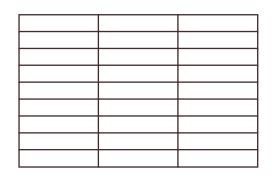

## allen + roth

Wall Tile Installation Ideas

3 in. x 6 in. 4 in. x 8 in.

TIP: We recommend purchasing 10 percent overage for cuts and patterns.

Grid

33% Offset Staggered

Crosshatch

50% Offset Brick-Joint

## allen + roth™

Wall Tile Installation Ideas

4 in. x 4 in.

6 in. x 6 in.

8 in. x 8 in.

TIP: We recommend purchasing 10 percent overage for cuts and patterns.

Grid

33% Offset Staggered

### allen + roth™

Wall Tile Installation Ideas

3 in. x 12 in. 4 in. x 12 in.

TIP: We recommend purchasing 10 percent overage for cuts and patterns.

Straight Grid

33% Offset Staggered

Herringbone

Vertical

### allen + roth<sup>™</sup>

Wall Tile Installation Ideas

4 in. x 16 in.

6 in. x 18 in.

8 in. x 24 in.

TIP: We recommend purchasing 10 percent overage for cuts and patterns.

Straight Grid

33% Offset Staggered

# allen + roth™

Wall Tile Installation Ideas
9 in. x 12 in.
10 in. x 14 in.

TIP: We recommend purchasing 10 percent overage for cuts and patterns.

33% Offset Staggered

50% Offset Brick-Joint