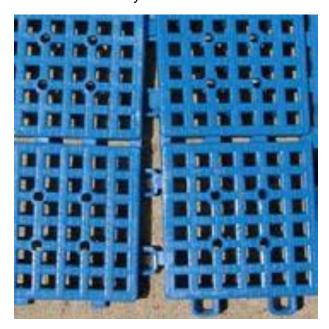

## Materials Needed:

Utility Knife or Box Cutter

- Outdoor Patio Non-Slip PVC Interlocking Deck Tiles are easy to install with a unique interlocking tab and loop connecting system.
- Snap together the tiles as you place them on the surface, keeping the loops of each tile facing the same direction.
- Continue joining new tiles until your installation is complete.
- For wall to wall installation, or to fit around obstacles, this PVC floor tile can be cut easily with a utility knife.