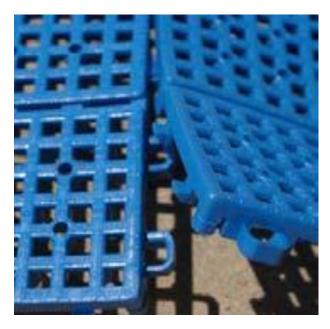

## Materials Needed:

Utility Knife or Box Cutter

- Outdoor Patio Non-Slip PVC Interlocking Deck Tiles are easy to install with a unique interlocking tab and loop connecting system.
- Snap together the tiles as you place them on the surface, keeping the loops of each tile facing the same direction.
- Continue joining new tiles until your installation is complete.
- For wall to wall installation, or to fit around obstacles, this PVC floor tile can be cut easily with a utility knife.