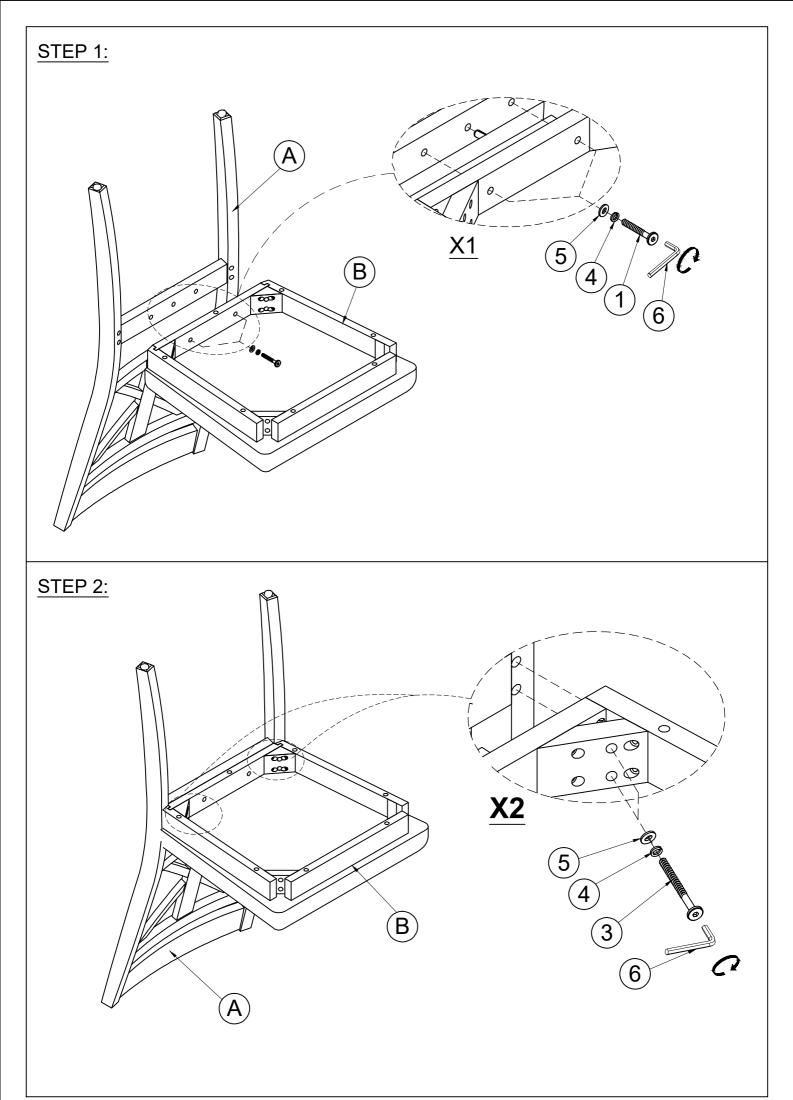

## **IMPORTANT NOTE:**

**1** PLACE ALL PARTS ON A CLEAN AND SMOOTH SURF ACE SUCH AS A RUG OR CARPET TO AVOID THE PARTS FROM BEING SCRATCHED.

**(2)** BEFORE TOU BEGIN, KINDLKY FOLLOW THE ASSEBLY INSTRUCTIONS STEP BY.

**③ DO NOT TIGHTEN ALL SCREWS AND BOLTS UNTIL THE CHAIR IS FULLY SET-UP.** 

## Part List For One Hardware List For One

| Ø 1/4" x 38mm         |
|-----------------------|
| BOLT ( 2 pcs)         |
|                       |
| Ø 1/4" x 60mm         |
| BOLT ( 4 pcs)         |
| 3                     |
| Ø 1/4" x 80mm         |
| BOLT (4 pcs)          |
| 4                     |
| Ø 1/4" x 13mm         |
| FLAT WASHER ( 10 pcs) |
| 5                     |
| Ø 1/4" x 19mm         |
| LOCK WASHER ( 10 pcs) |
| 6                     |
| 4mm                   |
| ALLEN KEY ( 1 pc)     |
|                       |
|                       |