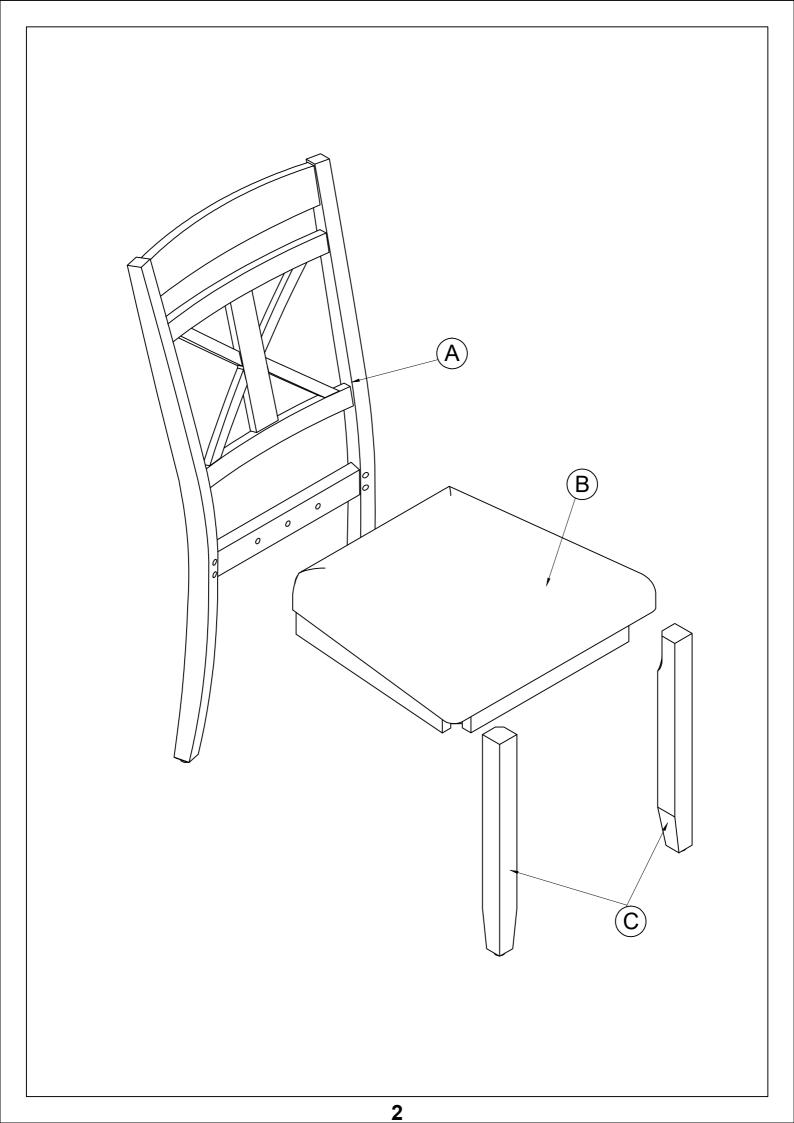

## Part List For One Hardware List For One

| Ø 1/4" x 38mm         |
|-----------------------|
| BOLT ( 2 pcs)         |
|                       |
| Ø 1/4" x 60mm         |
| BOLT ( 4 pcs)         |
| 3                     |
| Ø 1/4" x 80mm         |
| BOLT (4 pcs)          |
| 4                     |
| Ø 1/4" x 13mm         |
| FLAT WASHER ( 10 pcs) |
| 5                     |
| Ø 1/4" x 19mm         |
| LOCK WASHER ( 10 pcs) |
| 6                     |
| 4mm                   |
| ALLEN KEY ( 1 pc)     |
|                       |
|                       |