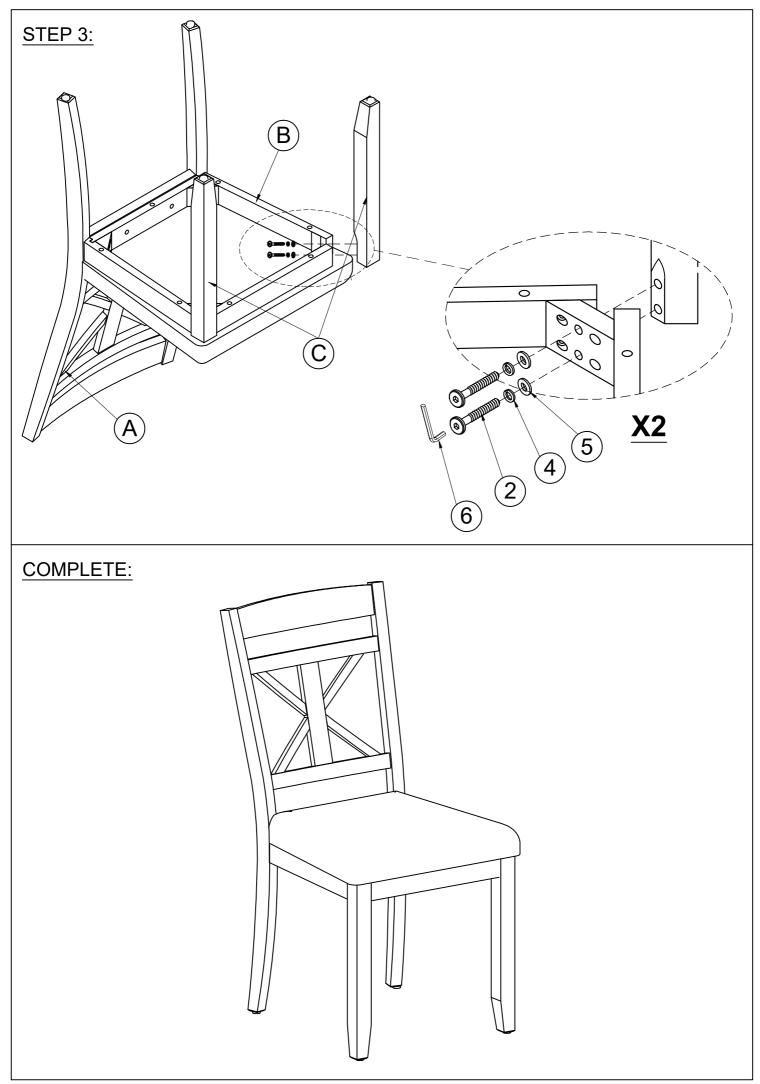

## **IMPORTANT NOTE:**

**1** PLACE ALL PARTS ON A CLEAN AND SMOOTH SURF ACE SUCH AS A RUG OR CARPET TO AVOID THE PARTS FROM BEING SCRATCHED.

**(2)** BEFORE TOU BEGIN, KINDLKY FOLLOW THE ASSEBLY INSTRUCTIONS STEP BY.

**③ DO NOT TIGHTEN ALL SCREWS AND BOLTS UNTIL THE CHAIR IS FULLY SET-UP.** 

## Part List For One Hardware List For One

| Ø 1/4" x 38mm         |
|-----------------------|
| BOLT ( 2 pcs)         |
|                       |
| Ø 1/4" x 60mm         |
| BOLT ( 4 pcs)         |
| 3                     |
| Ø 1/4" x 80mm         |
| BOLT (4 pcs)          |
| 4                     |
| Ø 1/4" x 13mm         |
| FLAT WASHER ( 10 pcs) |
| 5                     |
| Ø 1/4" x 19mm         |
| LOCK WASHER ( 10 pcs) |
| 6                     |
| 4mm                   |
| ALLEN KEY ( 1 pc)     |
|                       |
|                       |