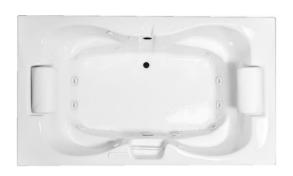

# 72" x 42" Drop-In Acrylic Combo Bath Illumination Package

Silent Pump w/ built-in heater & Mood Light Included

Model Number 4272SCS-WH

Drop-In White Combo Bath

**4272SCS-BI** 

**Drop-In Biscuit Combo Bath** 

#### **Features**

- Constructed of high-gloss durable acrylic
- Silent Pump with built-in heater included
- 10 Self draining, adjustable hydrotherapy jets
- Color-matched jet trim and air controls
- Chromatherapy mood light included
- 12 Amp variable speed blower
- 20+ high output lateral air injectors
- Pre-leveled base for easy installation
- Made in the USA