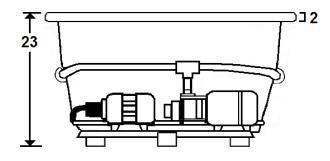

## \*All dimensions are +/- 1/2" and subject to change without notice\* Confirm specifications before installation

5 1/2 O

Standard (S) Silent Pump w/ Heater & Blower Location

### **Electrical Requirements.**

- Silent Pump: 11 Amps
- Standard Blower: 12 Amps
- Chromatherapy Mood Light: 0.6 Amps
- 2 Dedicated GFCI's required