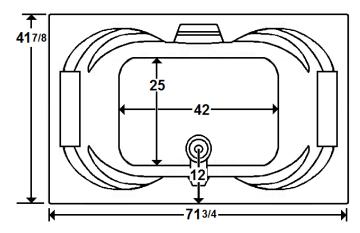

### **Technical Information**

- Cut-Out Dimensions: 69 3/4" x 39 7/8"
- Weight: 220 lbs.
- Water Depth to Overflow: 16"
- Water Operating Level: 56 gal.
- Water Capacity: 101 gal.
- Sump Dimension: 42" x 25"