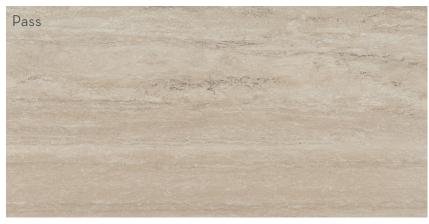

## Mosaics

Alley 2"x2" on 12"x12" Mesh

Hall 2"x2" on 12"x12" Mesh

Pass 2"x2" on 12"x12" Mesh

Trail 2"x2" on 12"x12" Mesh

| Sizes & Trim Tile thickness could vary based on size. Larger format tiles will have a higher thickness.                                | Thickness                                           | Technical Specifications |                                 |                              |                                |            |                        |                             |                              |
|----------------------------------------------------------------------------------------------------------------------------------------|-----------------------------------------------------|--------------------------|---------------------------------|------------------------------|--------------------------------|------------|------------------------|-----------------------------|------------------------------|
|                                                                                                                                        | 17"x35" - 11mm<br>12"x24" - 9.8mm<br>11"x23" - 10mm | Method R                 | Abrasion<br>Resistance<br>C1027 | Breaking<br>Strength<br>C648 | Chemical<br>Resistance<br>C650 | Absorption | DCOF<br>ANSI<br>A137.1 | Scratch<br>Hardness<br>MOHS | Shade<br>Variation<br>Rating |
| 17"x35" 12"x24" 11"x23" 12"x12" Mesh 3"x12" (M) 3"x11" (P) 17.40"x35.01" 11.81"x23.62" 11.82"x23.23" 11.81"x11.81" Floor SBN Floor SBN | II x25 - IOMM                                       | Results                  | III                             | ≥ 600 lbf                    | Resistant                      | ≤.50%      | ≥.60                   | 9                           | V2                           |