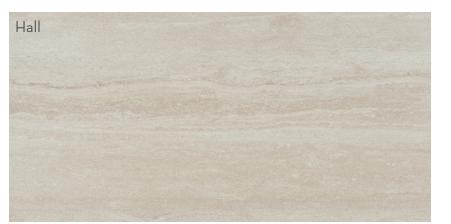

## Mosaics

Alley 2"x2" on 12"x12" Mesh

Hall 2"x2" on 12"x12" Mesh

Pass 2"x2" on 12"x12" Mesh

Trail 2"x2" on 12"x12" Mesh

| Sizes & Trim Tile thickness could vary based on size. Larger format tiles will have a higher thickness.                                | Thickness                                           | Technical Specifications |                                 |                              |                                |            |                        |                             |                              |
|----------------------------------------------------------------------------------------------------------------------------------------|-----------------------------------------------------|--------------------------|---------------------------------|------------------------------|--------------------------------|------------|------------------------|-----------------------------|------------------------------|
|                                                                                                                                        | 17"x35" - 11mm<br>12"x24" - 9.8mm<br>11"x23" - 10mm | Method R                 | Abrasion<br>Resistance<br>C1027 | Breaking<br>Strength<br>C648 | Chemical<br>Resistance<br>C650 | Absorption | DCOF<br>ANSI<br>A137.1 | Scratch<br>Hardness<br>MOHS | Shade<br>Variation<br>Rating |
| 17"x35" 12"x24" 11"x23" 12"x12" Mesh 3"x12" (M) 3"x11" (P) 17.40"x35.01" 11.81"x23.62" 11.82"x23.23" 11.81"x11.81" Floor SBN Floor SBN | II x25 - IOMM                                       | Results                  | III                             | ≥ 600 lbf                    | Resistant                      | ≤.50%      | ≥.60                   | 9                           | V2                           |