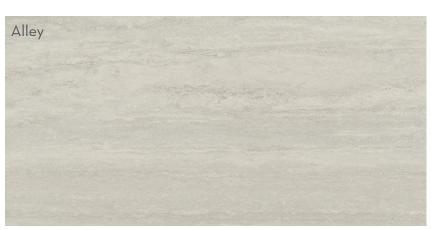

## Mosaics

Alley 2"x2" on 12"x12" Mesh

Hall 2"x2" on 12"x12" Mesh

Pass 2"x2" on 12"x12" Mesh

Trail 2"x2" on 12"x12" Mesh

| Sizes & Trim Tile thickness could vary based on size. Larger format tiles will have a higher thickness.                                | Thickness                                           | Technical Specifications |                                 |                              |                                |            |                        |                             |                              |
|----------------------------------------------------------------------------------------------------------------------------------------|-----------------------------------------------------|--------------------------|---------------------------------|------------------------------|--------------------------------|------------|------------------------|-----------------------------|------------------------------|
|                                                                                                                                        | 17"x35" - 11mm<br>12"x24" - 9.8mm<br>11"x23" - 10mm | Method R                 | Abrasion<br>Resistance<br>C1027 | Breaking<br>Strength<br>C648 | Chemical<br>Resistance<br>C650 | Absorption | DCOF<br>ANSI<br>A137.1 | Scratch<br>Hardness<br>MOHS | Shade<br>Variation<br>Rating |
| 17"x35" 12"x24" 11"x23" 12"x12" Mesh 3"x12" (M) 3"x11" (P) 17.40"x35.01" 11.81"x23.62" 11.82"x23.23" 11.81"x11.81" Floor SBN Floor SBN | II x25 - IOMM                                       | Results                  | III                             | ≥ 600 lbf                    | Resistant                      | ≤.50%      | ≥.60                   | 9                           | V2                           |