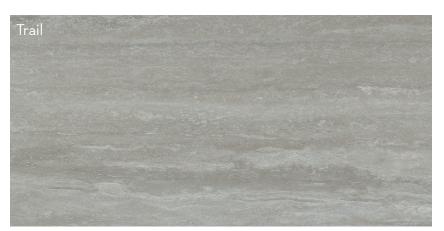

## Mosaics

Alley 2"x2" on 12"x12" Mesh

Hall 2"x2" on 12"x12" Mesh

Pass 2"x2" on 12"x12" Mesh

Trail 2"x2" on 12"x12" Mesh

| Sizes & Trim Tile thickness could vary based on size. Larger format tiles will have a higher thickness.                                | Thickness                                           | Technical Specifications |                                 |                              |                                |            |                        |                             |                              |
|----------------------------------------------------------------------------------------------------------------------------------------|-----------------------------------------------------|--------------------------|---------------------------------|------------------------------|--------------------------------|------------|------------------------|-----------------------------|------------------------------|
|                                                                                                                                        | 17"x35" - 11mm<br>12"x24" - 9.8mm<br>11"x23" - 10mm | Method R                 | Abrasion<br>Resistance<br>C1027 | Breaking<br>Strength<br>C648 | Chemical<br>Resistance<br>C650 | Absorption | DCOF<br>ANSI<br>A137.1 | Scratch<br>Hardness<br>MOHS | Shade<br>Variation<br>Rating |
| 17"x35" 12"x24" 11"x23" 12"x12" Mesh 3"x12" (M) 3"x11" (P) 17.40"x35.01" 11.81"x23.62" 11.82"x23.23" 11.81"x11.81" Floor SBN Floor SBN | II x25 - IOMM                                       | Results                  | III                             | ≥ 600 lbf                    | Resistant                      | ≤.50%      | ≥.60                   | 9                           | V2                           |