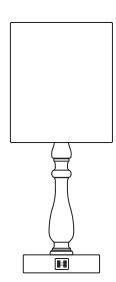

### Overview

## **Assembly Instruction**

- 1.Put Lamp shade D onto socket and tighten it with Socket ring E.
- 2.Install E26 bulb F into socket.

# **Product Specifications**

Input voltage 120V

Rated power 40W MAX

Lamp socket E26 Cord Length 5ft.

Overall size 16.5"H  $\times 6.7$ "W