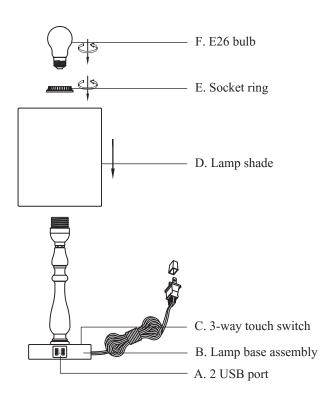

## **Assembly Instruction**

- 1.Put Lamp shade D onto socket and tighten it with Socket ring E.
- 2.Install E26 bulb F into socket.

## **Product Packaging**

Lamp base assembly × 1

Lamp shade × 1

E26 bulb × 1

Lamp manual × 1