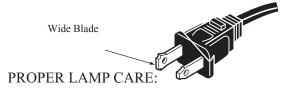

#### **CAUTION:**

This portable lamp has a polarized plug (one blade is wider than the other) as a safety feature. This plug can be used in a polarized outlet only one way. If plug does not fit fully into the outlet, reverse the plug. If it still does not fit, contact a qualified electrician.

DO NOT ALTER THE PLUG!

Use a soft cloth to dust your lamp on a regular basis. Never use chemicals or an abrasive cleaner, to do so may damage the finish on your lamp.