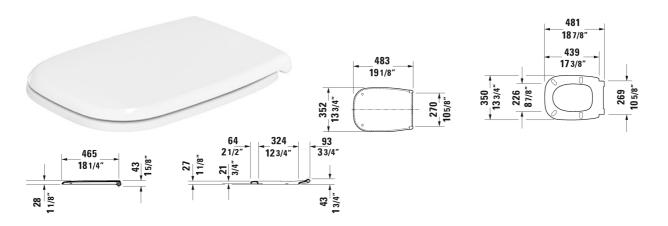

## D-Code Toilet seat and cover # 0062090096

| Toilet seat and cover                                                                                                              | Dimension             | Weight | Order number |
|------------------------------------------------------------------------------------------------------------------------------------|-----------------------|--------|--------------|
| elongated, hinges stainless steel, removable, with slow close                                                                      |                       |        |              |
| Colors                                                                                                                             |                       |        |              |
| 00 White                                                                                                                           |                       |        |              |
| Variant                                                                                                                            |                       |        |              |
|                                                                                                                                    |                       | 5.5 lb | 0062090096   |
|                                                                                                                                    |                       |        |              |
| Suitable products                                                                                                                  |                       |        |              |
| One-Piece toilet syphonic, 12" rough-in, vertical outlet, cUPC®<br>listed*, WaterSense® listed, 1.28 gpf, 15 1/2" x 28 7/8" Inch   | 15 1/2" x 28 7/8" Inc | h      | 011301       |
| Two-Piece toilet (without tank), syphonic, 12" rough-in, vertical<br>outlet, cUPC® listed*, WaterSense® listed, 13 3/4" x 27" Inch | 13 3/4" x 27" Inch    |        | 011701       |
|                                                                                                                                    |                       |        |              |

All drawings contain the necessary measurements which are subject to standard tolerances. They are stated in inch & mm and are nonbinding. Exact measurements, in particular for customized installation scenarios, can only be taken from the finished ceramic piece.