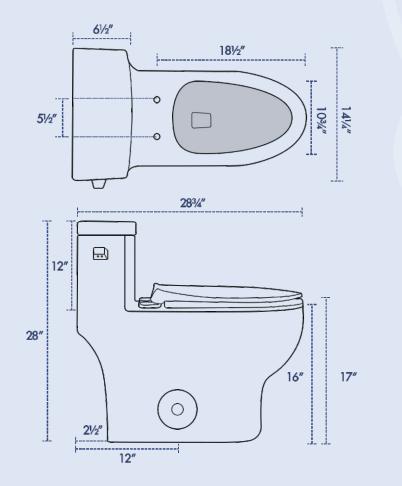

#### SPECIFICATIONS

- Dimensions: 28<sup>3</sup>/<sub>4</sub>"L x 14<sup>1</sup>/<sub>4</sub>"W x 28"H
- Seat height: 17"H
- Rough-In: 12"

#### INSTALLATION

- Floor Mounted
- Standard 12" rough-in