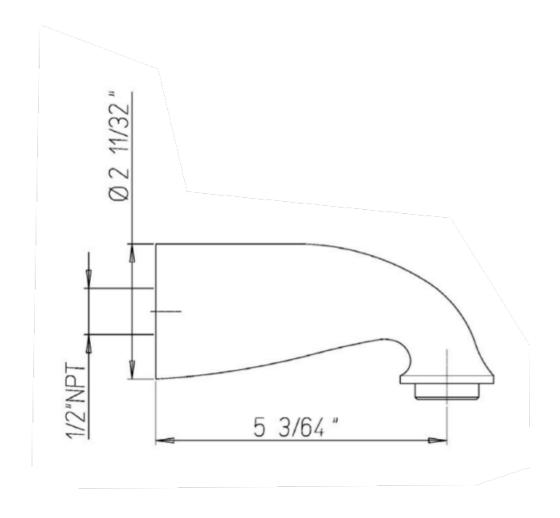

# 89-430

Lady tub spout 5 ¾" spout length ½" inlet connections

| Features                                      | 89CR430 | 89PW430 | 890K430 |
|-----------------------------------------------|---------|---------|---------|
| Solid Brass Construction                      | Х       | Χ       | X       |
| Meets NSF61/9 Annex G Lead Requirements       | X       | Χ       | Х       |
| ADA Compliant                                 | Х       | Χ       | Х       |
| Step-By-Step InstallationInstructions Limited | X       | Χ       | Х       |
| Lifetime Warranty                             | X       | Χ       | Х       |
| 1/2" Inlet Connections                        | X       | Χ       | Х       |
|                                               |         |         |         |