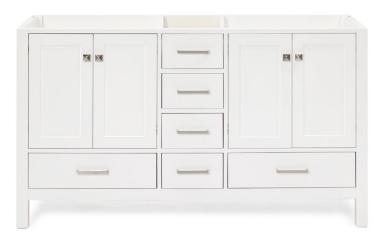

#### **BASE CABINET DIMENSIONS**

60" W x 21.5" D x 34.5" H

#### **FEATURES**

- Solid wood frame & plywood panels
- Dovetail drawers and joints
- Soft closing doors & drawers

#### FRONT VIEW

www.arielbath.com