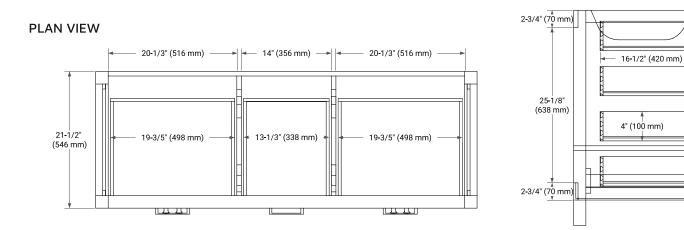

#### **BASE CABINET DIMENSIONS**

60" W x 21.5" D x 34.5" H

#### SIDE VIEW 60" (1524 mm) 6-3/10" (160 mm) $\boxtimes$ $\boxtimes$ 20-5/8 20-5/8 6-3/10" (160 mm) (524 mm) (524 mm) 10' 34-1/2" (876 mm) 10' (255 mm) (255 mm) 6-3/10" (160 mm) 20-1/6" (512 mm) 13-6/7" (352 mm) 20-1/6" (512 mm) 3-6/7 (98 mm)