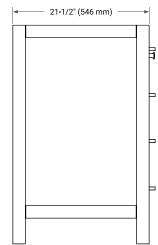

#### SIDE VIEW 60" (1524 mm) 6-3/10" (160 mm) $\boxtimes$ $\boxtimes$ 20-5/8 20-5/8 6-3/10" (160 mm) (524 mm) (524 mm) 10' 34-1/2" (876 mm) 10' (255 mm) (255 mm) 6-3/10" (160 mm) 20-1/6" (512 mm) 13-6/7" (352 mm) 20-1/6" (512 mm) 3-6/7 (98 mm)