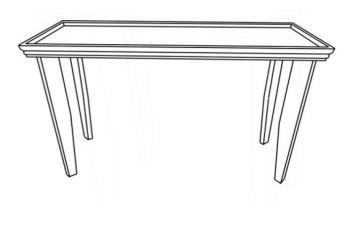

Model# CNS9706 Product Dimensions:47.25"Wx18.9"Dx29.9"H

Weight Capacity-70 LBS Warning:Do not stand on Table Warning:Do not over torque bolts