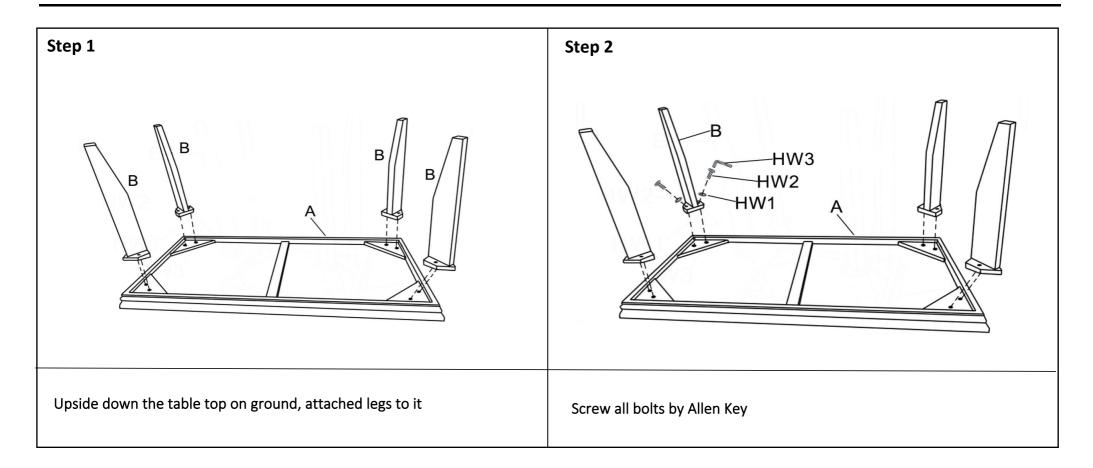

## PREPARATION

\* Before beginning assembly of product, make sure all parts are present. Compare parts with part contents list and hardware contents list.

- \* If any part is missing or damaged, do not attempt to assemble the product.
- \* Estimated Assembly Time: 10 minutes.
- \* Tools Required for Assembly (included): Allen Key

## PREPARATION

Before beginning assembly of product, make sure all parts are present. Compare parts with package contents list and hardware contents list. If any part is missing or damaged, do not attempt to assemble the product.

Estimated Assembly Time: 10 minutes.

Tools Required for Assembly (included): Allen Key

If you are having difficulty, our friendly Customer Care team is always here to help. Please email customersupport@safavieh.com

| PIECE | DESCRIPTION        | PICTURE | QUANTITY |
|-------|--------------------|---------|----------|
| A     | Table top          |         | 1x       |
| В     | Leg                |         | 4x       |
| HW1   | Flat washer M6     | 0       | 8x       |
| HW2   | Allen Bolt M6x40mm |         | 8x       |
| HW3   | Allen Key M5       |         | 1x       |