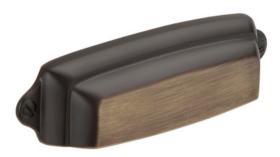

# Grayson 2-1/2 in. cup pull

Oil Rubbed Bronze - RL020081

Satin Copper- RL020845

Satin Nickel - RL020814

Vintage Brass - RL020111

#### DIMENSIONS

Center to Center: 2.5 in. **(A)** Overall length: 4.38 in. **(B)** Projection: 0.75 in. Height: 1 in. Weight: 0.15 lbs.

## THE GRAYSON COLLECTION INCLUDES:

1-1/8 in. knob1-1/4 in. rectangle knob1-1/4 in. orbit knob2-1/2 in. center-to-center cup pull5 in. center-to-center pull

В

\*All offered in satin brass, satin nickel, matte black, oil rubbed bronze, polished nickel, vintage brass, and satin copper