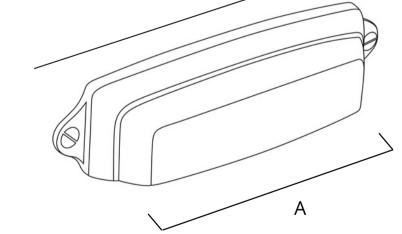

#### DIMENSIONS

Center to Center: 2.5 in. **(A)** Overall length: 4.38 in. **(B)** Projection: 0.75 in. Height: 1 in. Weight: 0.15 lbs.