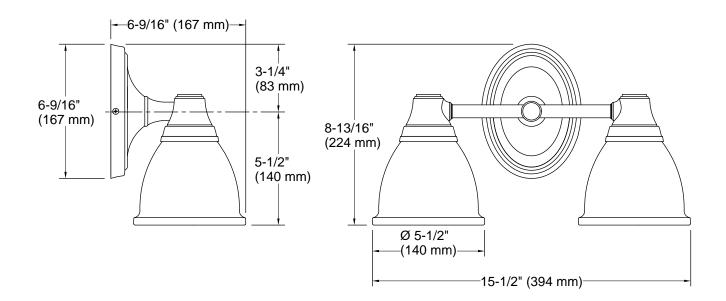

# **Technical Information**

All product dimensions are nominal.

Material: Metal, Glass

Number of Lights: 2 Number of Shades: 2

Shade Type: Frosted Glass Hanging Type: Non-hanging