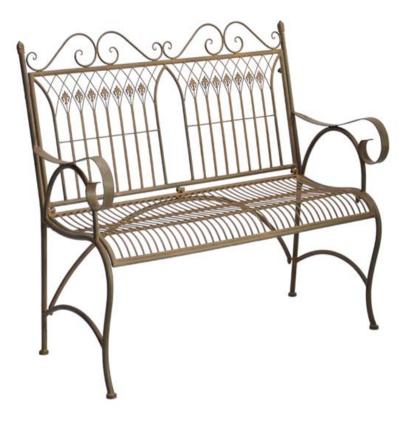

## <u>step1</u>

Attach the left leg (B) and the right leg (C) to the seat with back (A), using the nuts and spanner provided.