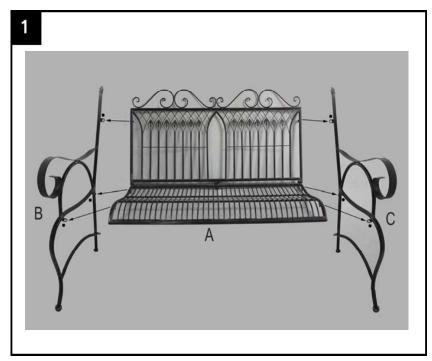

### step2

Connect the bottom bar (D) to the legs (B) (C) and the seat with back (A), using nuts and spanner provided.